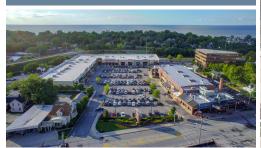

Beachcliff Market Square is an exciting mixed-use redevelopment located in the heart of Downtown Rocky River.

### THE PROJECT

- Beachcliff Market Square is an exciting mixed-use redevelopment in Rocky River, OH, an affluent suburb of Cleveland
- 97,000-square-foot open-air community destination center located in historical downtown Rocky River
- Unique blend of both national and locally owned boutique stores creating an intimate setting
- Variety of award-winning locally owned restaurants such as Pearl of the Orient and Burntwood Tavern, which cater to all appetites
- Located one mile off I-90 and 10 miles from downtown Cleveland, Rocky River offers beautiful vistas of Lake Erie and picturesque architecture