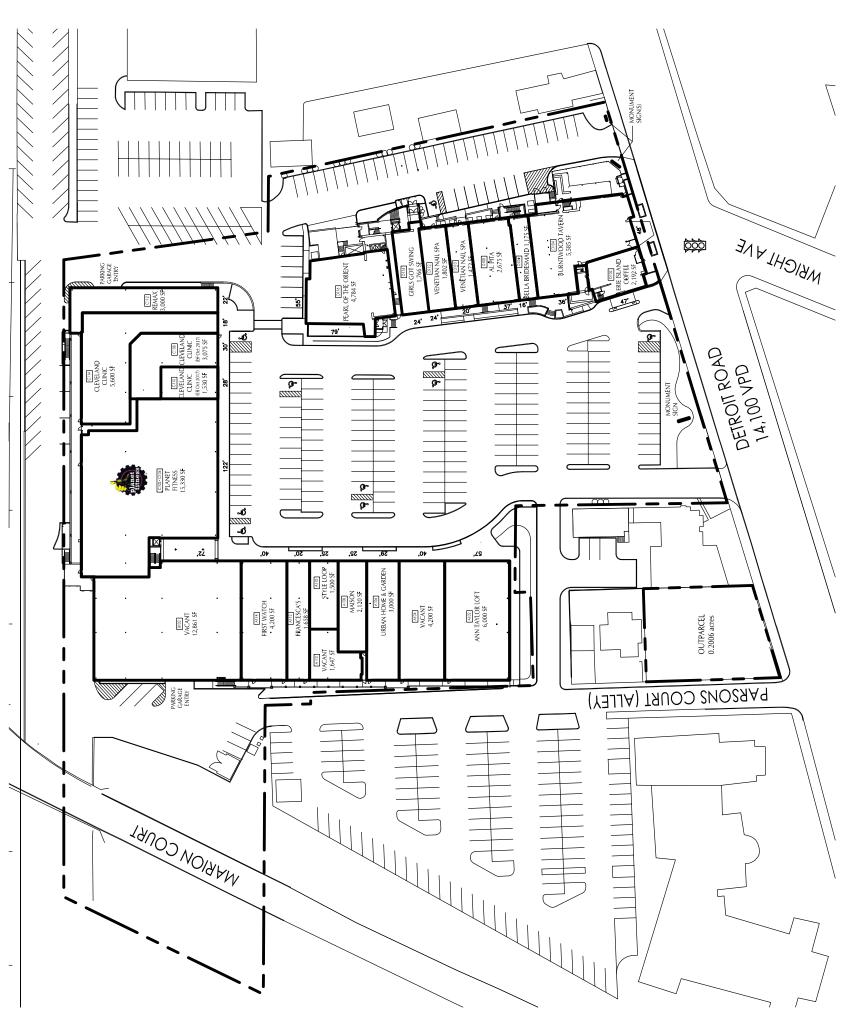

### SITE SUMMARY

Retail: 5,937 sf Restaurant: 19,400 sf Health & Beauty: 45,962 sf Office: 7,153 sf Available: 18,708 sf

TOTAL GLA: 97,160 sf

# PARKING SUMMARY

ADA Accessible Spaces: 11 sp Garage Parking: 127 sp Surface Lot Parking: 205 sp Leased Spaces: 70 sp

TOTAL PARKING: 413 sp

## SECOND FLOOR

This plan is for the purpose of site location and a arrangement only indicating relative store locations, intended as in inducement or as representation the of the occupants now or ever will be set forth he reserves the right to change the identities of the the uses, sizes, locations of buildings and add or buildings or improvements.

SITE PLAN - 08/18/1

Design Wise,

Residential / Commercial Architecture Design & Construction Management

**Onur Yucelt Madison Marquette** 

Madison Marquette Phone: 267-975-5007 oyucelt@mmrs.com

19300 Detroit Road Rocky River, Ohio 44116