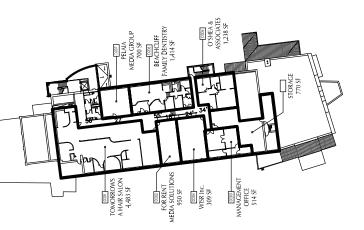

## SECOND FLOOR

This plan is for the purpose of site location and a arrangement only indicating relative store locations, intended as in inducement or as representation the of the occupants now or ever will be set forth he reserves the right to change the identities of the the uses, sizes, locations of buildings and add or buildings or improvements.

SITE PLAN - 08/18/1

Design Wise,

Residential / Commercial Architecture Design & Construction Management

**Onur Yucelt Madison Marquette** 

Madison Marquette Phone: 267-975-5007 oyucelt@mmrs.com

19300 Detroit Road Rocky River, Ohio 44116

### SITE SUMMARY

Retail: 5,937 sf Restaurant: 19,400 sf Health & Beauty: 45,962 sf Office: 7,153 sf Available: 18,708 sf

TOTAL GLA: 97,160 sf