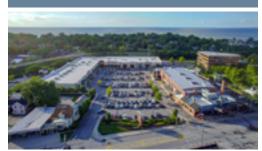

Beachcliff Market Square is an exciting mixed-use redevelopment located in the heart of Downtown Rocky River.

### THE PROJECT

- Beachcliff Market Square is an exciting mixed-use redevelopment in Rocky River, OH, an affluent suburb of Cleveland
- 97,000-square-foot open-air community destination center located in historical downtown Rocky River
- Unique blend of both national and locally owned boutique stores creating an intimate setting
- Variety of award-winning locally owned restaurants such as Pearl of the Orient and Burntwood Tavern, which cater to all appetites
- Located one mile off I-90 and 10 miles from downtown Cleveland, Rocky River offers beautiful vistas of Lake Erie and picturesque architecture