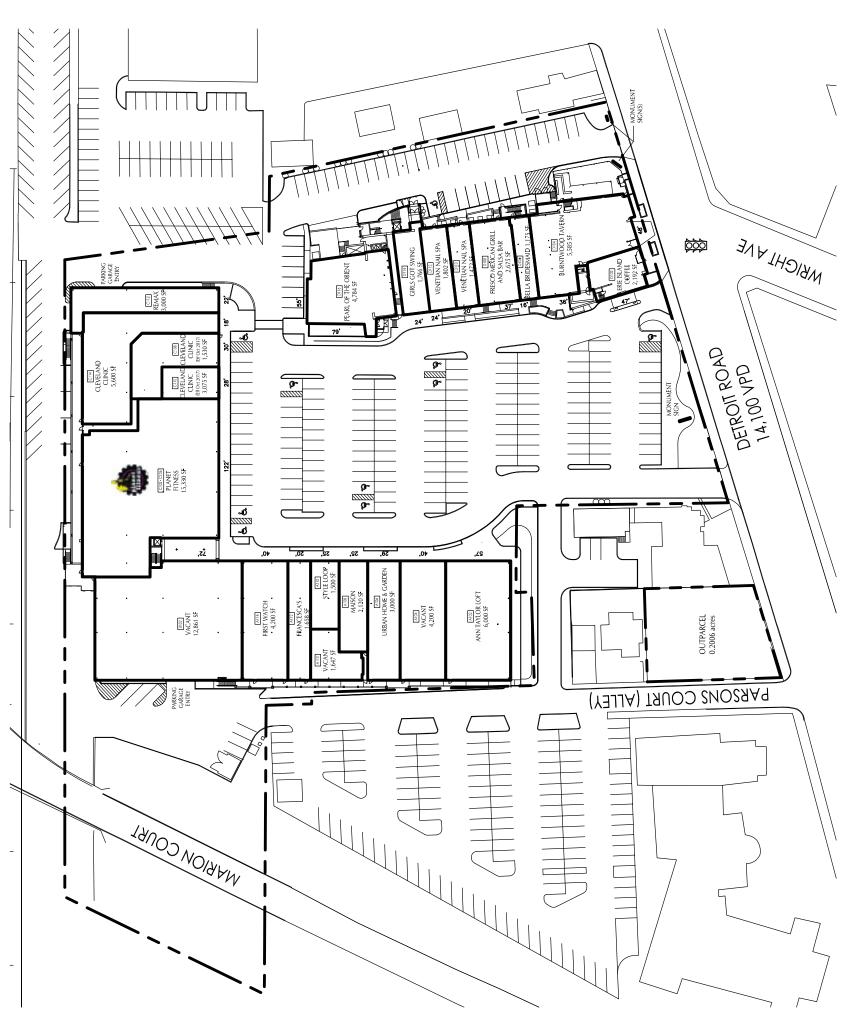

### SITE SUMMARY

Retail: 5,937 sf Restaurant: 19,400 sf Health & Beauty: 45,962 sf Office: 7,153 sf Available: 18,708 sf

TOTAL GLA: 97,160 sf

## PARKING SUMMARY

ADA Accessible Spaces: 11 sp Garage Parking: 127 sp Surface Lot Parking: 205 sp Leased Spaces: 70 sp

TOTAL PARKING: 413 sp

SITE PLAN - 03/31/1

Design Wise,

Residential / Commercial Architecture Design & Construction Management

**Onur Yucelt Madison Marquette** 

Madison Marquette Phone: 267-975-5007 oyucelt@mmrs.com

19300 Detroit Road Rocky River, Ohio 44116