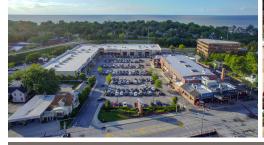

## Beachcliff

Beachcliff Market Square is an exciting mixed-use redevelopment located in the heart of Downtown Rocky River.

## THE PROJECT

- Beachcliff Market Square is an exciting mixed-use redevelopment in Rocky River, OH, an affluent suburb of Cleveland
- 97,000-square-foot open-air community destination center located in historical downtown Rocky River
- Unique blend of both national and locally owned boutique stores creating an intimate setting
- Variety of award-winning locally owned restaurants such as Pearl of the Orient and Burntwood Tavern, which cater to all appetites
- Located one mile off I-90 and 10 miles from downtown Cleveland, Rocky River offers beautiful vistas of Lake Erie and picturesque architecture