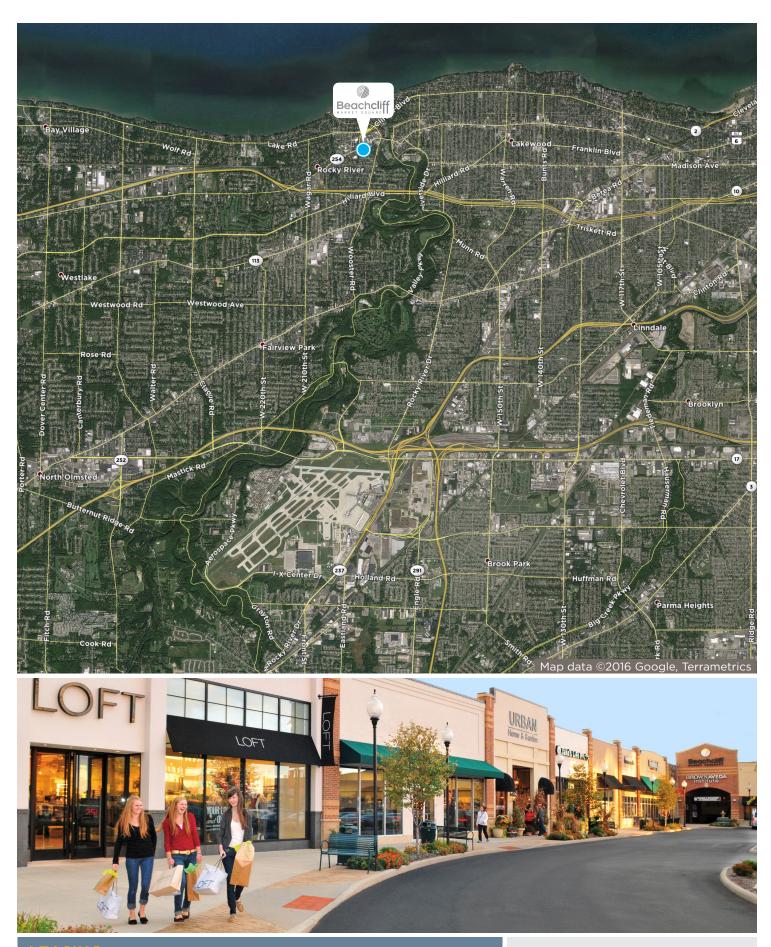

## Beachcliff

Beachcliff Market Square is an exciting mixed-use redevelopment located in the heart of Downtown Rocky River.

## THE PROJECT

- Beachcliff Market Square is an exciting mixed-use redevelopment in Rocky River, OH, an affluent suburb of Cleveland
- 97,000-square-foot open-air community destination center located in historical downtown Rocky River
- Unique blend of both national and locally owned boutique stores creating an intimate setting
- Variety of award-winning locally owned restaurants such as Pearl of the Orient and Burntwood Tavern, which cater to all appetites
- Located one mile off I-90 and 10 miles from downtown Cleveland, Rocky River offers beautiful vistas of Lake Erie and picturesque architecture