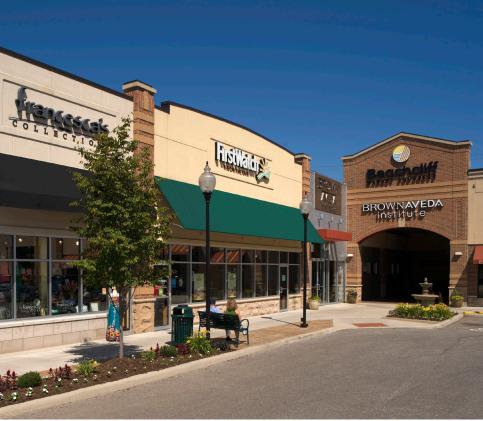

## Beachcliff

Beachcliff Market Square is an exciting mixed-use redevelopment located in the heart of Downtown Rocky River.

## THE PROJECT

- Beachcliff Market Square is an exciting mixed-use redevelopment in Rocky River, OH, an affluent suburb of Cleveland
- 97,000-square-foot open-air community destination center located in historical downtown Rocky River
- Unique blend of both national and locally owned boutique stores creating an intimate setting
- Variety of award-winning locally owned restaurants such as Pearl of the Orient and Burntwood Tavern, which cater to all appetites
- Located one mile off I-90 and 10 miles from downtown Cleveland, Rocky River offers beautiful vistas of Lake Erie and picturesque architecture