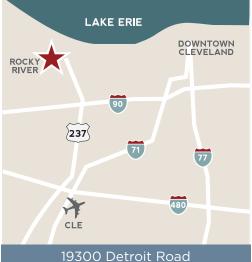

## THE PROJECT

- Beachcliff Market Square is an exciting mixed-use redevelopment in Rocky River, OH, an affluent suburb of Cleveland
- 97,000-square-foot open-air community destination center located in historical downtown Rocky River
- Unique blend of both national and locally owned boutique stores creating an intimate setting
- Variety of award-winning locally owned restaurants such as Pearl of the Orient and Burntwood Tavern, which cater to all appetites
- Located one mile off I-90 and 10 miles from downtown Cleveland, Rocky River offers beautiful vistas of Lake Erie and picturesque architecture

## LEASING

Bill Brink 440.799.3176 Bill.Brink@MadisonMarquette.com

Ann Ertle 216-831-8100 aertle@passovgroup.com

19300 Detroit Road Rocky River, Ohio 44116 RESIDENTIAL / COMMERCIAL A RCHITECTURI D ESICN & CONSTRUCTION MANAGEMENT 0 44131 Z DESIGN WISE, 6720 Daisy Avenue, Indeper Phone (216) 956-5761 SECOND FLOOR Ľ each 111 m Madison Marquette Phone: 267-975-5007 oyucelt@mmrs.com **Onur Yucelt MadisonMarquette** not ident This plan is for the purpose of site location and arrangement only indicating relative store locations intended as in inducement or as representation th of the occupants now or ever will be set forth he reserves the right to change the identities of the the uses, sizes, locations of buildings and add or buildings or improvements. h he or SITE PLAN - 03/31/1