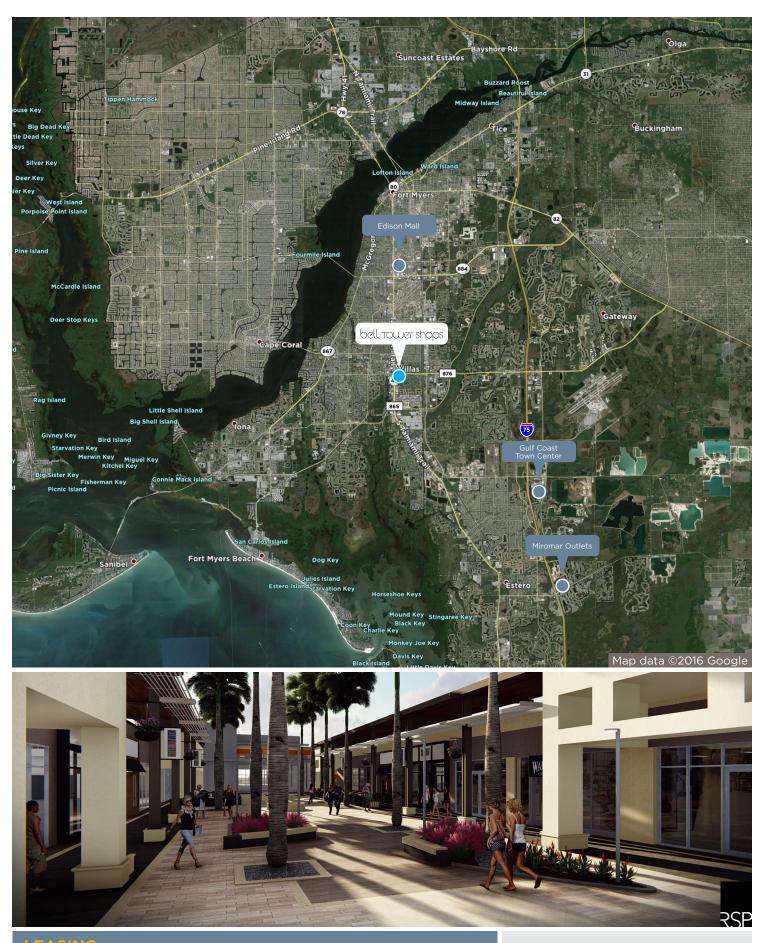

# THE PROJECT

- Retailers include Chico's, White House Black Market, Soma, Talbots, Victoria's Secret, William Sonoma and World of Beer. Bell Tower Shops opened Society, a new modern American kitchen and cocktails location. Bell Tower Shops has also announced that Dave and Busters will be joining the merchant mix in winter of 2019.
- The new Bell Tower Shops will feature a modern look including larger storefronts, enhanced signage and so much more, Introducing the 18-hour a day experience.
- Adjacent to more than 20 national and reginal retailers, as well as a Crowne Plaza and Hilton Homewood Suites
- Accessible to beached of Sanibel Island, Captiva Island and Fort Myers which host over 1.3 million winter tourists. Within 3 miles of Florida SW State College which has a student population of over 14,000, Gulf Coast Medical Center which employs over 1,100 physicians and located near spring training facilities for the Minnesota Twins and the Boston Red Sox grossing \$47 million in annual revenue.