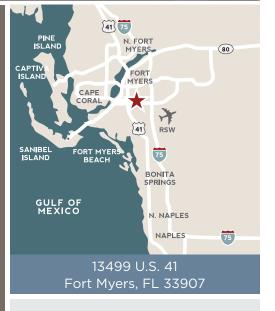

## SHOPS

Bell Tower Shops, a 348,565 square foot southwest Florida landmark is transforming into the region's premier retail, dining and entertainment destination with increased visibility and access from U.S. 41 and Daniels Parkway.