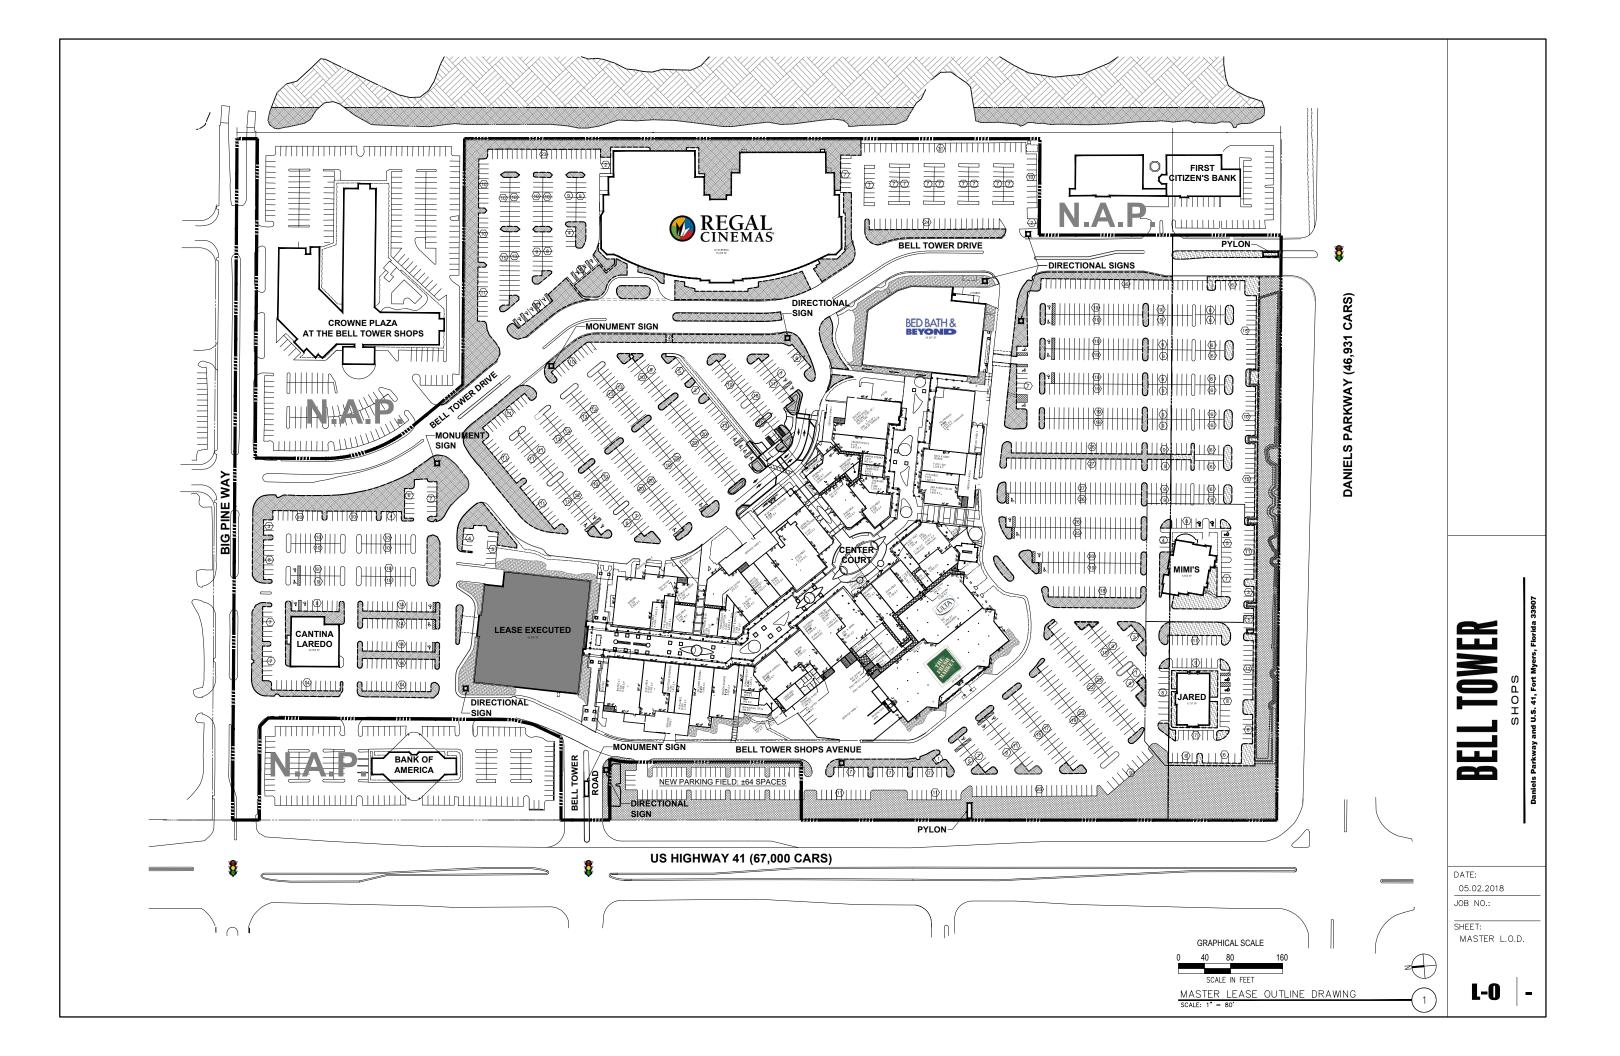

## SHOPS

Bell Tower Shops, a 348,565 square foot southwest Florida landmark is transforming into the region's premier retail, dining and entertainment destination with increased visibility and access from U.S. 41 and Daniels Parkway.

# THE PROJECT

- Retailers include Chico's, White House Black Market, Soma, Talbots, Victoria's Secret, William Sonoma and World of Beer. Bell Tower Shops opened Society, a new modern American kitchen and cocktails location. Bell Tower Shops has also announced that Dave and Busters will be joining the merchant mix in winter of 2019.
- The new Bell Tower Shops will feature a modern look including larger storefronts, enhanced signage and so much more, Introducing the 18-hour a day experience.
- Adjacent to more than 20 national and reginal retailers, as well as a Crowne Plaza and Hilton Homewood Suites
- Accessible to beached of Sanibel Island, Captiva Island and Fort Myers which host over 1.3 million winter tourists. Within 3 miles of Florida SW State College which has a student population of over 14,000, Gulf Coast Medical Center which employs over 1,100 physicians and located near spring training facilities for the Minnesota Twins and the Boston Red Sox grossing \$47 million in annual revenue.