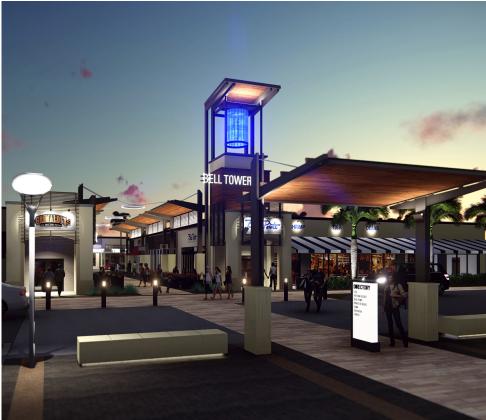

## SHOPS

Bell Tower Shops, a 348,565 square foot southwest Florida landmark is transforming into the region's premier retail, dining and entertainment destination with increased visibility and access from U.S. 41 and Daniels Parkway.

# THE PROJECT

- Retailers include Chico's, White House Black Market, Soma, Talbots, Victoria's Secret, William Sonoma and World of Beer. Bell Tower Shops opened Society, a new modern American kitchen and cocktails location. Bell Tower Shops has also announced that Dave and Busters will be joining the merchant mix in winter of 2019.
- The new Bell Tower Shops will feature a modern look including larger storefronts, enhanced signage and so much more, Introducing the 18-hour a day experience.
- Adjacent to more than 20 national and reginal retailers, as well as a Crowne Plaza and Hilton Homewood Suites
- Accessible to beached of Sanibel Island, Captiva Island and Fort Myers which host over 1.3 million winter tourists. Within 3 miles of Florida SW State College which has a student population of over 14,000, Gulf Coast Medical Center which employs over 1,100 physicians and located near spring training facilities for the Minnesota Twins and the Boston Red Sox grossing \$47 million in annual revenue.