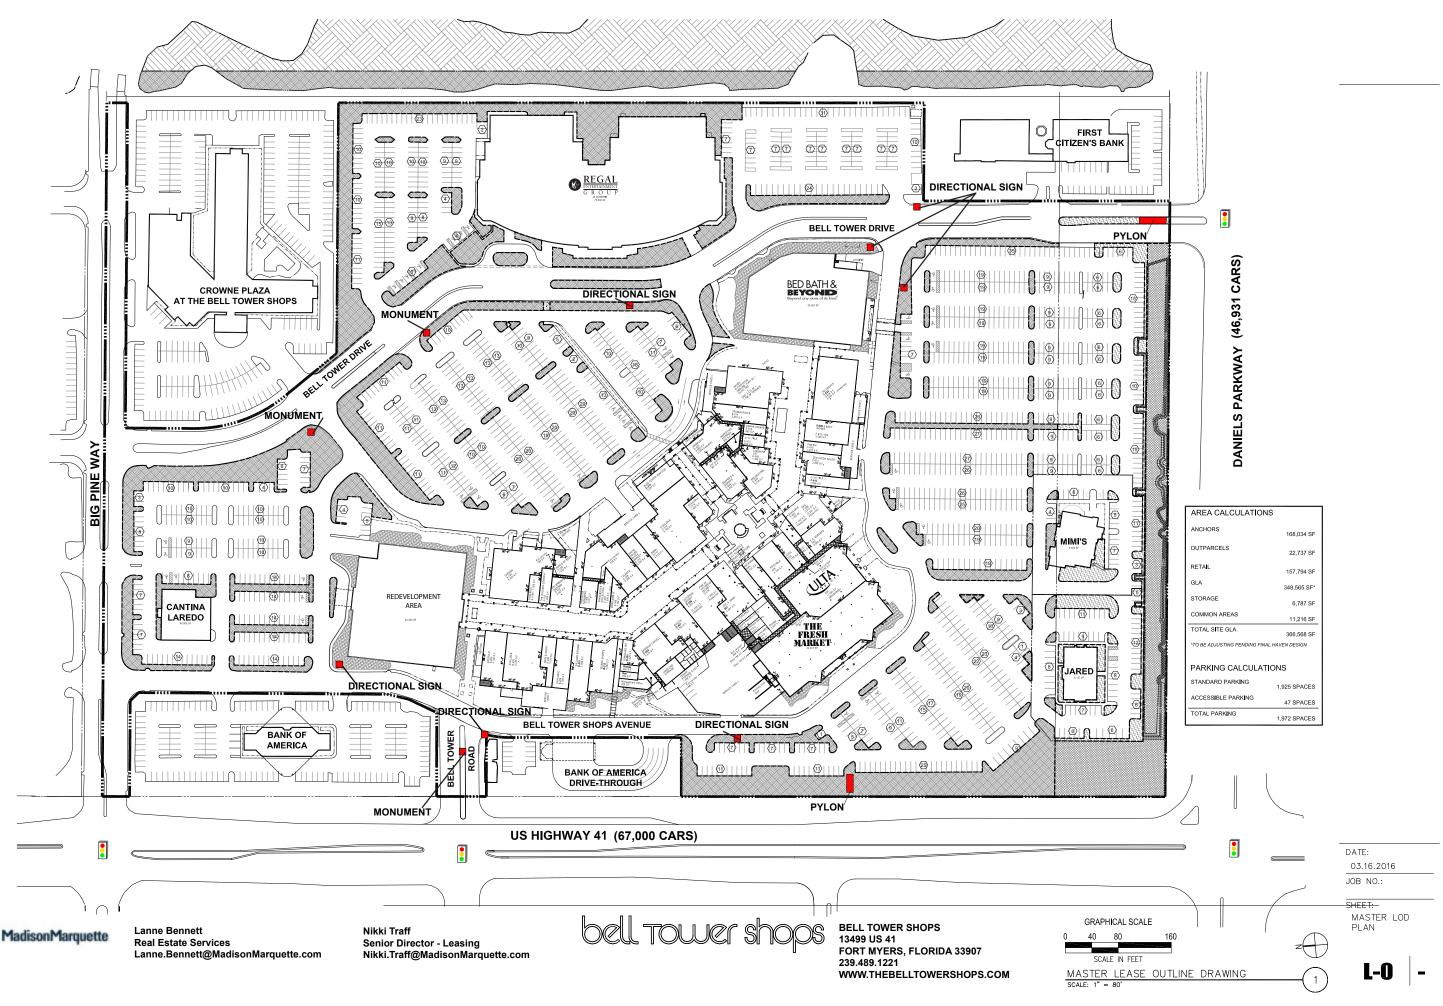

## bell tower shops

The Bell Tower Shops is a regionally known shopping destination located in a dominant location in Ft. Myers, Florida. Anchored by The Fresh Market, Bed Bath & Beyond, ULTA and Regal Cinemas 20.

## THE PROJECT

- 366,568 square foot regional lifestyle center located in the heart of southwest Florida. Retailers include Chico's, White House|Black Market, Soma, Talbots, Victoria Secret, William Sonoma, World of Beer and more.
- Anchors the corner of Daniels Parkway and US 41 and is adjacent to more than 20 national and regional retailers, as well as a Crowne Plaza and Hilton Homewood Suites
- Accessible to beaches of Sanibel Island, Captiva Island and Fort Myers which host over 1.3 million winter tourists.
- Within 3 miles of Florida SW State College which has a student population of over 14,000, Gulf Coast Medical Center which employs over 1,100 physicians and a 9,300 seat spring training facility for the Minnesota Twins.