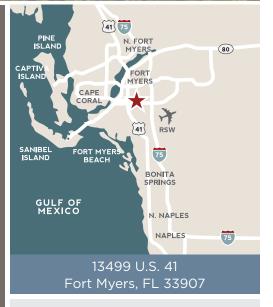

## THE PROJECT

- 366,568 square foot regional lifestyle center located in the heart of southwest Florida. Retailers include Chico's, White House|Black Market, Soma, Talbots, Victoria Secret, William Sonoma, World of Beer and more.
- Anchors the corner of Daniels Parkway and US 41 and is adjacent to more than 20 national and regional retailers, as well as a Crowne Plaza and Hilton Homewood Suites
- Accessible to beaches of Sanibel Island, Captiva Island and Fort Myers which host over 1.3 million winter tourists.
- Within 3 miles of Florida SW State College which has a student population of over 14,000, Gulf Coast Medical Center which employs over 1,100 physicians and a 9,300 seat spring training facility for the Minnesota Twins.