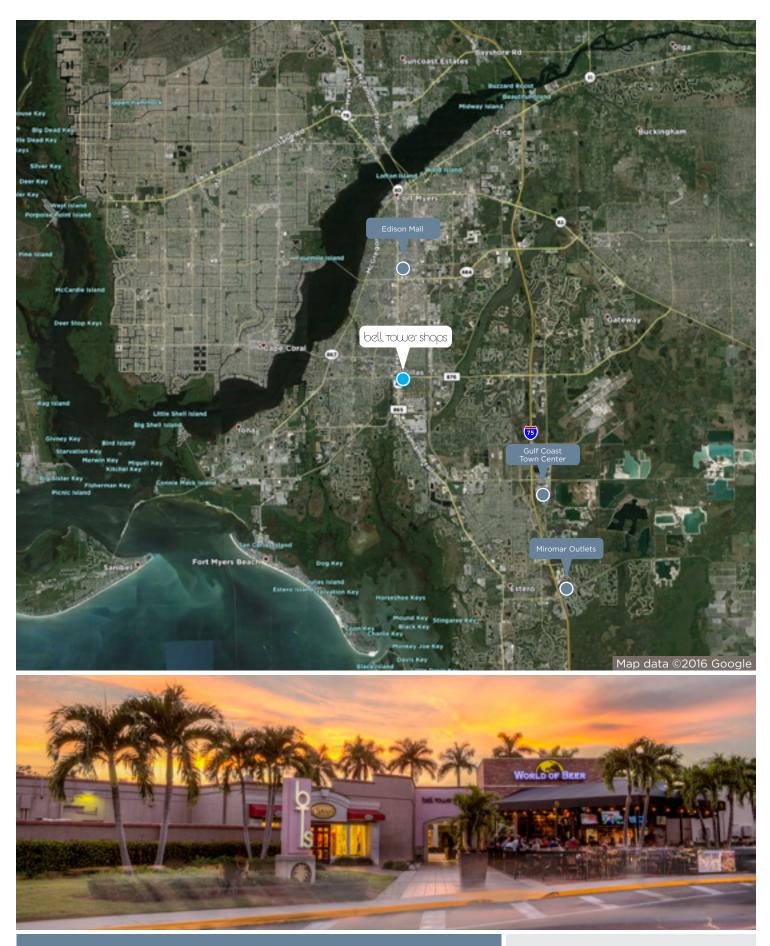

## bell tower shops

The Bell Tower Shops is a regionally known shopping destination located in a dominant location in Ft. Myers, Florida. Anchored by The Fresh Market, Bed Bath & Beyond, ULTA and Regal Cinemas 20.

## THE PROJECT

- 366,568 square foot regional lifestyle center located in the heart of southwest Florida. Retailers include Chico's, White House|Black Market, Soma, Talbots, Victoria Secret, William Sonoma, World of Beer and more.
- Anchors the corner of Daniels Parkway and US 41 and is adjacent to more than 20 national and regional retailers, as well as a Crowne Plaza and Hilton Homewood Suites
- Accessible to beaches of Sanibel Island, Captiva Island and Fort Myers which host over 1.3 million winter tourists.
- Within 3 miles of Florida SW State College which has a student population of over 14,000, Gulf Coast Medical Center which employs over 1,100 physicians and a 9,300 seat spring training facility for the Minnesota Twins.