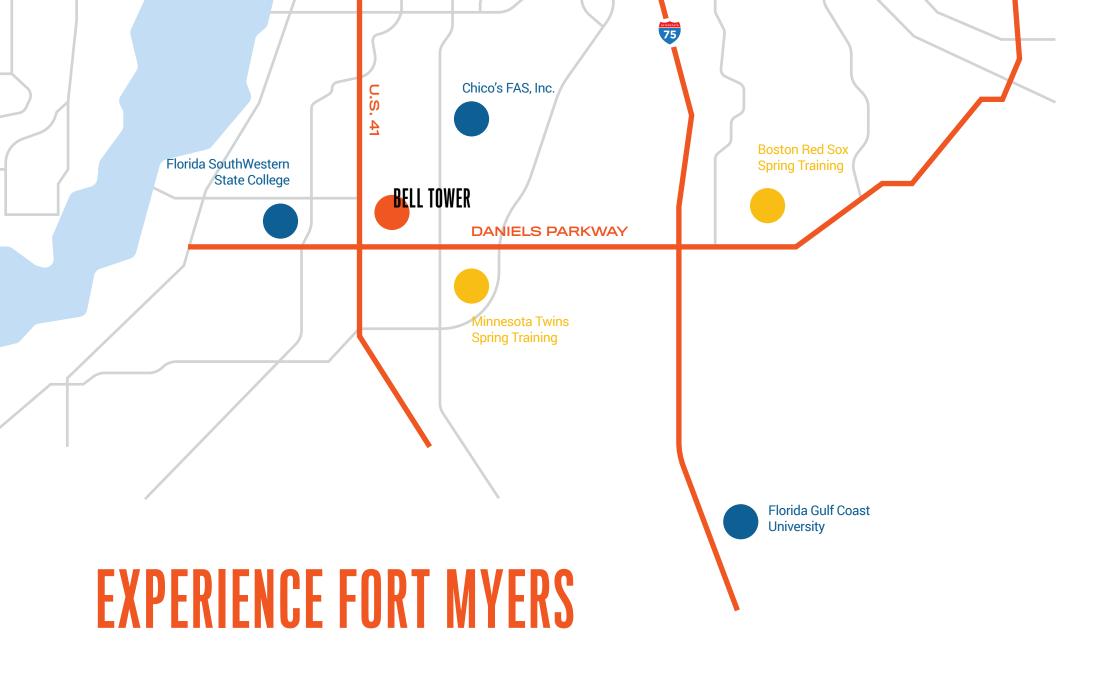

- AT THE INTERSECTION OF DANIELS PARKWAY & U.S. 41
- #INE TO FLORIDA GULF COAST UNIVERSITY, CHICO'S FAS, INC. & FLORIDA SOUTHWESTERN STATE COLLEGE
  - SPRING TRAINING FOR THE BOSTON RED SOX & THE MINNESOTA TWINS