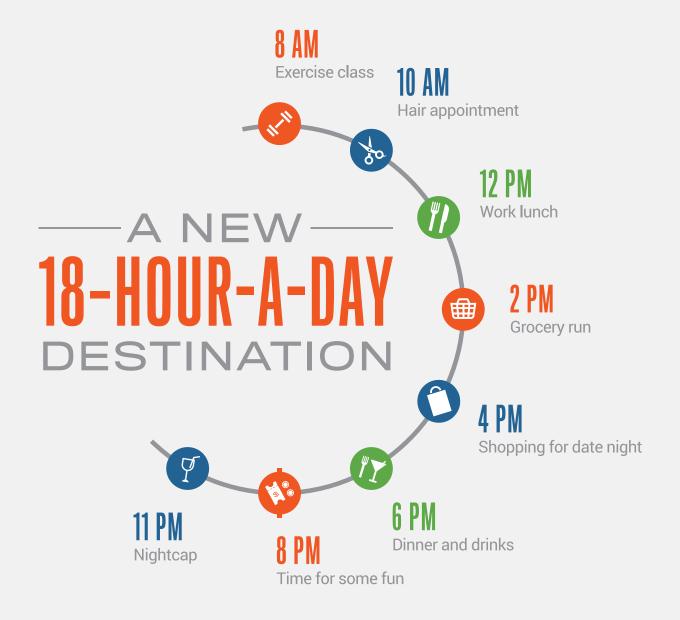

#### LIFE IS TOO SHORT TO SETTLE FOR ANYTHING LESS

Recently named the fastest growing city in the United States. Bell Tower sits at the corner of Main & Main in Fort Myers, FL. The revitalized space now serves as the ultimate lifestyle destination, with a fresh new mix of shopping, dining, and entertainment options unique to the area, making it a magnetic 18-hour-a-day destination for any visitor. The open-air promenade features lush landscaping amid bustling common areas and patios, making it the perfect place to sip, stroll, shop, dine, and even stir things up — day or night.

# OWN WHAT'S NEXT

DAY OR NIGHT

With a new magnetic

18-hour-a-day merchandising
mix, including unique to market
restaurants, specialty retail,
fitness and lifestyle service,
Bell Tower will offer full-time
and seasonal residents the
opportunity to experience more
around the clock.