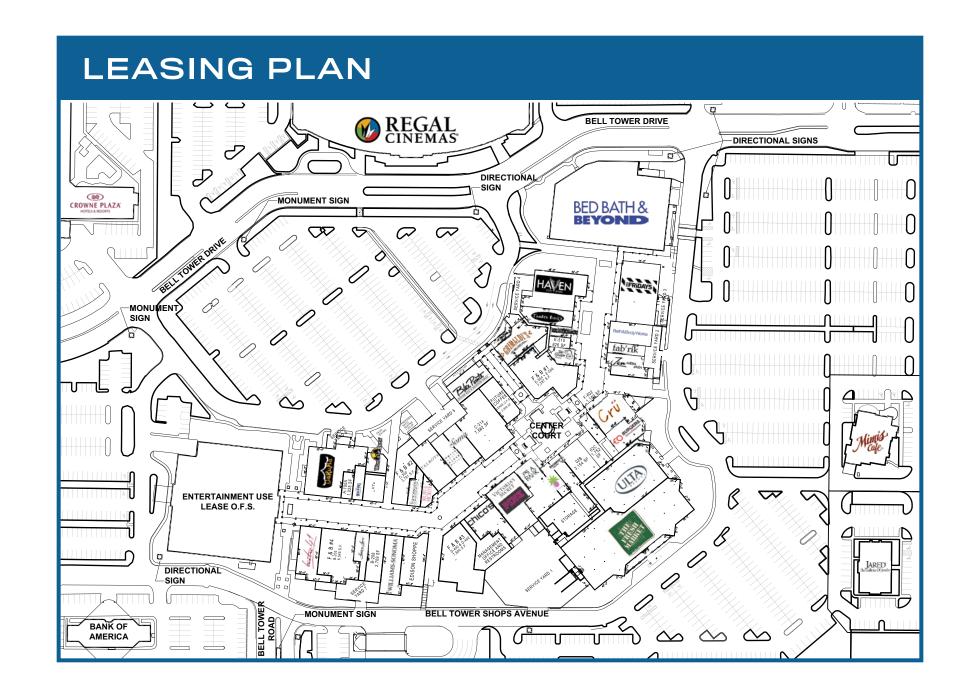

#### **EXPERIENCE BELL TOWER**

The redefined Bell Tower debuts a new, modern, comprehensive design including improved sightlines and impactful entrances, coupled with upgraded pedestrian and vehicular wayfinding signage. Updated exterior finishes achieve an overall contemporary look for the property.

Bell Tower is home to an elevated merchandising mix, complete with signature retailers, dining and entertainment, specialty fitness and lifestyle services.

# **NEARLY 365,000**FT<sup>2</sup>

OF WALKABLE RETAIL, GROCERY, DINING, AND ENTERTAINMENT OPTIONS

MAGNETIC DESTINATION
OFFERING MORE,
18-HOURS-PER-DAY

# A BRAND NEW LOOK:

WITH WIDENED ENTRIES, IMPROVED VISIBILITY & ACCESS, & INVITING COMMON AREAS