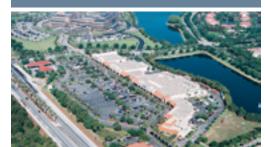

# CROSSROADS MARKET

You'll enjoy the distinctive architecture and easily accessible location on Pine Ridge Road near exit 107 of I-75, adjacent to the Physicians Regional Medical Center.

## THE PROJECT

- Serving the expanding North Naples area, Crossroads Market provides a retail friendly environment with easy access.
- Direct frontage and signage on Pine Ridge Road.
- Positioned near I-75's exit 107, Crossroads Market offers 130,000 square feet of retail space adjacent to the new Physicians Regional Medical Center.
- Solidly performing major anchors include Publix and Walgreens.