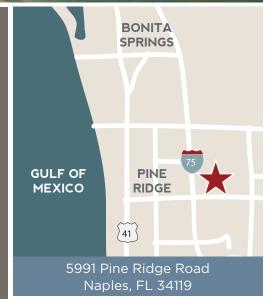

# CROSSROADS MARKET

You'll enjoy the distinctive architecture and easily accessible location on Pine Ridge Road near exit 107 of I-75, adjacent to the Physicians Regional Medical Center.