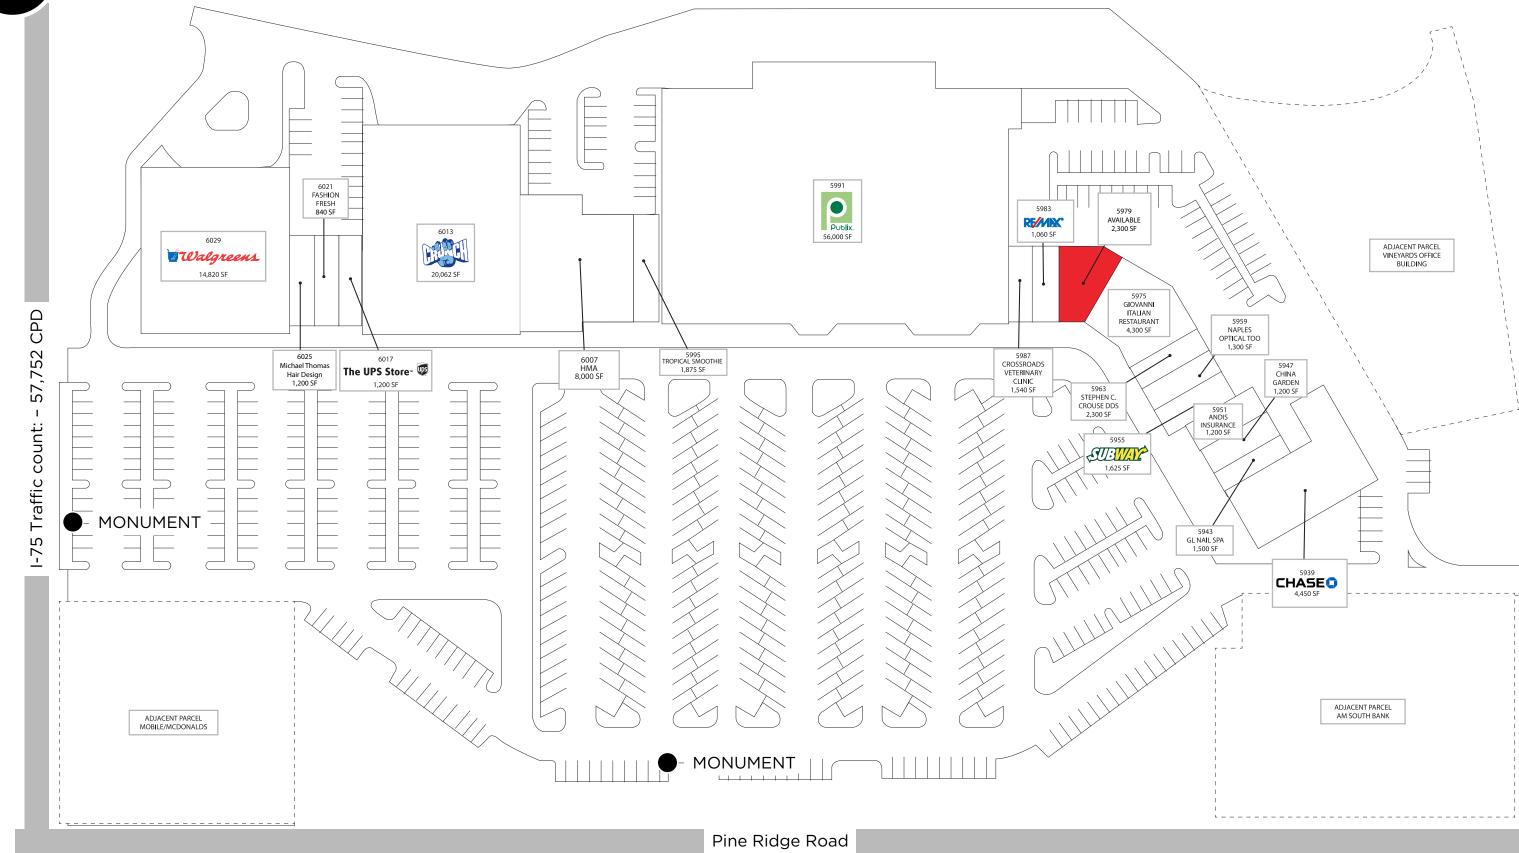

## THE PROJECT

- Serving the expanding North Naples area, Crossroads Market provides a retail friendly environment with easy access.
- Direct frontage and signage on Pine Ridge Road.
- Positioned near I-75's exit 107, Crossroads Market offers 130,000 square feet of retail space adjacent to the new Physicians Regional Medical Center.
- Solidly performing major anchors include Publix and Walgreens.