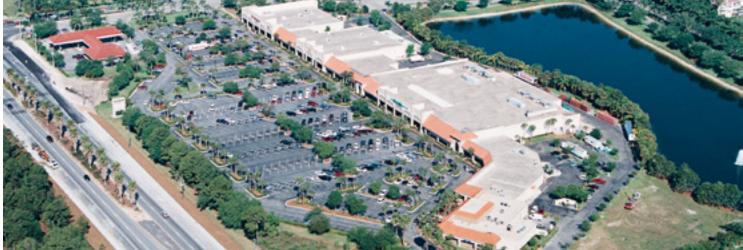

# CROSSROADS MARKET

You'll enjoy the distinctive architecture and easily accessible location on Pine Ridge Road near exit 107 of I-75, adjacent to the Physicians Regional Medical Center.

## THE PROJECT

- Serving the expanding North Naples area, Crossroads Market provides a retail friendly environment with easy access.
- Direct frontage and signage on Pine Ridge Road.
- Positioned near I-75's exit 107, Crossroads Market offers 130,000 square feet of retail space adjacent to the new Physicians Regional Medical Center.
- Solidly performing major anchors include Publix and Walgreens.