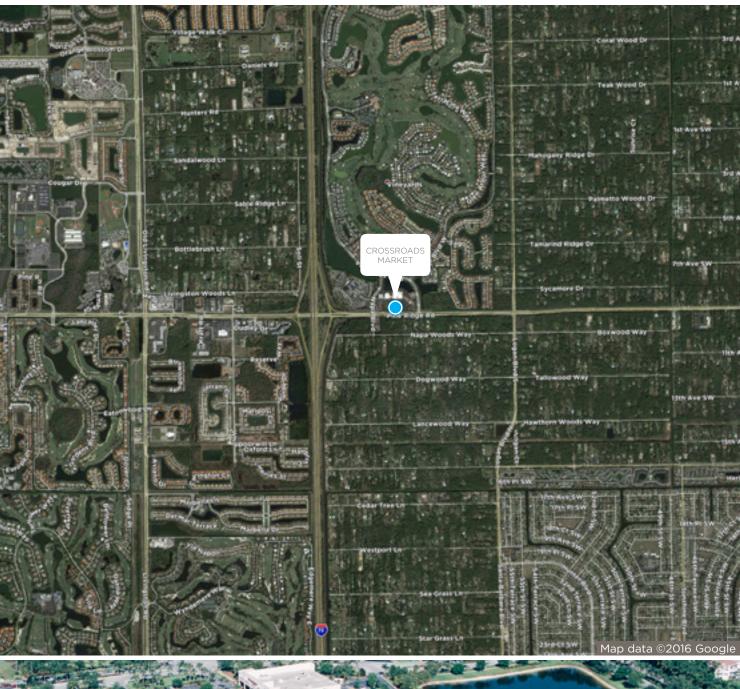

# CROSSROADS MARKET

You'll enjoy the distinctive architecture and easily accessible location on Pine Ridge Road near exit 107 of I-75, adjacent to the Physicians Regional Medical Center.

## THE PROJECT

- Serving the expanding North Naples area, Crossroads Market provides a retail friendly environment with easy access.
- Direct frontage and signage on Pine Ridge Road.
- Positioned near I-75's exit 107, Crossroads Market offers 130,000 square feet of retail space adjacent to the new Physicians Regional Medical Center.
- Solidly performing major anchors include Publix and Walgreens.