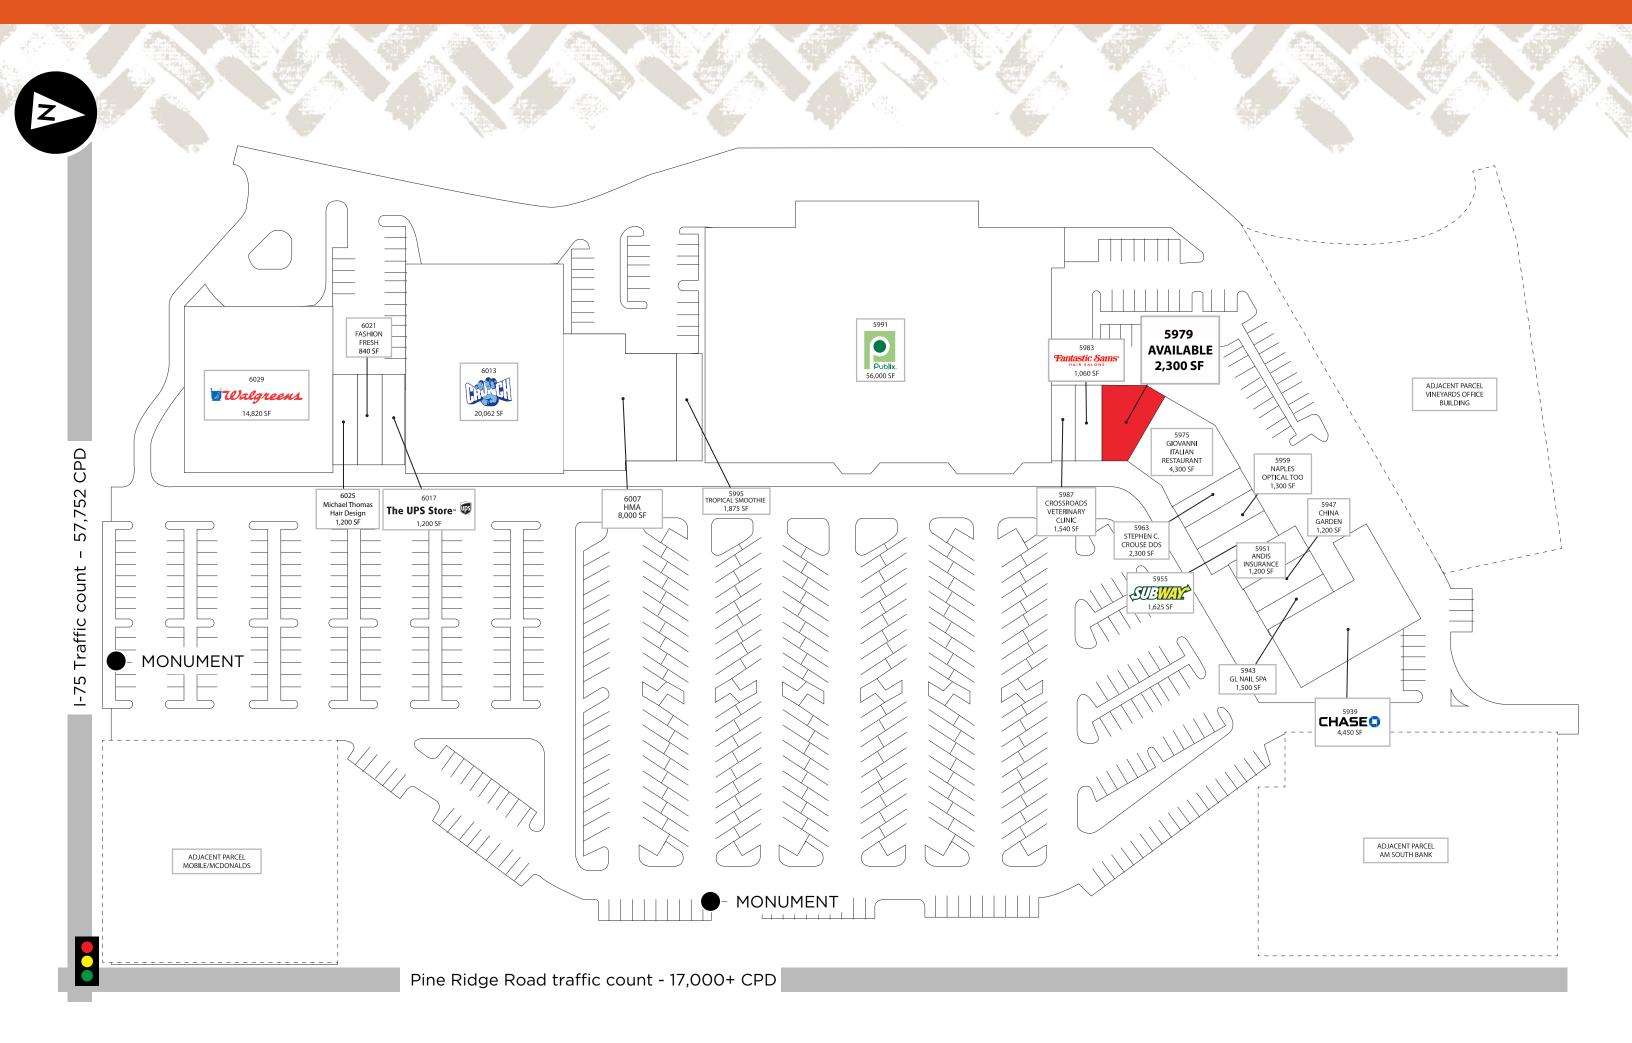

## CROSSROADS MARKET

12,854

5991 PINE RIDGE ROAD NAPLES, FL 34119

### PART OF THE NEIGHBORHOOD

Crossroads Market serves the expanding North Naples area. The center provides a convenient mix of retail stores designed to help make your life a little easier. You'll enjoy the distinctive architecture and easily accessible location on Pine Ridge Road near exit 107 of I-75. Crossroads Market is adjacent to the Physicians Regional Medical Center. Anchored by Publix, Crunch Fitness and Walgreens, the center is home to over a dozen retailers, restaurants and services that provide true neighborhood convenience.

### 130,000 SQUARE FEET OF RETAIL SPACE