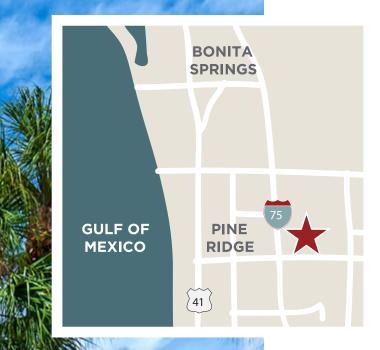

### PART OF THE NEIGHBORHOOD

Crossroads Market serves the expanding North Naples area. The center provides a convenient mix of retail stores designed to help make your life a little easier. You'll enjoy the distinctive architecture and easily accessible location on Pine Ridge Road near exit 107 of I-75. Crossroads Market is adjacent to the Physicians Regional Medical Center. Anchored by Publix, Crunch Fitness and Walgreens, the center is home to over a dozen retailers, restaurants and services that provide true neighborhood convenience.

### **17,000+** CARS PER DAY ON PINE RIDGE ROAD