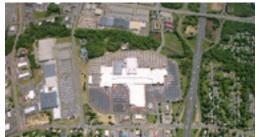

## ENFIELD SQUARE

Enfield Square is a 787,000 sf regional shopping mall in Enfield, Connecticut. The center is anchored by Sears and Target and boasts over 40 specialty retailers and restaurants including Outback Steakhouse and Panera Bread.

## THE PROJECT

- Enfield Square boasts over 40 specialty retail stores and nine sitdown restaurants including, Outback Steakhouse, Panera Bread, Ruby Tuesday, Friendly's, Figaro's, Wendy's, Pizza 314, Starbucks, and Subway.
- A spectacular 55,000 square foot Enfield Cinemas 12 is a popular destination for contemporary, family-friendly entertainment.
- Directly adjacent to Interstate 91 and one mile from the Massachusetts border.