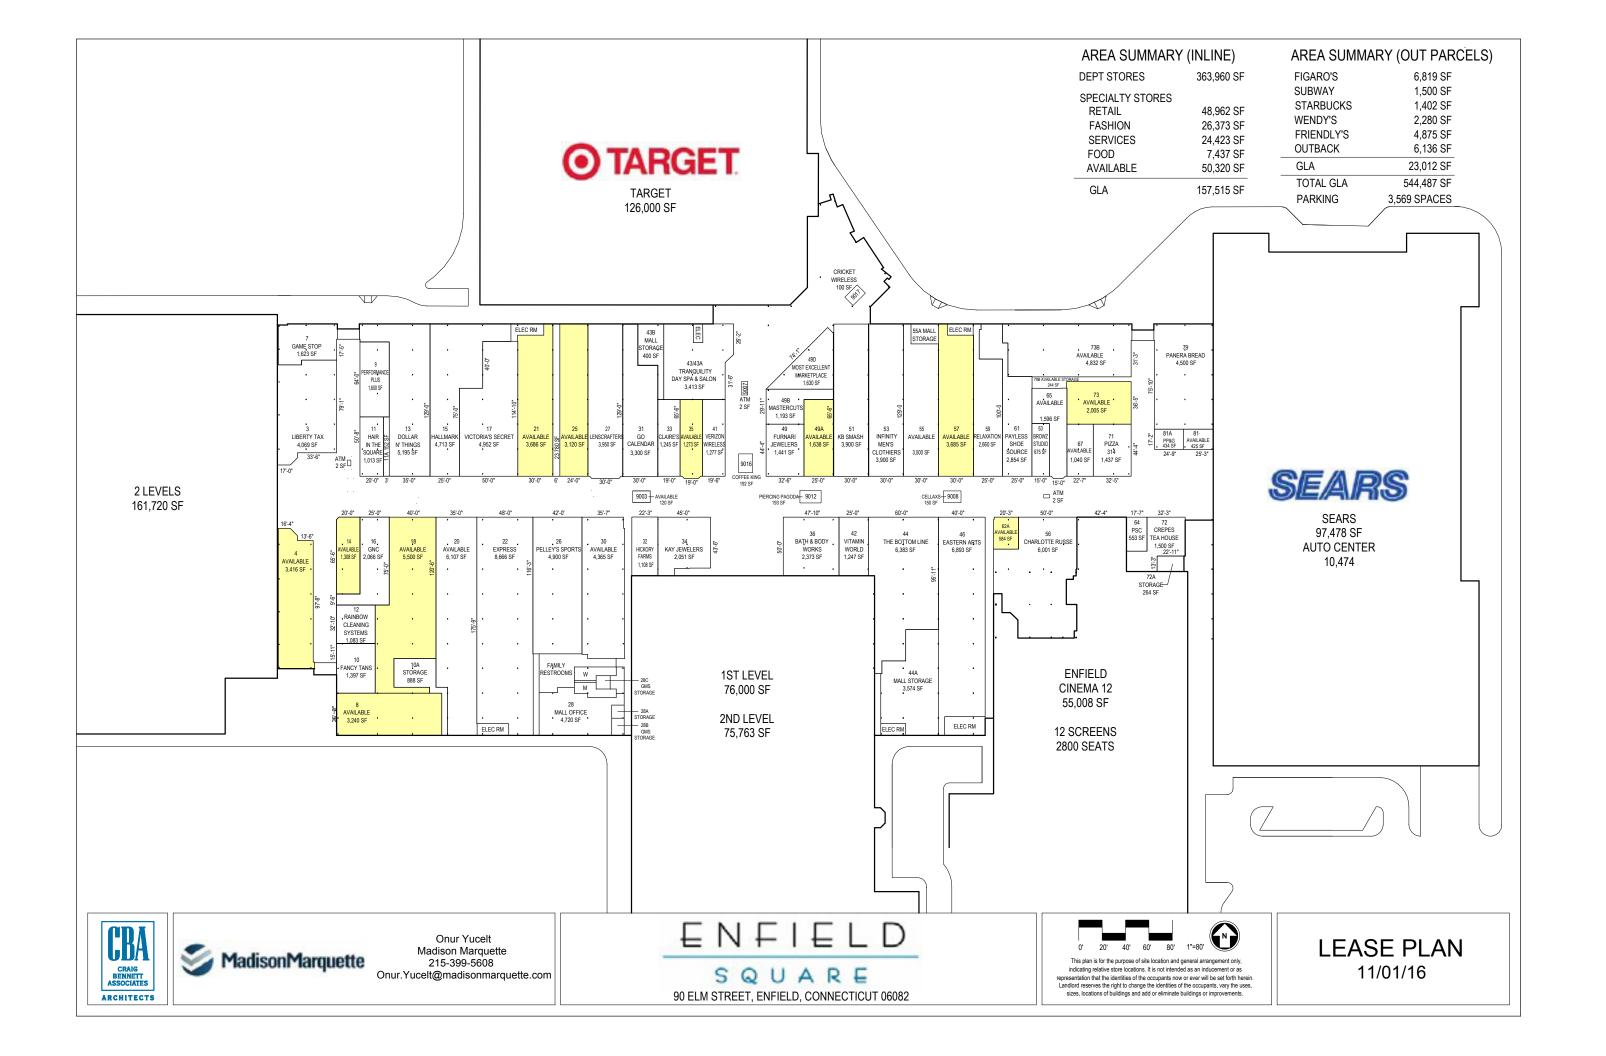

## ENFIELD SQUARE

Enfield Square is a 787,000 sf regional shopping mall in Enfield, Connecticut. The center is anchored by Sears and Target and boasts over 40 specialty retailers and restaurants including Outback Steakhouse and Panera Bread.

## THE PROJECT

- Enfield Square boasts over 40 specialty retail stores and nine sitdown restaurants including, Outback Steakhouse, Panera Bread, Ruby Tuesday, Friendly's, Figaro's, Wendy's, Pizza 314, Starbucks, and Subway.
- A spectacular 55,000 square foot Enfield Cinemas 12 is a popular destination for contemporary, family-friendly entertainment.
- Directly adjacent to Interstate 91 and one mile from the Massachusetts border.