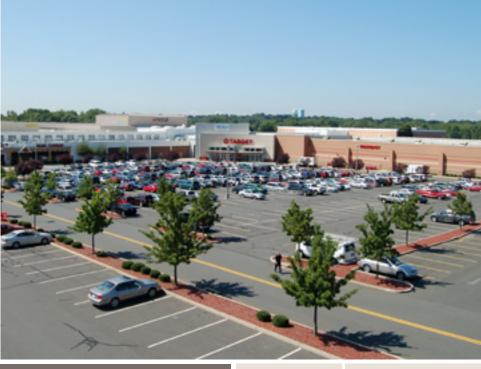

## ENFIELD SQUARE

Enfield Square is a 787,000 sf regional shopping mall in Enfield, Connecticut. The center is anchored by Sears and Target and boasts over 40 specialty retailers and restaurants including Outback Steakhouse and Panera Bread.

## THE PROJECT

- Enfield Square boasts over 40 specialty retail stores and nine sitdown restaurants including, Outback Steakhouse, Panera Bread, Ruby Tuesday, Friendly's, Figaro's, Wendy's, Pizza 314, Starbucks, and Subway.
- A spectacular 55,000 square foot Enfield Cinemas 12 is a popular destination for contemporary, family-friendly entertainment.
- Directly adjacent to Interstate 91 and one mile from the Massachusetts border.