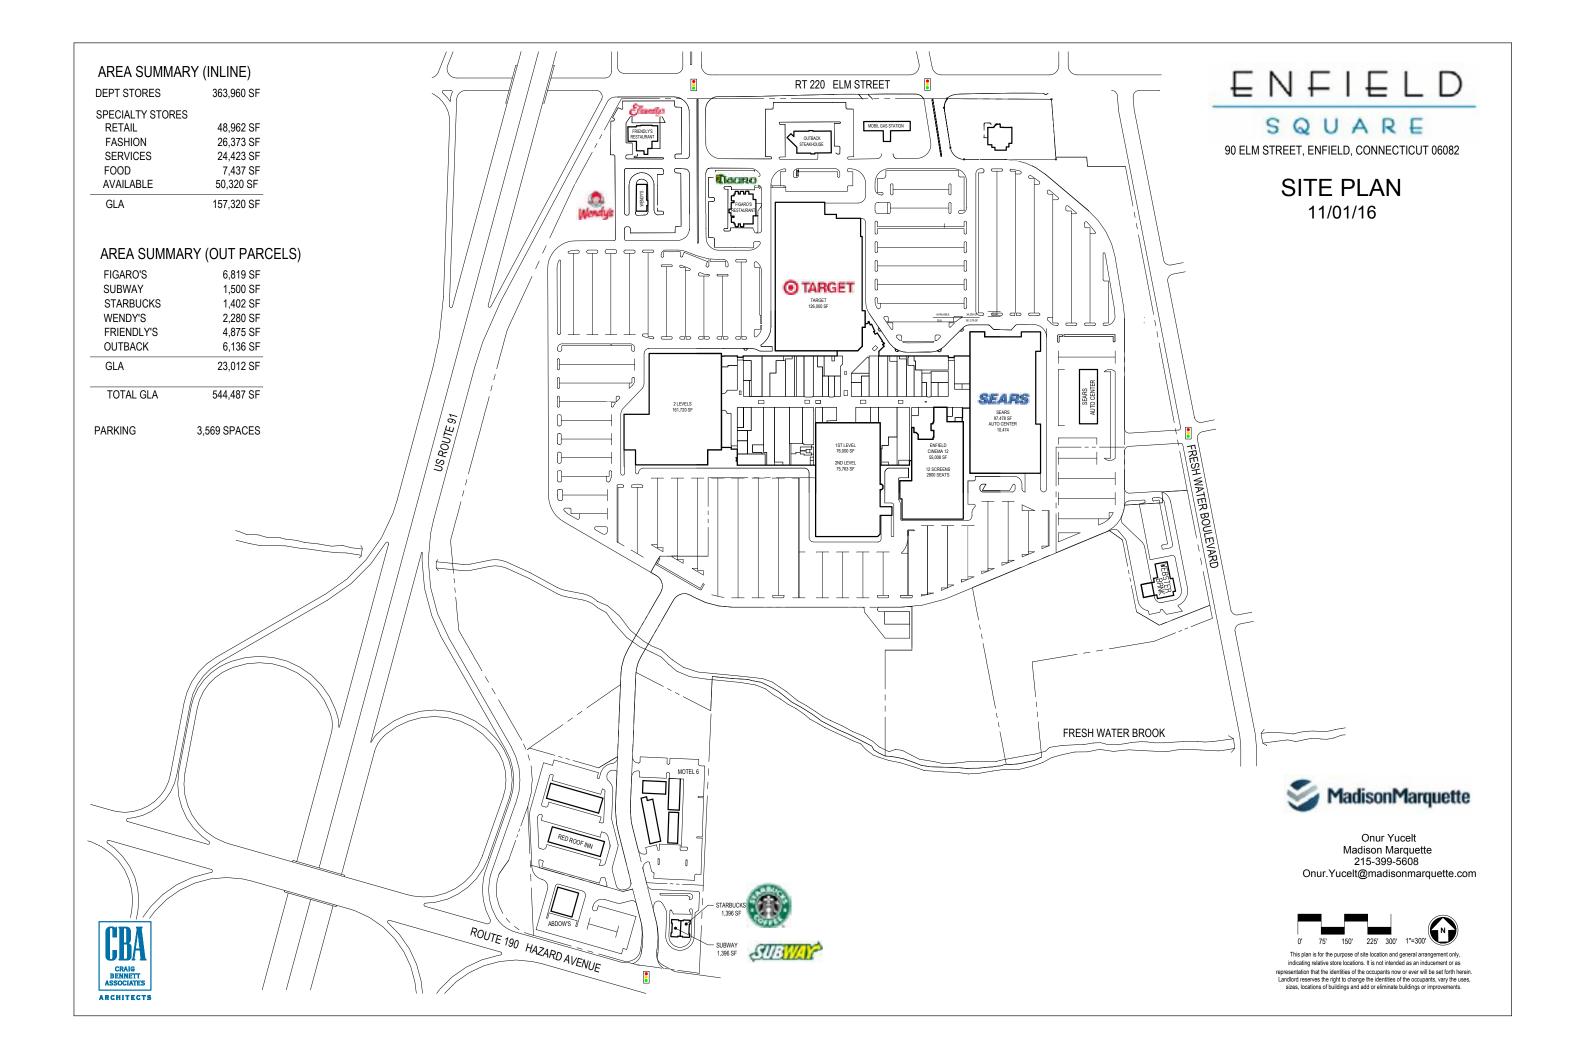

## ENFIELD SQUARE

Enfield Square is a 787,000 sf regional shopping mall in Enfield, Connecticut. The center is anchored by Sears and Target and boasts over 40 specialty retailers and restaurants including Outback Steakhouse and Panera Bread.

## THE PROJECT

- Enfield Square boasts over 40 specialty retail stores and nine sitdown restaurants including, Outback Steakhouse, Panera Bread, Ruby Tuesday, Friendly's, Figaro's, Wendy's, Pizza 314, Starbucks, and Subway.
- A spectacular 55,000 square foot Enfield Cinemas 12 is a popular destination for contemporary, family-friendly entertainment.
- Directly adjacent to Interstate 91 and one mile from the Massachusetts border.