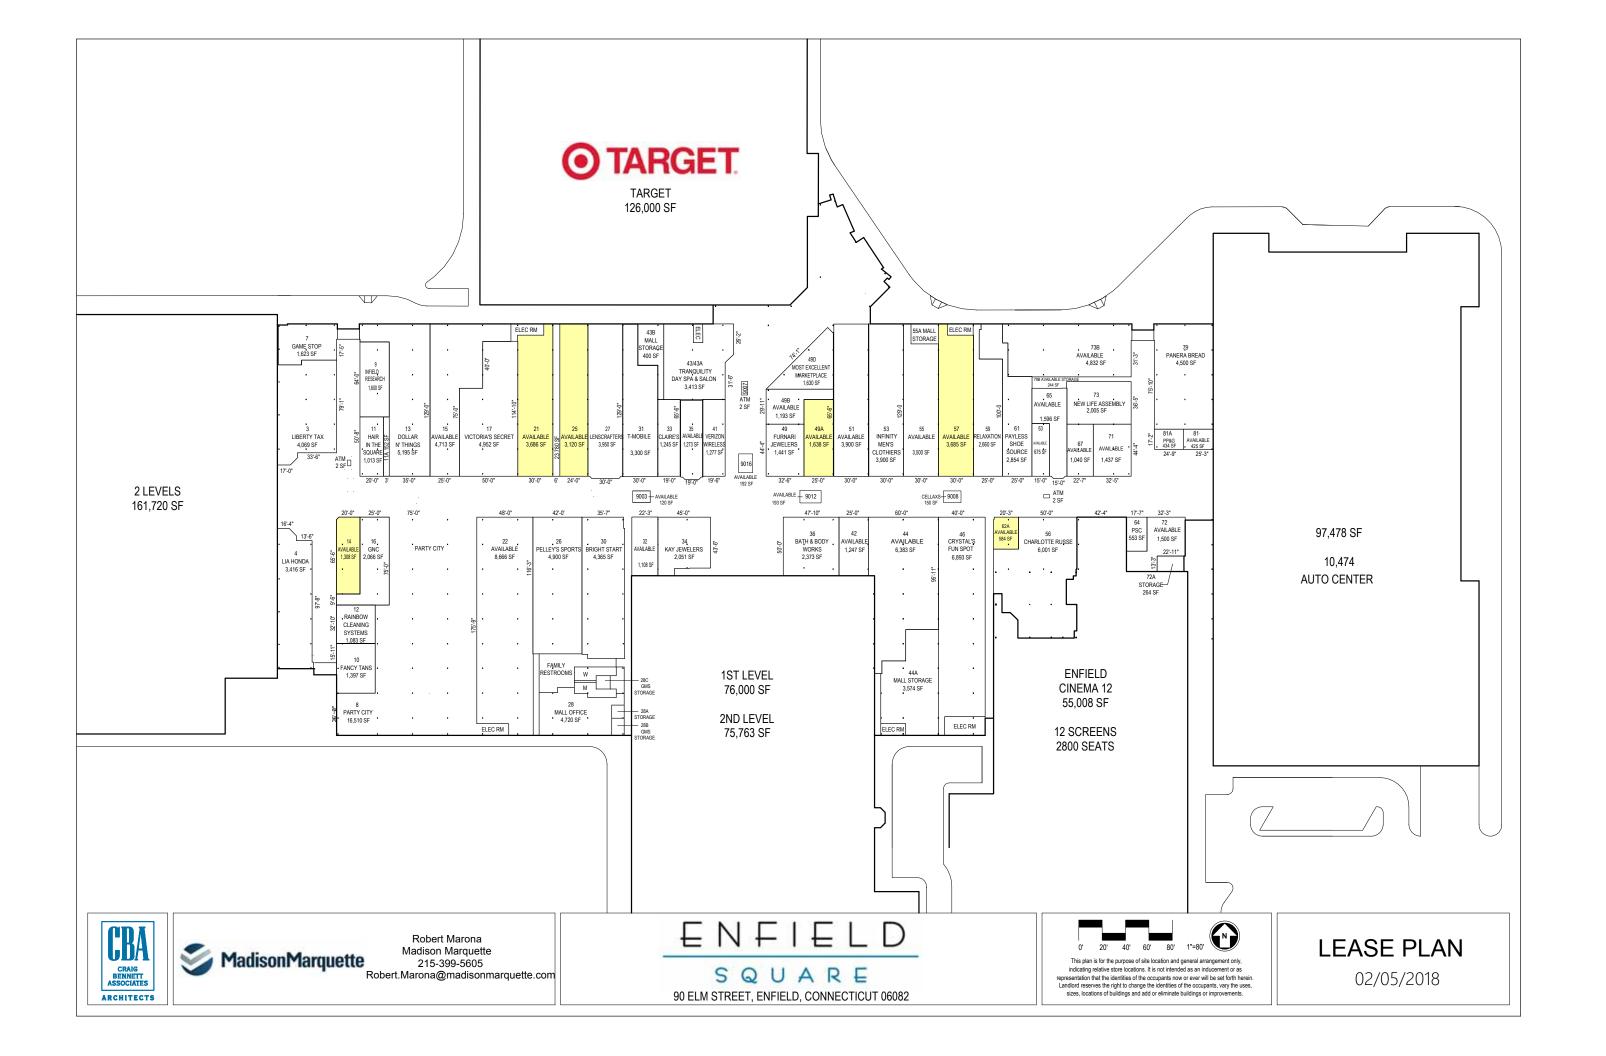

## ENFIELD SQUARE

Enfield Square is a 787,000 sf regional shopping mall in Enfield, Connecticut. The center is anchored by Target and boasts many specialty retailers and restaurants including Outback Steakhouse and Panera Bread.

## THE PROJECT

- Enfield Square boasts many specialty retail stores and sit-down restaurants including, Outback Steakhouse, Panera Bread, Friendly's, Figaro's, Wendy's, Starbucks and Subway.
- A spectacular 55,000 square foot Enfield Cinemas 12 is a popular destination for contemporary, family-friendly entertainment.
- Directly adjacent to Interstate 91 and one mile from the Massachusetts border.