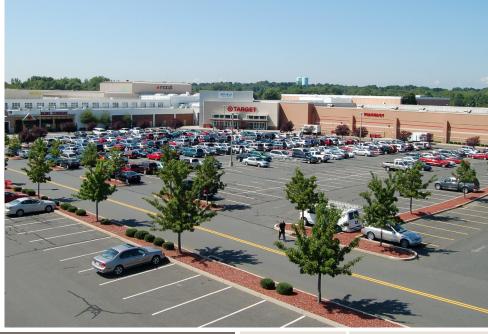

## ENFIELD SQUARE

Enfield Square is a 787,000 sf regional shopping mall in Enfield, Connecticut. The center is anchored by Target and boasts many specialty retailers and restaurants including Outback Steakhouse and Panera Bread.

## THE PROJECT

- Enfield Square boasts many specialty retail stores and sit-down restaurants including, Outback Steakhouse, Panera Bread, Friendly's, Figaro's, Wendy's, Starbucks and Subway.
- A spectacular 55,000 square foot Enfield Cinemas 12 is a popular destination for contemporary, family-friendly entertainment.
- Directly adjacent to Interstate 91 and one mile from the Massachusetts border.