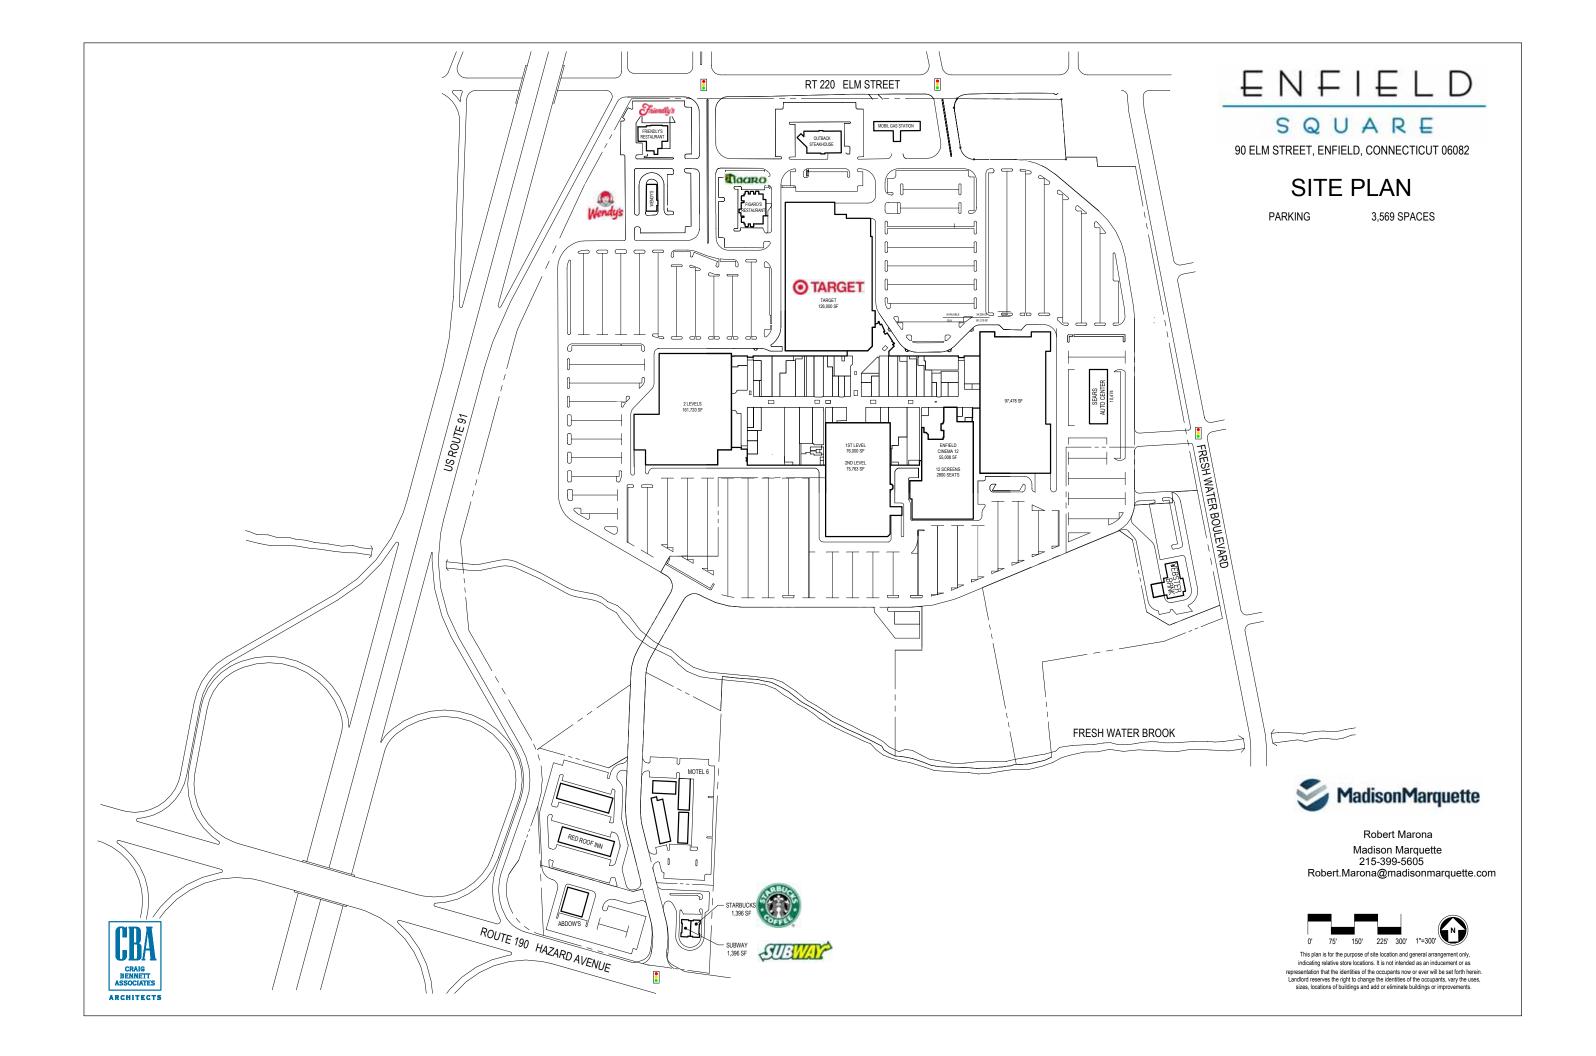

## ENFIELD SQUARE

Enfield Square is a 787,000 sf regional shopping mall in Enfield, Connecticut. The center is anchored by Target and boasts many specialty retailers and restaurants including Outback Steakhouse and Panera Bread.

## THE PROJECT

- Enfield Square boasts many specialty retail stores and sit-down restaurants including, Outback Steakhouse, Panera Bread, Friendly's, Figaro's, Wendy's, Starbucks and Subway.
- A spectacular 55,000 square foot Enfield Cinemas 12 is a popular destination for contemporary, family-friendly entertainment.
- Directly adjacent to Interstate 91 and one mile from the Massachusetts border.