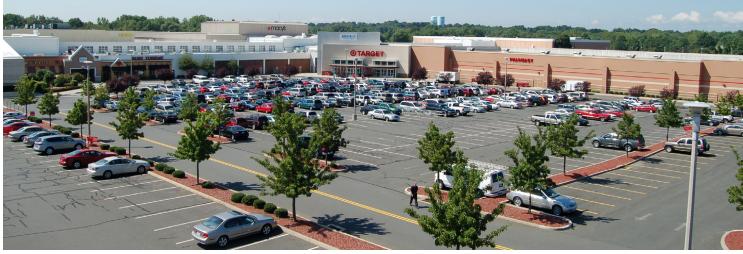

## ENFIELD SQUARE

Enfield Square is a 787,000 sf regional shopping mall in Enfield, Connecticut. The center is anchored by Target and boasts many specialty retailers and restaurants including Outback Steakhouse and Panera Bread.

## THE PROJECT

- Enfield Square boasts many specialty retail stores and sit-down restaurants including, Outback Steakhouse, Panera Bread, Friendly's, Figaro's, Wendy's, Starbucks and Subway.
- A spectacular 55,000 square foot Enfield Cinemas 12 is a popular destination for contemporary, family-friendly entertainment.
- Directly adjacent to Interstate 91 and one mile from the Massachusetts border.