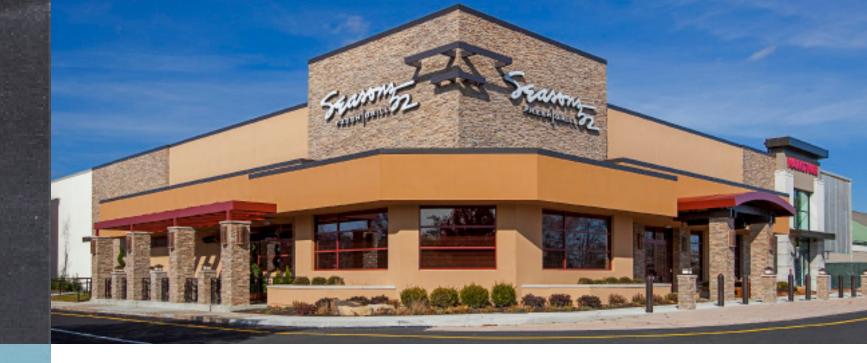

# Foodies, film aficionados and fashion-forward

Food lovers rejoice. Seasons 52 Fresh Grill is a celebration of what's good now. Seasonally inspired ingredients at their peak of freshness. Rustic cooking techniques that bring out natural flavors and are inherently lighter-with nothing on the menu more than 475 calories. And an ever-changing selection of global wines. Taste buds salute this 9,000+ sq. ft. casually sophisticated setting. Come discover what's good now.