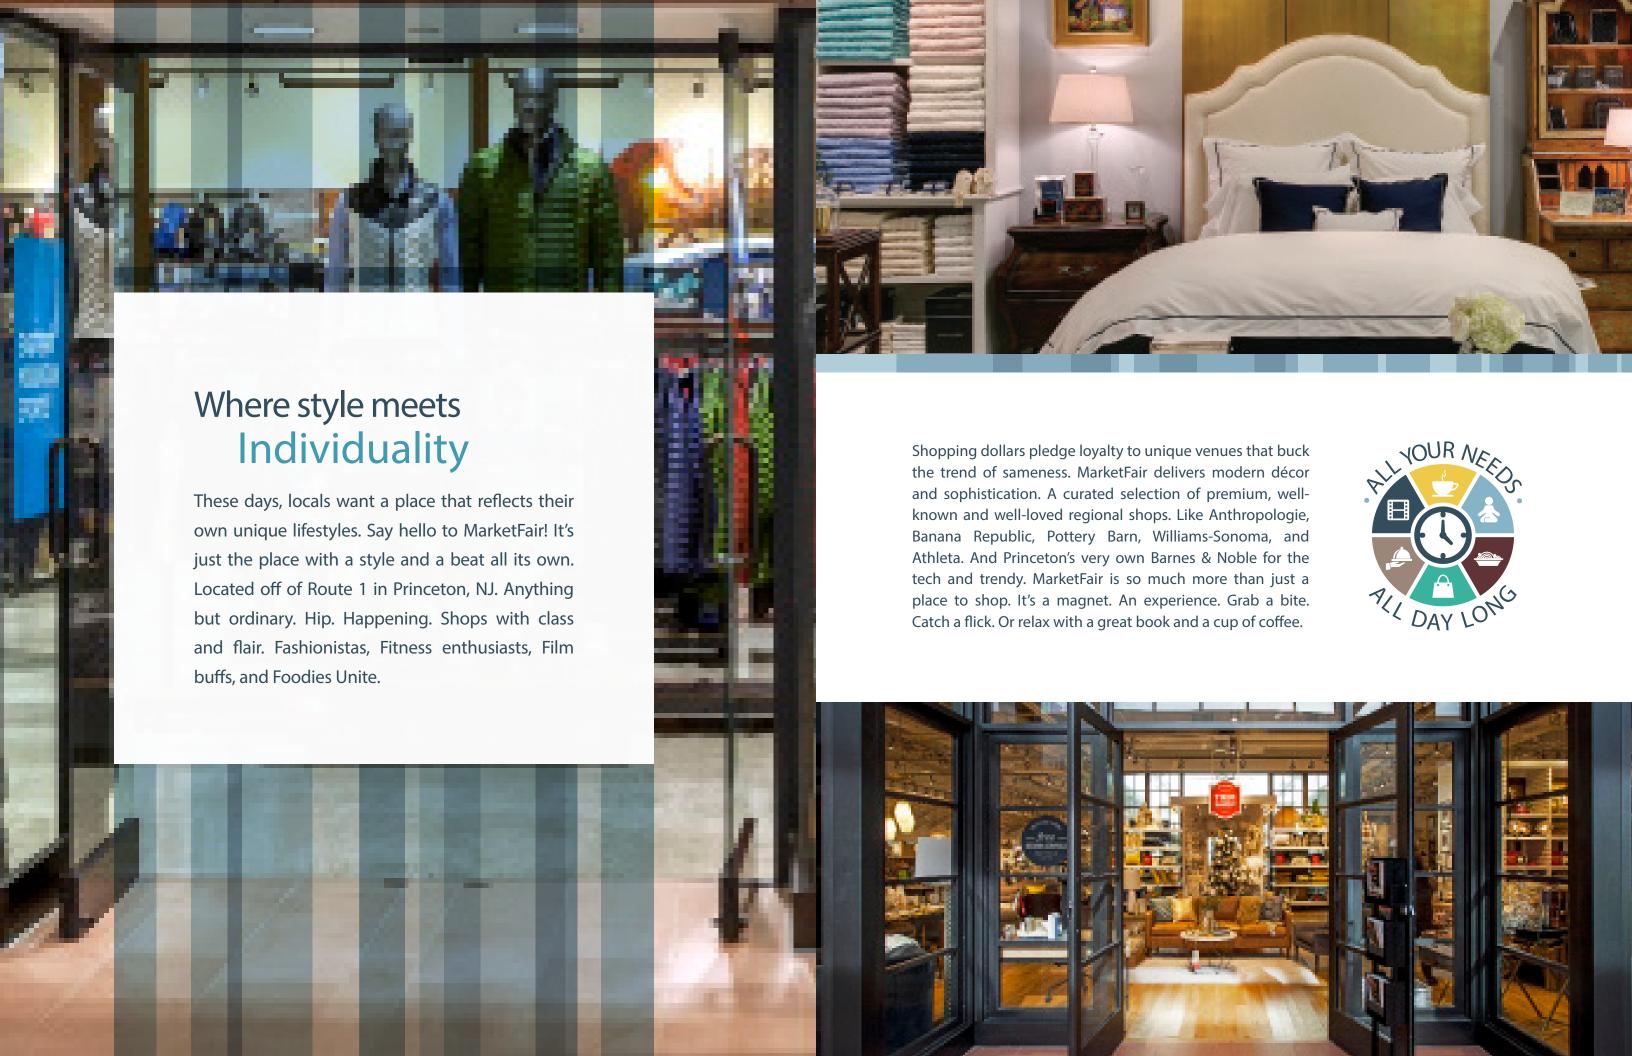

### a place unto itself

## Sound like a place that resonates with your business brand?

If MarketFair strikes a chord with your vibe, we'd love to welcome you into our family. You'll get to join some of the most popular stores and restaurants in the area; South Moon Under, Bahama Breeze, Pottery Barn, Barnes & Noble and our newly renovated AMC Theatres. With 10 state of the art screens 3D capabilities, luxury seating and new concessions AMC is the best theater in the area to catch the latest flick. There's room for a few more good fits if the vibe is right for you.