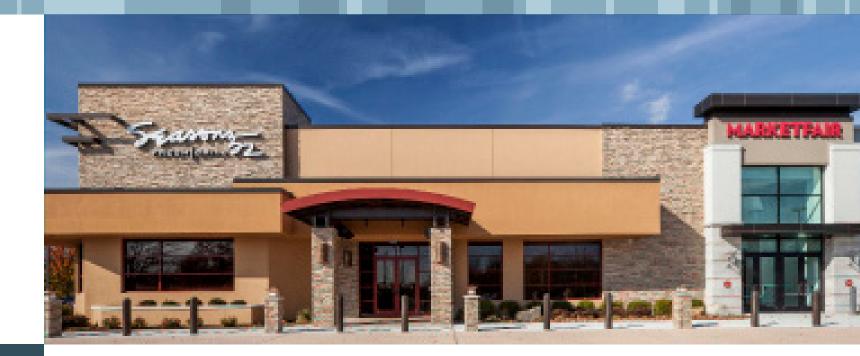

# Foodies, film aficionados and fashion-forward

Food lovers rejoice. Seasons 52 Fresh Grill is a celebration of what's good now. Seasonally inspired ingredients at their peak of freshness. Rustic cooking techniques that bring out natural flavors and are inherently lighter-with nothing on the menu more than 475 calories. And an ever-changing selection of global wines. Taste buds salute this 9,000+ sq. ft. casually sophisticated setting. Come discover what's good now.