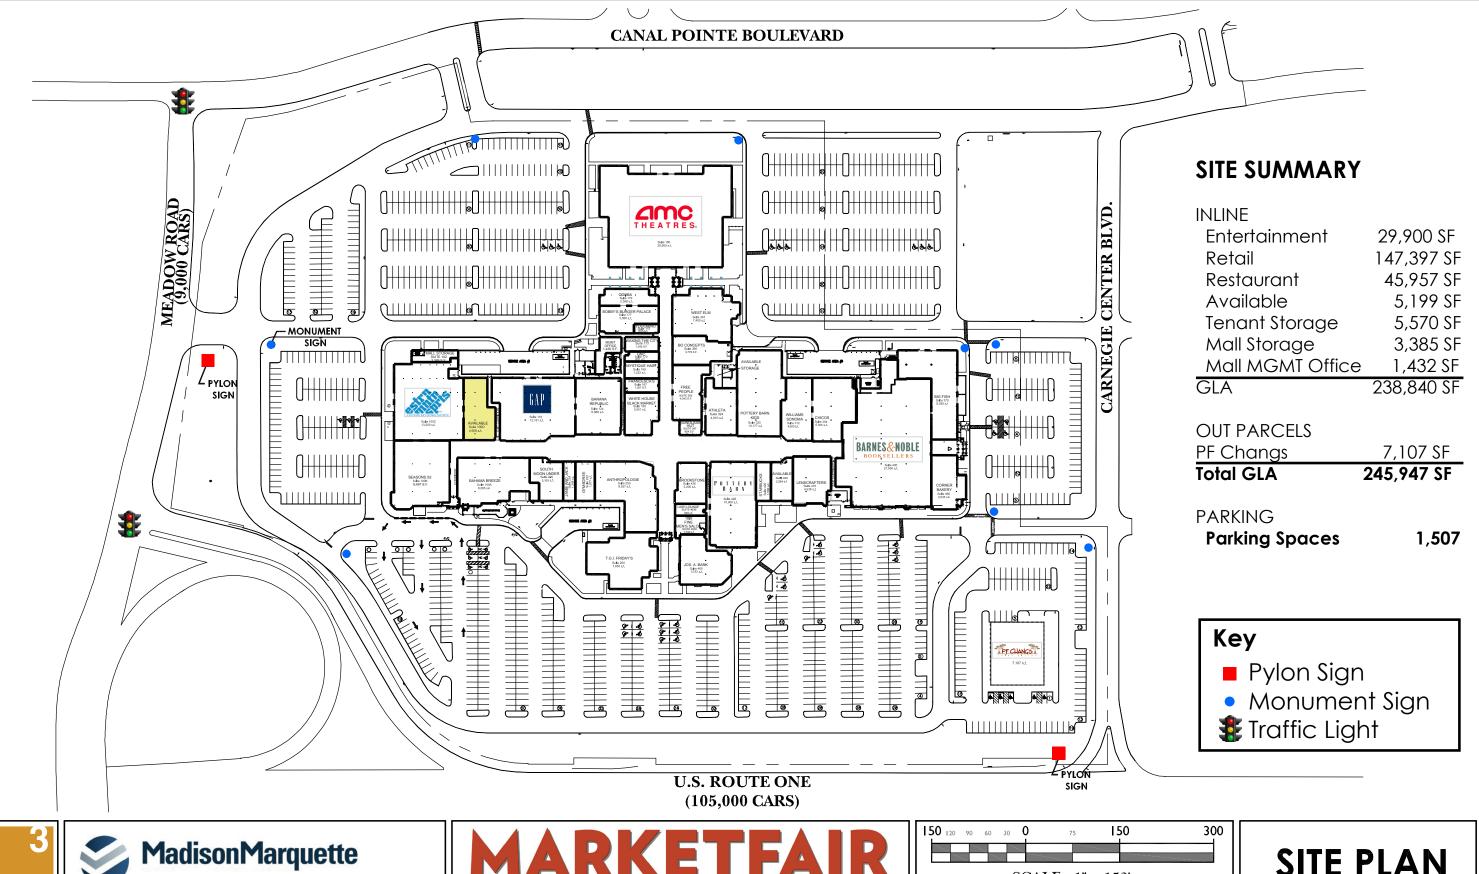

eze, PF Chang's China Bistro, Seasons 52 Fresh Grill
  and Bobby's Burger Palace as well as a newly renovated AMC
  Theater.

| DEMOGRAPHICS | 1 MILE    | 3 MILE    | 5 MILE                |
|--------------|-----------|-----------|-----------------------|
| Population   | 3,355     | 43,600    | 97,144                |
| Households   | 1,401     | 16,369    | 36,635                |
| HH Income    | \$133,535 | \$172,970 | \$171,888             |
|              |           |           | Source: SitesUSA 2017 |

## **LEASING** Robert Maror

[1]

95

206 LAWRENCEVILLE

95

Robert Marona 215.399.5605 Robert.Marona@MadisonMarquette.com

3535 US Highway 1

Princeton, NJ 08540

206

(64)

## ONLINE

- marketfairmall.com
- f facebook.com/MarketFair
- @shopmarketfair
- pinterest.com/marketfair









Robert Marona Robert.Marona@MadisonMarquette.com 215-399-5605 www.MadisonMarquette.com

MARKETFAIR MALL 3535 US HIGHWAY 1 PRINCETON, NJ 08540 www.marketfairmall.com



SITE PLAN 04/03/18