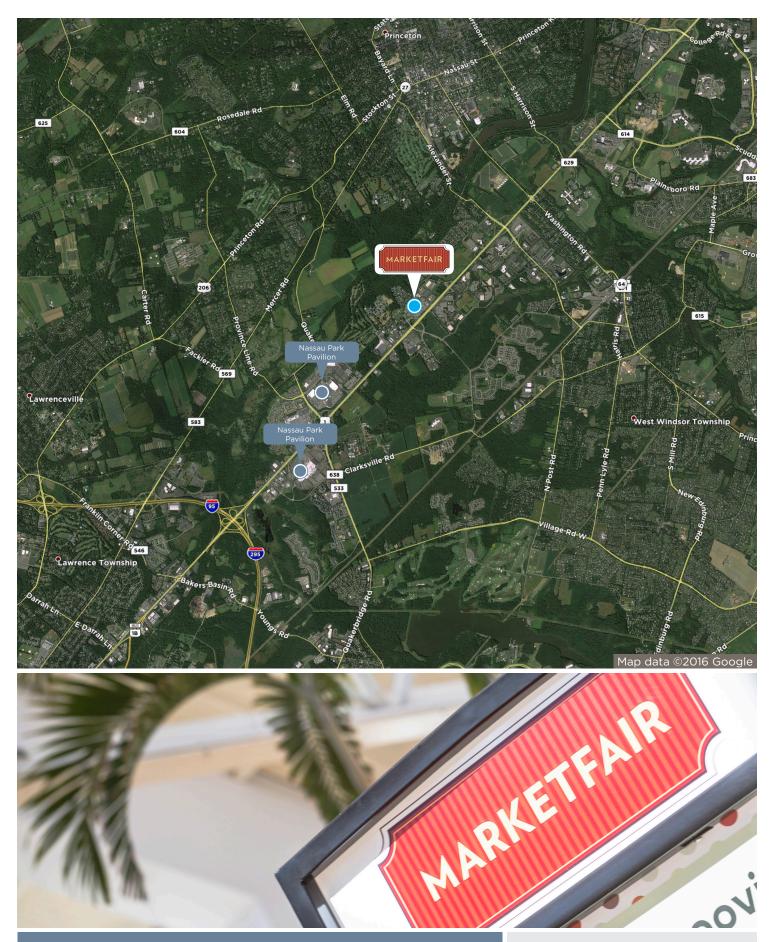

## THE PROJECT

- MarketFair is situated along Route 1, the region's most important commercial thoroughfare, and offers an impressive combination of the nation's strongest and most sought after retailers and eateries.
- The trade area consists of some of the highest demographics in the state boasting approximately 100,000 people with an average household income ranging from \$149,000 - \$160,000.
- Princeton University, which enjoys international prominence, is approximately one mile from the property.
- MarketFair offers the affluent community a "Who's Who" list of elite national retailers and restaurants that include Athleta, Anthropologie, Barnes & Noble, Janie and Jack, South Moon Under, Pottery Barn, West Elm, Banana Republic, Gap, Williams Sonoma, Bahama Breeze, PF Chang's China Bistro, Seasons 52 Fresh Grill and Bobby's Burger Palace as well as a newly renovated AMC Theater.

# 206 (64) 206 LAWRENCEVILLE [1] 95 95

3535 US Highway 1 Princeton, NJ 08540