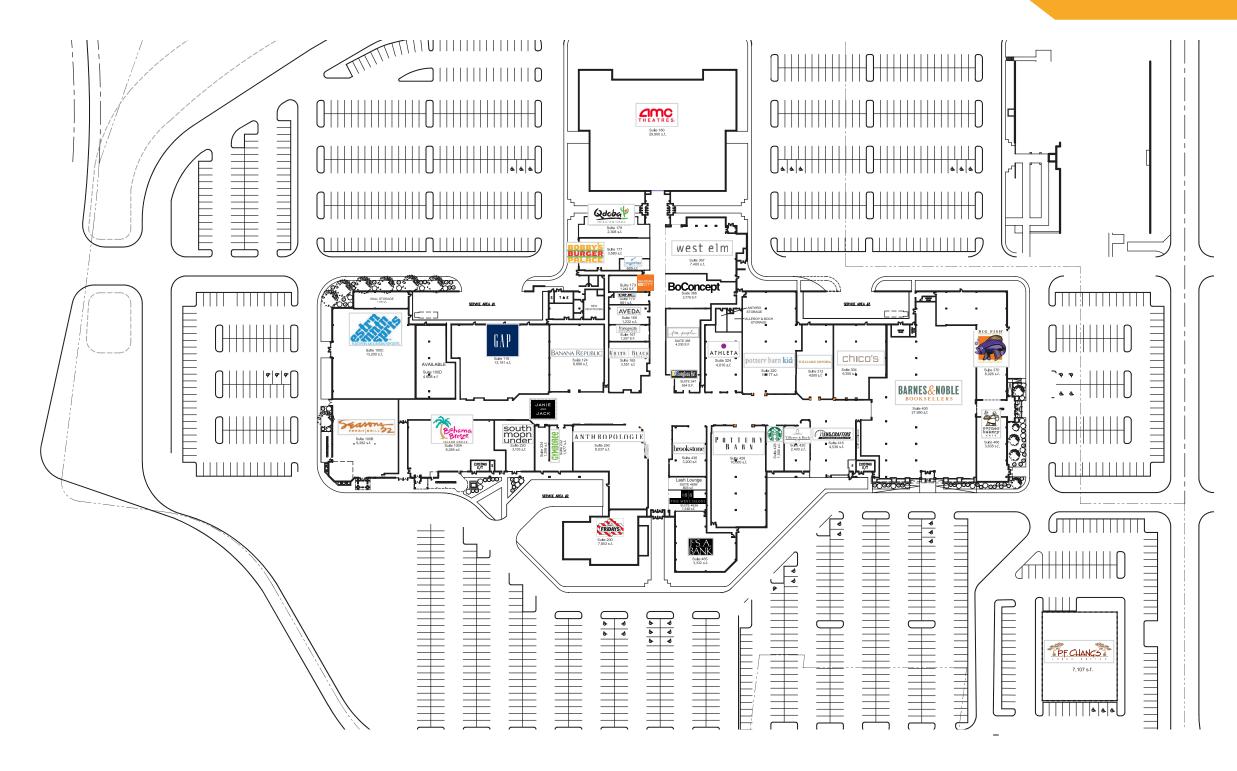

## THE PROJECT

- MarketFair is situated along Route 1, the region's most important commercial thoroughfare, and offers an impressive combination of the nation's strongest and most sought after retailers and eateries.
- The trade area consists of some of the highest demographics in the state boasting approximately 100,000 people with an average household income ranging from \$149,000 - \$160,000.
- Princeton University, which enjoys international prominence, is approximately one mile from the property.
- MarketFair offers the affluent community a "Who's Who" list of elite national retailers and restaurants that include Athleta, Anthropologie, Barnes & Noble, Janie and Jack, South Moon Under, Pottery Barn, West Elm, Banana Republic, Gap, Williams Sonoma, Bahama Breeze, PF Chang's China Bistro, Seasons 52 Fresh Grill and Bobby's Burger Palace as well as a newly renovated AMC Theater.