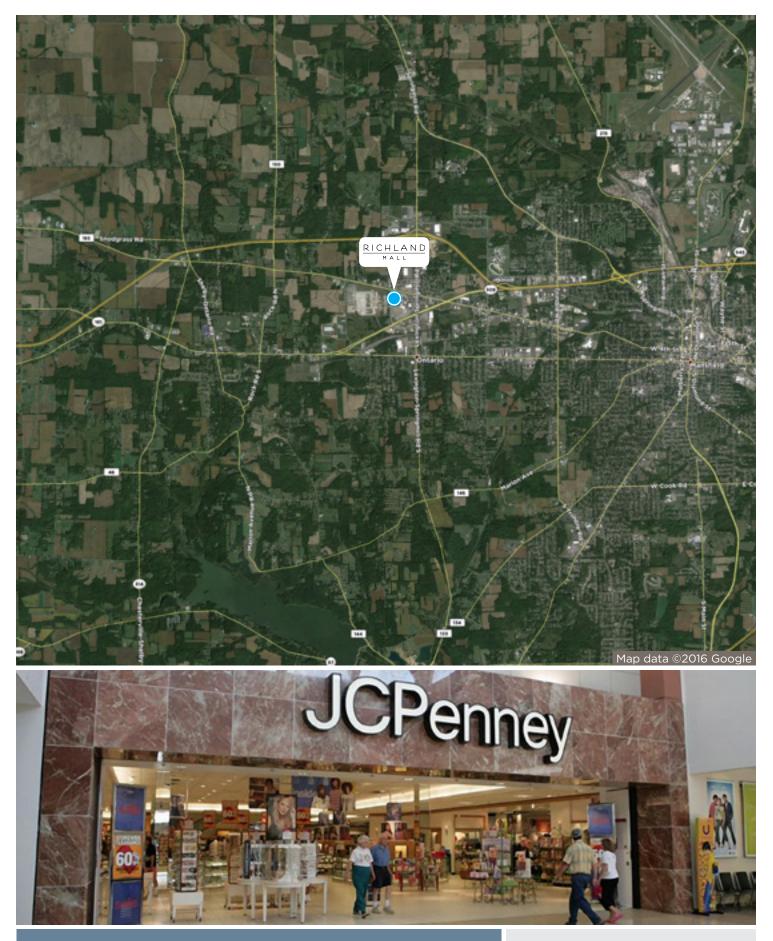

# RICHLAND

Richland Mall is a 733,633 square foot regional mall located in Mansfield, a city midway between Cleveland and Columbus in north central Ohio. It is the largest shopping destination in its surrounding five-county region.

## MANSFIELD-CRESTLINE RD 309 PARK AVE 2209 Richland Mall Mansfield, OH 44906

**MLK JR FWY** 