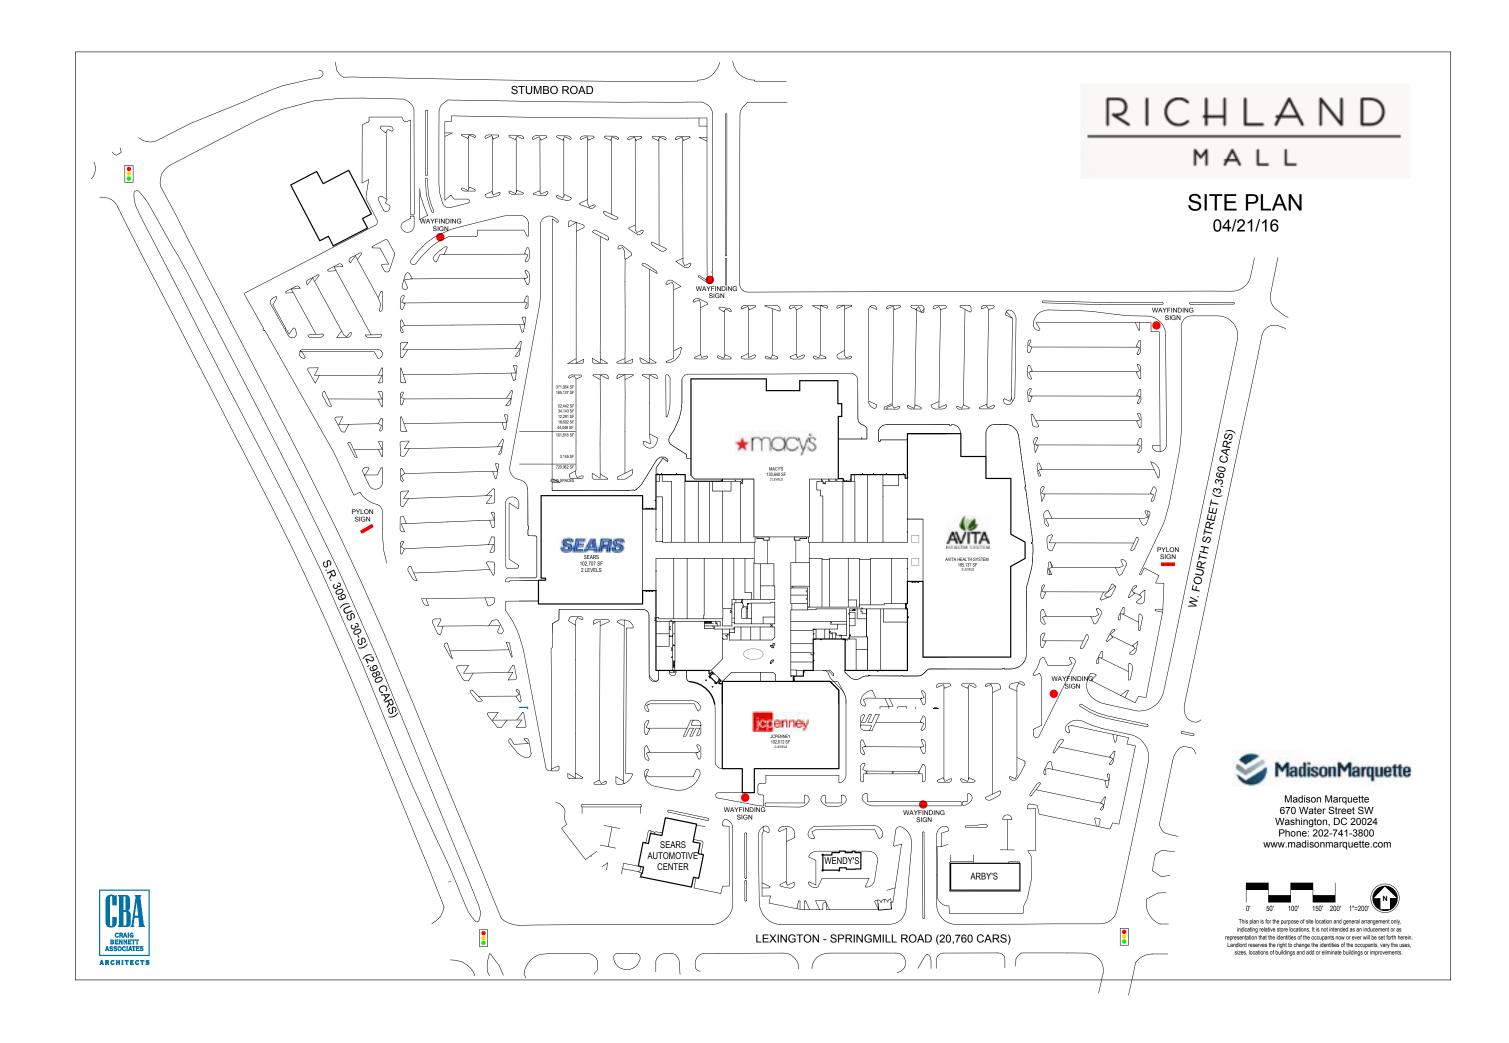

# RICHLAND

Richland Mall is a 733,633 square foot regional mall located in Mansfield, a city midway between Cleveland and Columbus in north central Ohio. It is the largest shopping destination in its surrounding five-county region.

### THE PROJECT

- Richland Mall is the only enclosed shopping center within a 40-mile radius
- The center is located off of Route 30, just minutes from I-71
- The center is in close proximity to both North Central State College and The Ohio State University Mansfield Campus
- Avita Health Systems joined the center in 2014, offering outpatient and clinical services that will expand into a 187,000 sf clinic/ hospital and create an additional 300 jobs at the center. The project is expected to boost daily traffic to the center with an estimated 90,000 outpatients and their families visiting the facility in just the first year.