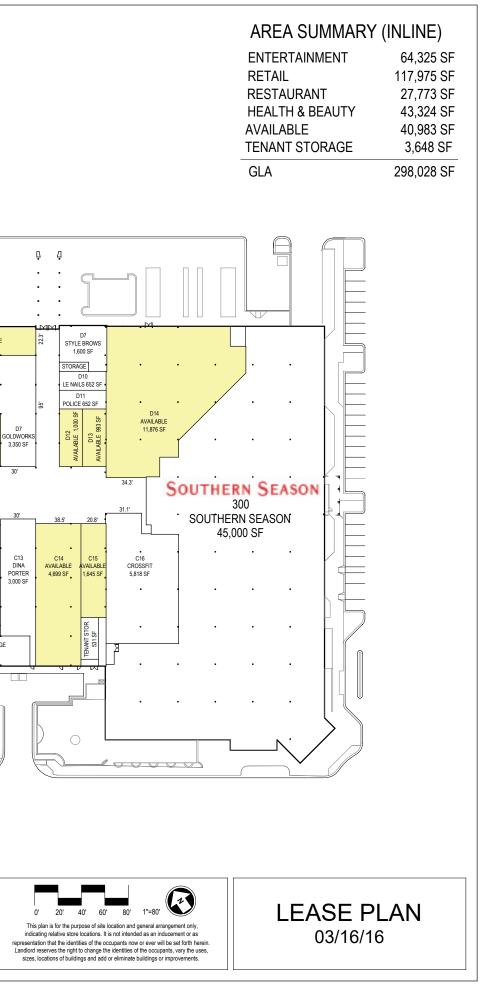

# UNIVERSITY

University Place is located in the heart of Chapel Hill, in the vibrant Triangle region of North Carolina. Considered a premier shopping destination, it's anchored by Silverspot Cinema and Southern Season, the nationally recognized gourmet retailer.