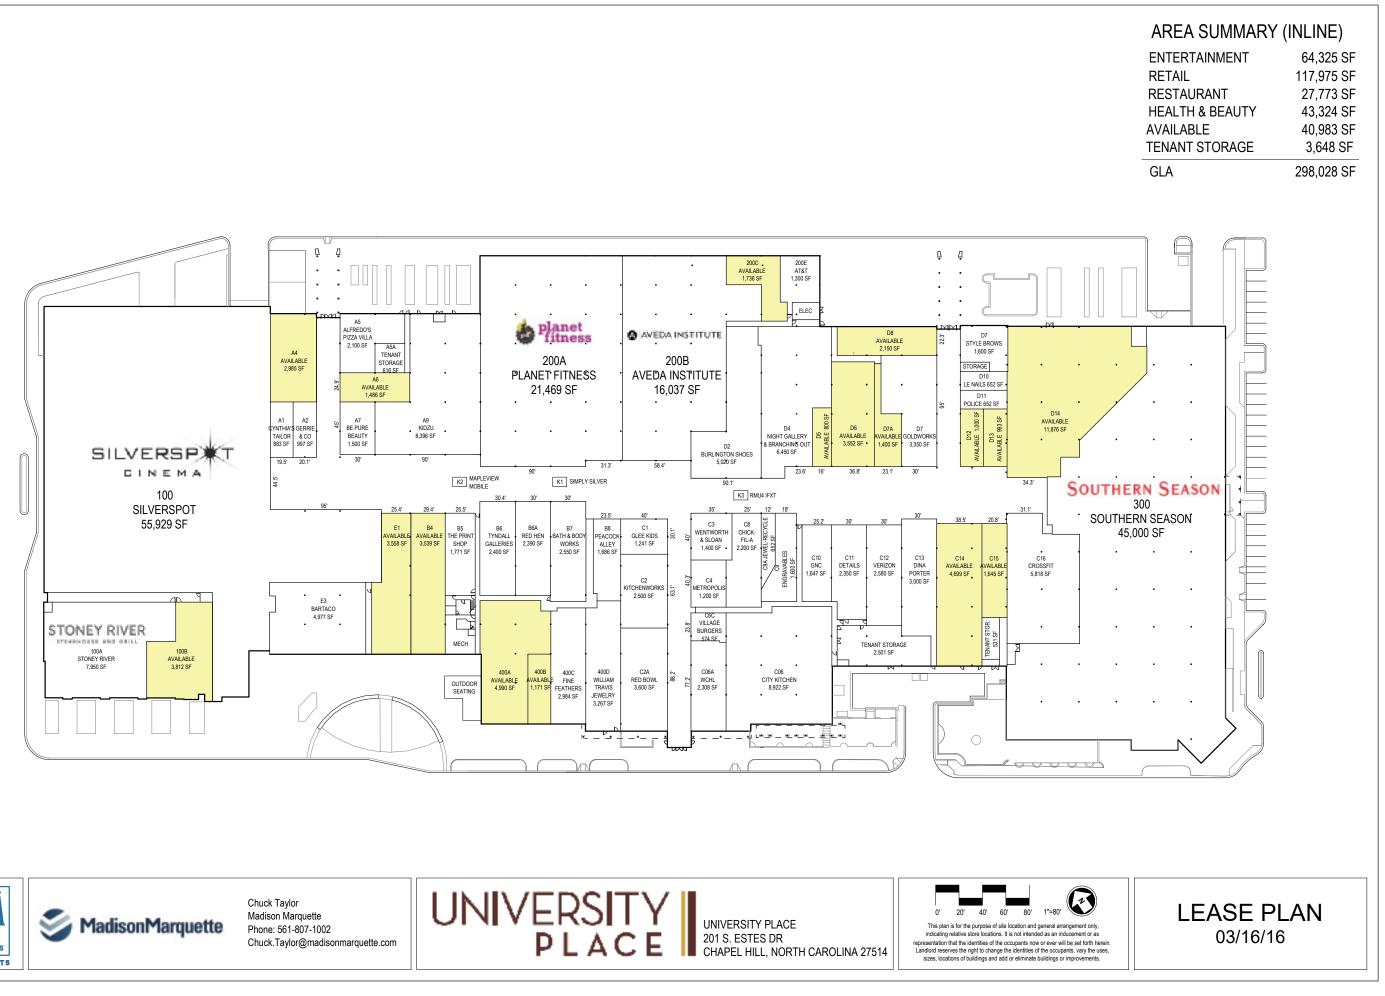

# UNIVERSITY

University Place is located in the heart of Chapel Hill, in the vibrant Triangle region of North Carolina. Considered a premier shopping destination, it's anchored by Silverspot Cinema and Southern Season, the nationally recognized gourmet retailer.

## THE PROJECT

- Unique mix of national and best-in-class local retailers, combined with outstanding entertainment, dining, arts and fitness opportunities delivers an award-winning shopping experience.
- University Place is strategically positioned on Route 15/501, centrally located in the heart of Chapel Hill, less than three miles from the prestigious University of North Carolina, with an annual average enrollment of 30,000 students.
- The median household income within a 5-mile radius is \$96,394, jumping to \$117,531 within a 1-mile radius.
- Recent accolades for Chapel Hill published in Forbes, Money & Expansion Management include One of the Best Places to Raise your Kids, Best City for Entrepreneurs, and Best Place to Live in the South.