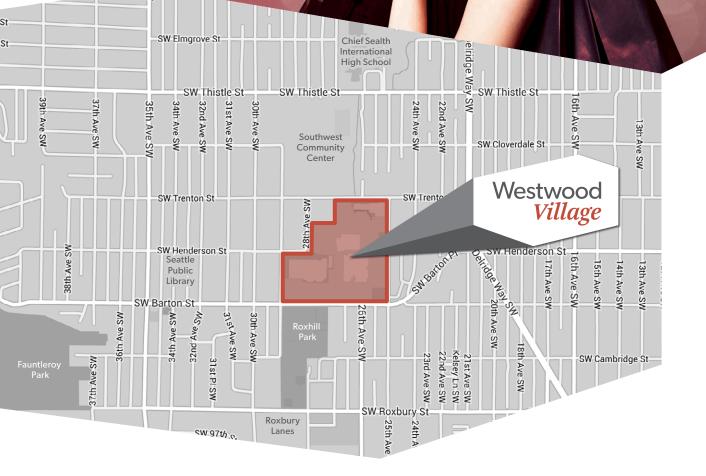

# Westwood Village

2600 SW Barton Street Seattle, Washington 98126

## Westwood Village

2600 SW Barton Street | Seattle, Washington 98126