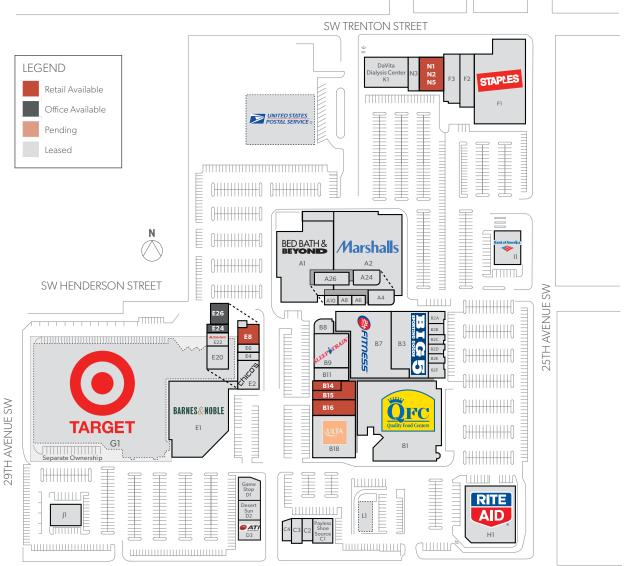

#### Site Plan

#### SW BARTON STREET

### Tenant Key

| Suite | Tenant                      | SF     | Suite  | Tenant                             | SF     | Suite    | Tenant                    | SF      |
|-------|-----------------------------|--------|--------|------------------------------------|--------|----------|---------------------------|---------|
| Al    | Bed Bath & Beyond           | 25,165 | B11    | Radio Shack                        | 2,543  | E20      | Reflections Dental        | 2,611   |
| A2    | Marshalls                   | 30,089 | B14    | <b>RETAIL AVAILABLE</b> (no food)  | 1,352  | E22      | State Farm                | 1,073   |
| A4    | NK Nails                    | 1,860  | B15    | <b>RETAIL AVAILABLE</b> (no food)  | 3,165  | E24      | OFFICE AVAILABLE          | 1,703   |
| A6/26 | John L. Scott               | 2,591  | B16    | <b>RETAIL AVAILABLE</b> (2/2018)   | 3,827  | E26      | OFFICE AVAILABLE          | 1,949   |
| A8    | Uncorked Canvas             | 1,580  | B14-16 | <b>RETAIL AVAILABLE</b> (no food)  | 8,344  | F1       | Staples                   | 24,210  |
| A10   | Security Office             | 170    | B18    | Ulta Beauty                        | 10,225 | F2       | Franciscan Medical Center | 5,606   |
| A24   | West Seattle Wellness       | 1,932  | C1     | Payless ShoeSource                 | 3,012  | F3       | Massage Envy              | 3,714   |
| B1    | QFC                         | 37,515 | C2     | Sally Beauty                       | 1,503  | Gl       | Target                    | 102,000 |
| B2A   | Starbucks                   | 1,286  | C3     | Giannoni's Pizzeria                | 1,442  | HI       | Rite Aid                  | 16,836  |
| B2B   | Vatsana Thai                | 1,060  | C4     | Taco Del Mar                       | 1,290  | 11       | Bank of America           | 5,000   |
| B2C   | Hair Masters                | 903    | D1     | GameStop                           | 2,139  |          | Bank                      | 3,920   |
| B2D   | Toshi's                     | 978    | D2     | Desert Sun Tanning                 | 2,478  | K1       | DaVita Dialysis Center    | 8,000   |
| B2E   | Sub Shop                    | 873    | <br>D3 | ATI Physical Therapy               | 3,146  | L1       | McDonalds                 | 2,362   |
| B2F   | Pet Pros                    | 2,211  | E1     | Barnes & Noble                     | 26,075 | N3       | Liquor Store              | 2,164   |
| B3    | Big 5 Sporting Goods        | 12,460 | E2     | Chico's                            | 3,101  | N1/N2/N5 | RETAIL AVAILABLE          | 11,324  |
| B7    | 24 Hour Fitness             | 18,460 | E4     | Wyatt's lewelers                   | 1,004  | N1/N2/N5 | 1ST FLOOR AVAILABLE       | 3,943   |
| B8    | WingStop                    | 1,505  | E6     | Sports Clips                       | 1,005  | N1/N2/N5 | 2ND FLOOR AVAILABLE       | 7,381   |
| В9    | Sleep Train Mattress Center | 6,972  | E8     | <b>RETAIL AVAILABLE</b> (no food)* | 2,272  |          |                           |         |