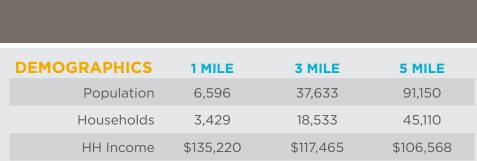

## NAPLES | SQUARE |

Naples Square is a brand new, mixed-use community, located in the prestigious and exclusive Naples market. Steps away from the vibrant downtown, the area is already primed for retail offerings.





### THE PROJECT

- Ideally located at the heavily traveled and highly visible junction of 5th Avenue, Goodlette-Frank Road and 41, an area bustling with world class culture, fine dining, shopping and entertainment.
- Nearly 300 luxury residential condominiums provide a captive audience and are the center of this new community, making it the perfect place to locate your business.
- Retail space can be configured to your specifications preconstruction.
- 508 surface parking available.



Source: SitesUSA 2017 Estimates

# FT. MYERS NAPLES (91) 100 Goodlette-Frank Rd. Naples, FL 34102

#### **LEASING**

Nikki Traff 561-807-1004 Nikki.Traff@MadisonMarquette.com

- naplessquare.com
- f facebook.com/NaplesSquare
- ☑ @Naples\_Square
- +Naplessquare





NAPLES

**PROPERTY TYPE:** Mixed Use

**TOTAL GLA:** 100,300 SF

**PROJECT TYPE:** Third Party

**AVAILABLE GLA:** 100,300





#### LEASING