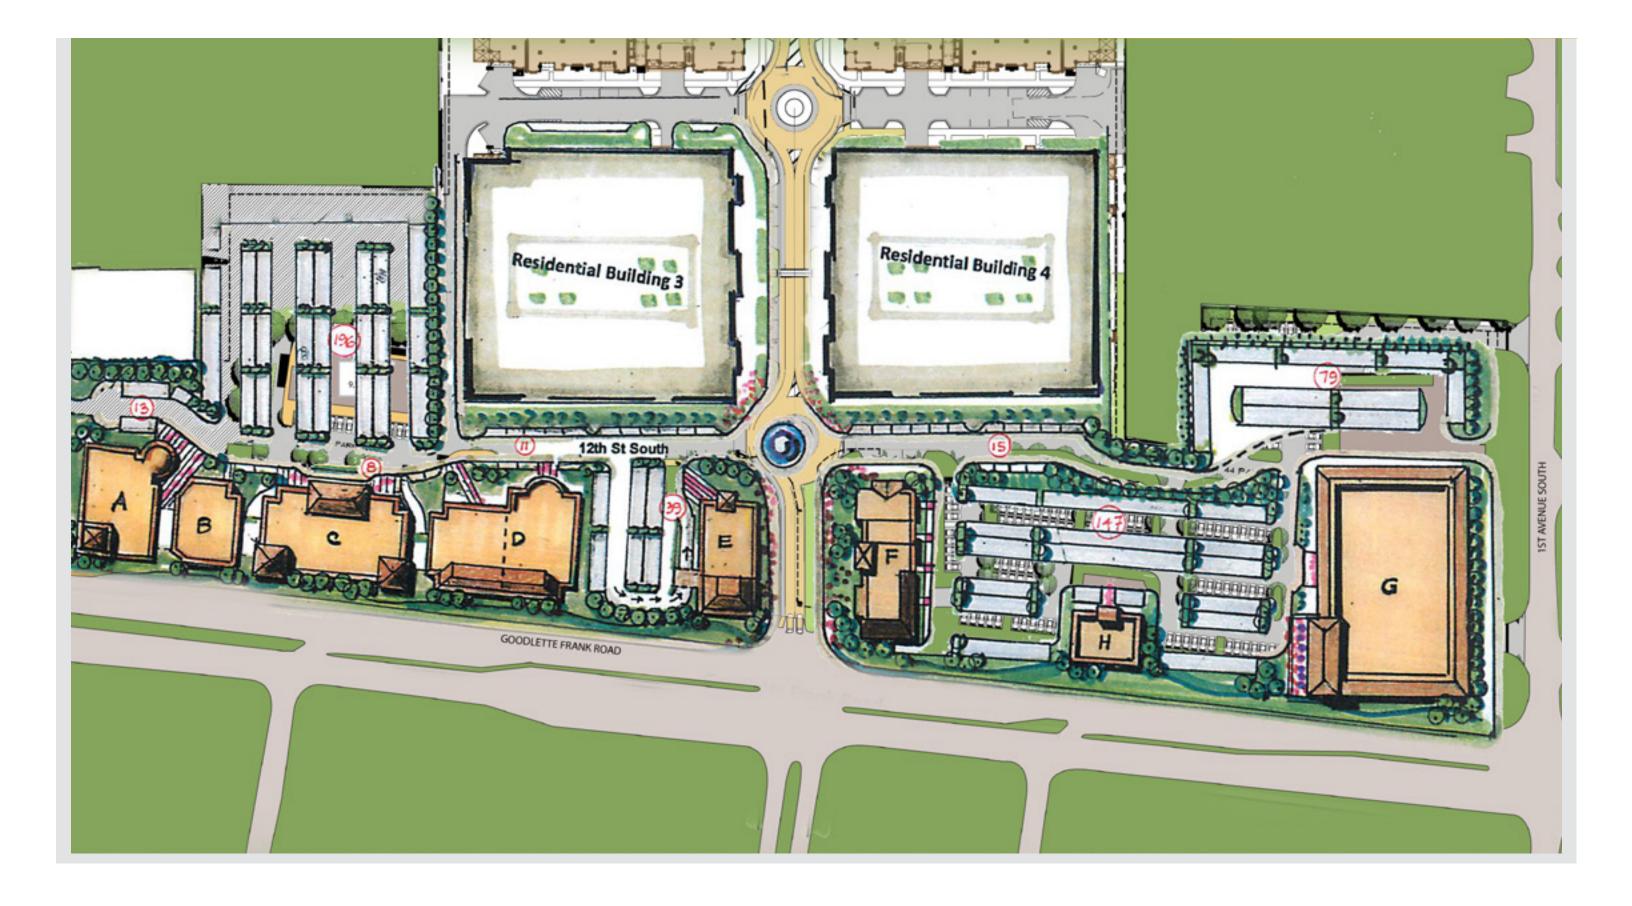

### THE PROJECT

- Ideally located at the heavily traveled and highly visible junction of 5th Avenue, Goodlette-Frank Road and 41, an area bustling with world class culture, fine dining, shopping and entertainment.
- Nearly 300 luxury residential condominiums provide a captive audience and are the center of this new community, making it the perfect place to locate your business.
- Retail space can be configured to your specifications preconstruction.
- 508 surface parking available.