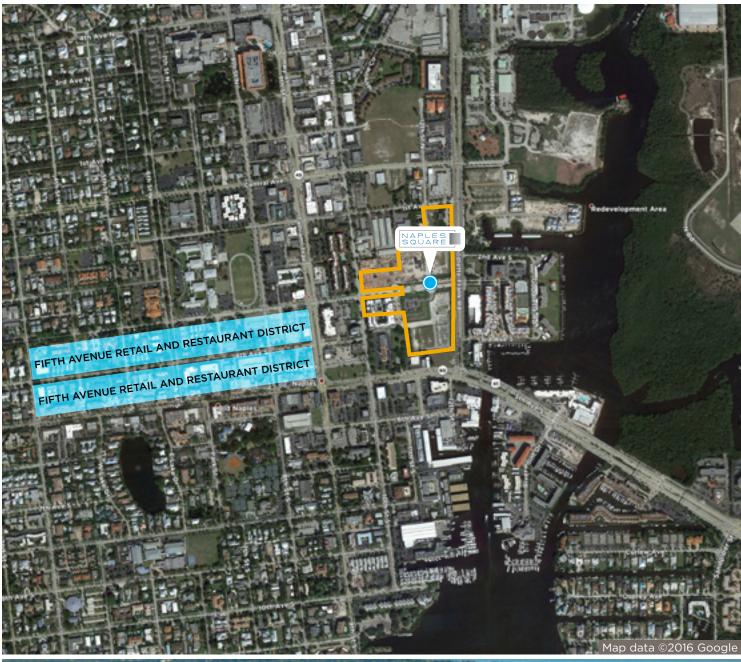

## NAPLES | SQUARE |

Naples Square is a brand new, mixed-use community, located in the prestigious and exclusive Naples market. Steps away from the vibrant downtown, the area is already primed for retail offerings.

### THE PROJECT

- Ideally located at the heavily traveled and highly visible junction of 5th Avenue, Goodlette-Frank Road and 41, an area bustling with world class culture, fine dining, shopping and entertainment.
- Nearly 300 luxury residential condominiums provide a captive audience and are the center of this new community, making it the perfect place to locate your business.
- Retail space can be configured to your specifications preconstruction.
- 508 surface parking available.

# FT. MYERS NAPLES (91) 100 Goodlette-Frank Rd. Naples, FL 34102