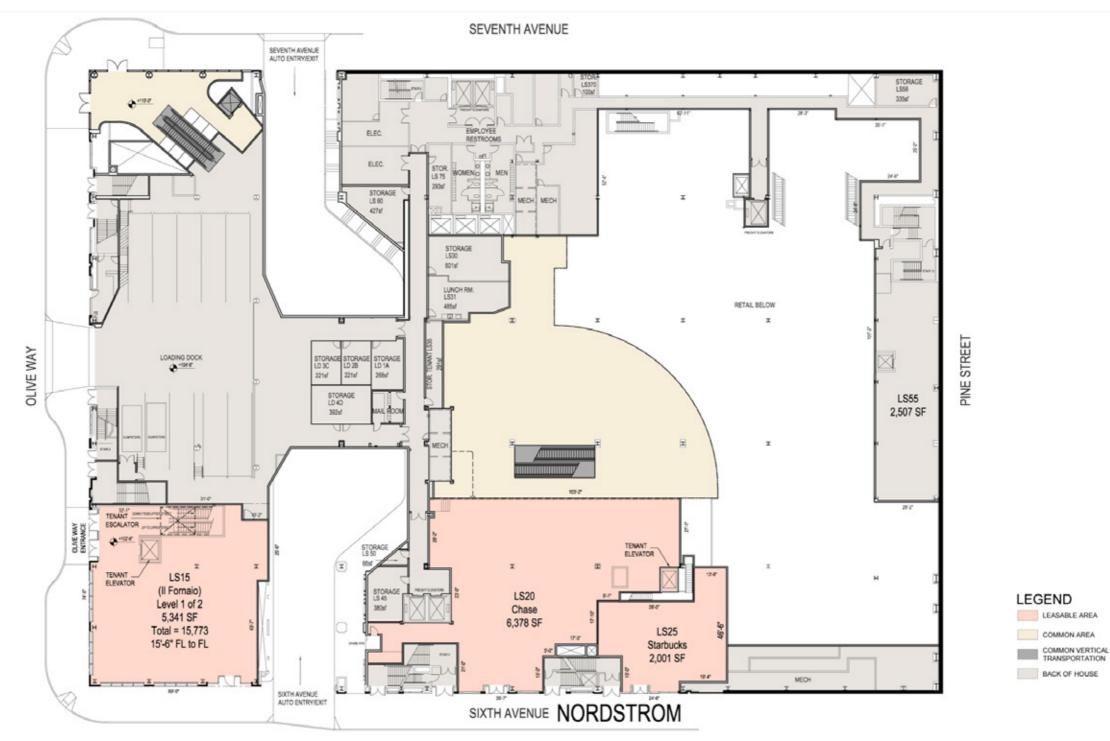

are male
- 68% of residents are single-person households

| Category                   | 3 Miles  | 5 Miles  | 10 Miles  | 15 Miles  |
|----------------------------|----------|----------|-----------|-----------|
| Population                 | 201,837  | 421,333  | 1,036,281 | 1,758,626 |
| \$100K + Households        | 33,519   | 66,708   | 1,030,281 | 255,221   |
| \$150K + Households        | 17,356   | 35,593   | 130,704   | 128,946   |
| Households                 | 11,330   | 207,110  | 461,009   | 743,915   |
| Average Household Income   | \$92,933 | \$95,854 | \$95,854  | \$97,010  |
| Bachelors Degree or higher | 66.2%    | 66.7%    | 60%       | 54.9%     |



## CUSTOMER EXPERIENCE LEVEL 2



#### CUSTOMER EXPERIENCE LEVEL 2 (day)



#### CUSTOMER EXPERIENCE CONCOURSE





































MadisonMarquette

#### PACIFIC PLACE | SEATTLE

5 LEVELS OF FASHION, FOOD & FILM



LAEL CULINER VICE PRESIDENT, LEASING 415-277-6801 lael.culiner@madisonmarquette.com



**MadisonMarquette** 

MADISONMARQUETTE.COM