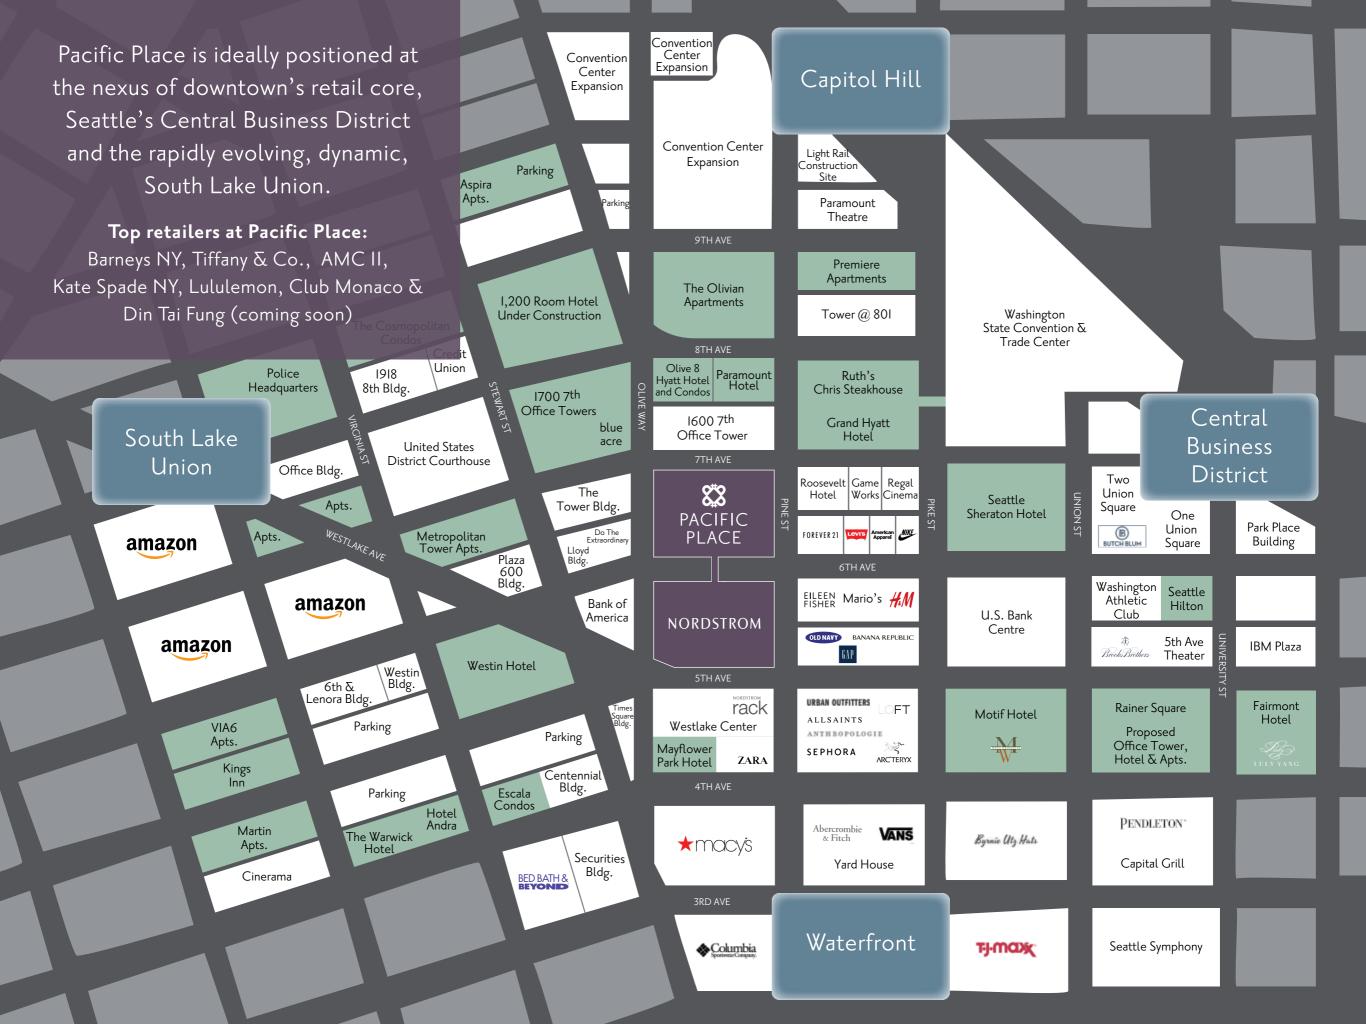

## Join this Powerful Collection of Retailers

- Best-In-Class retail includes BARNEYS NEW YORK, COACH, J.CREW, KATE SPADE, LULULEMON, MICHAEL KORS AND TIFFANY & CO. to name a few.
- 335,000 sq ft with four sides of street frontage. Pacific Place offers **UNPRECEDENTED FLAGSHIP OPPORTUNITIES.**
- Connected to the #I NORDSTROM in the country via a short skybridge, Pacific Place provides parking for both properties.
- Largest retail parking garage in downtown I,200 PARKING SPACES garage provides high parking capacity for an urban retail destination.
- Il screen AMC THEATRE.
- **50** shops and restaurants.

### Destination Downtown

Pacific Place is Seattle's premier urban street retail destination.

Occupying an entire city block, Pacific Place is a dramatic four-story urban retail center anchoring downtown Seattle's retail and central business districts.