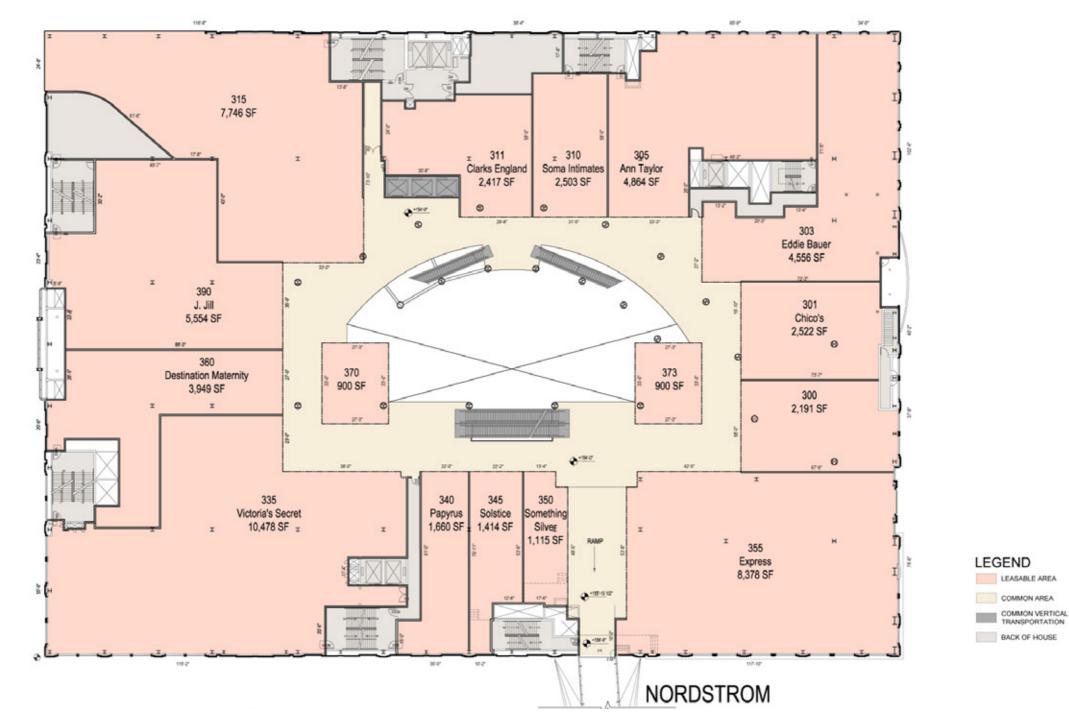

residents are single-person households

| Category                   | 3 Miles  | 5 Miles  | 10 Miles  | 15 Miles  |
|----------------------------|----------|----------|-----------|-----------|
| Population                 | 201,837  | 421,333  | 1,036,281 | 1,758,626 |
| \$100K + Households        | 33,519   | 66,708   | 1,030,281 | 255,221   |
| \$150K + Households        | 17,356   | 35,593   | 130,704   | 128,946   |
| Households                 | 11,330   | 207,110  | 461,009   | 743,915   |
| Average Household Income   | \$92,933 | \$95,854 | \$95,854  | \$97,010  |
| Bachelors Degree or higher | 66.2%    | 66.7%    | 60%       | 54.9%     |



## CUSTOMER EXPERIENCE LEVEL 2



#### CUSTOMER EXPERIENCE LEVEL 2 (day)



#### CUSTOMER EXPERIENCE CONCOURSE





































MadisonMarquette

#### PACIFIC PLACE | SEATTLE

5 LEVELS OF FASHION, FOOD & FILM



LAEL CULINER VICE PRESIDENT, LEASING 415-277-6801 lael.culiner@madisonmarquette.com



**MadisonMarquette** 

MADISONMARQUETTE.COM