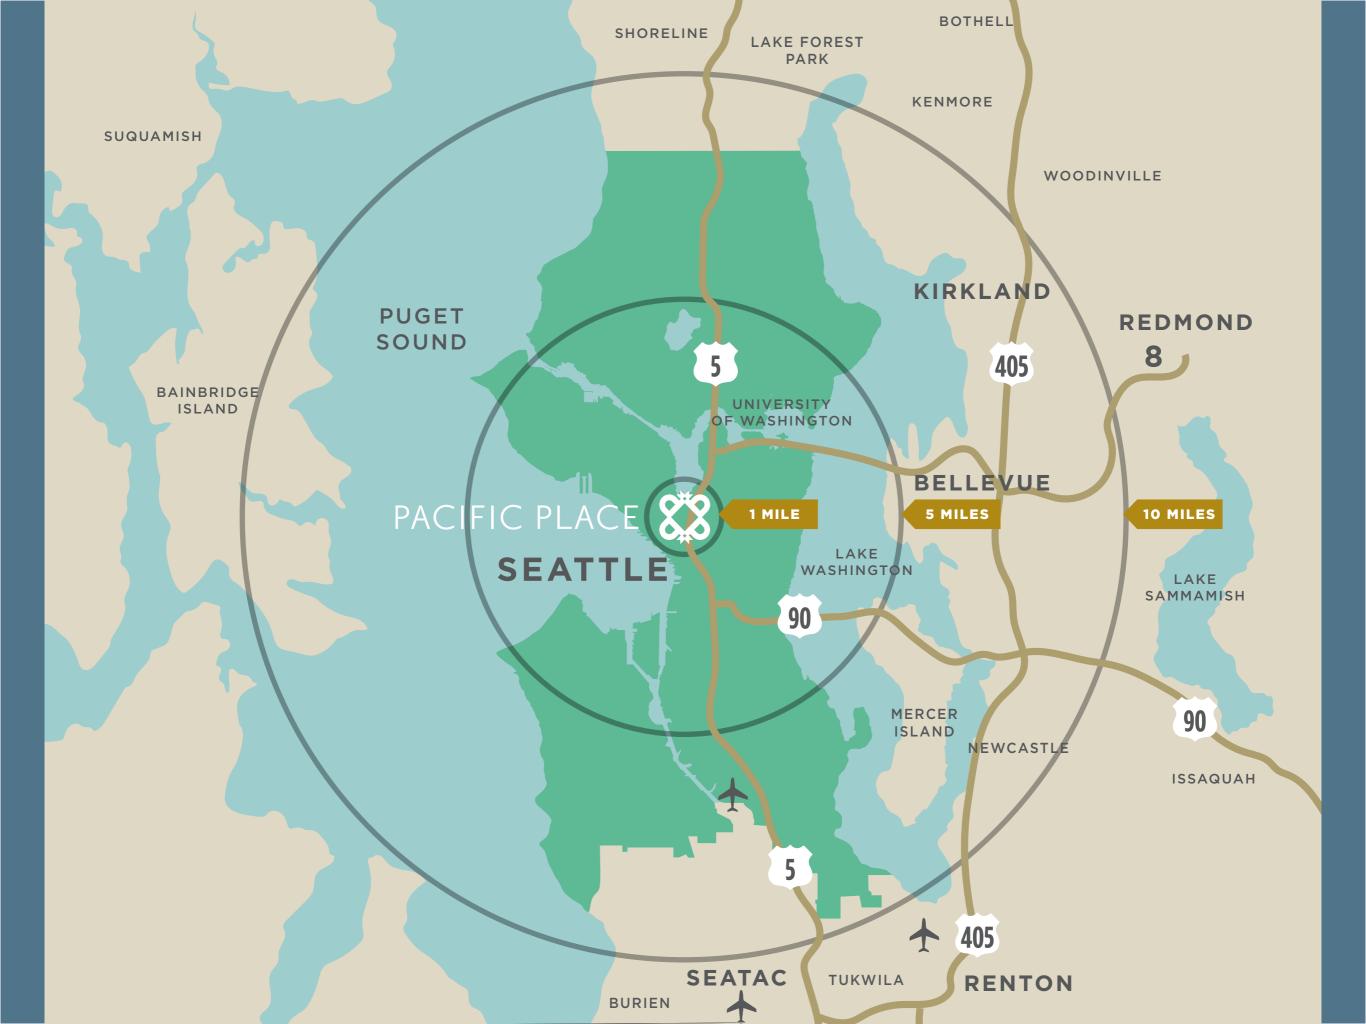

### Destination Downtown

Pacific Place is Seattle's premier urban street retail destination.

Occupying an entire city block, Pacific Place is a dramatic four-story urban retail center anchoring downtown Seattle's retail and central business districts.

Pacific Place is the leading retail destination for downtown Seattle shopping.

Seattle is one of the most vibrant, tech-savvy and trend setting cities in the country.

# Booming City Growth is Inspiring

- Seattle is the fastest growing major city in the US.
- Downtown Seattle is home to 41.9 million sq ft of Class A office space. Tenants include Facebook, Google, Twitter, EBay, Apple, Expedia, GoDaddy and Zillow to name a few.
- Amazon's current footprint supports 30,000 employees and once the expansion is complete, Amazon campus will support 72,000 employees. Amazon's 4 million sq ft office development is just two blocks north of Pacific Place's Olive Street entrance.
- 15 Million sq ft of office space currently under construction, permitted or planned for Downtown.
- One-third of all residential growth in the entire Puget Sound Region is being built in Downtown Seattle, resulting in an influx of residents in Pacific Place's immediate trade area.