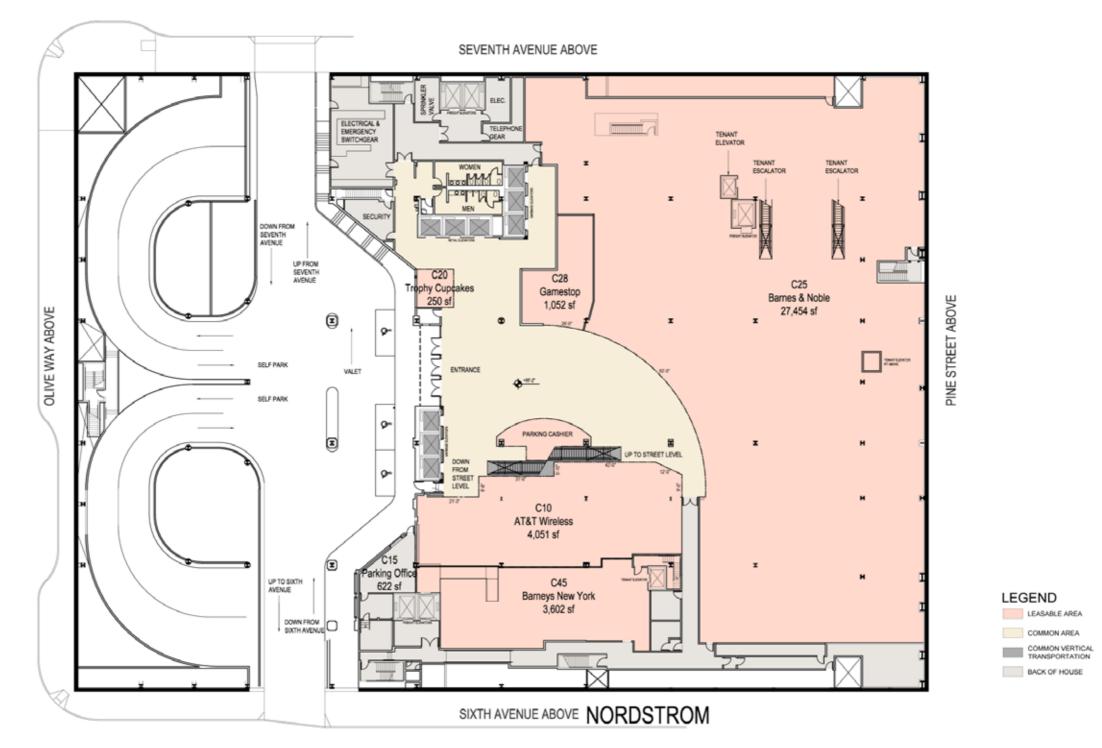

## Join this Powerful Collection of Retailers

- Best-In-Class retail includes BARNEYS NEW YORK, COACH, J.CREW, KATE SPADE, LULULEMON, MICHAEL KORS AND TIFFANY & CO. to name a few.
- 335,000 sq ft with four sides of street frontage. Pacific Place offers **UNPRECEDENTED FLAGSHIP OPPORTUNITIES.**
- Connected to the #I NORDSTROM in the country via a short skybridge, Pacific Place provides parking for both properties.
- Largest retail parking garage in downtown I,200 PARKING SPACES garage provides high parking capacity for an urban retail destination.
- Il screen AMC THEATRE.
- **50** shops and restaurants.