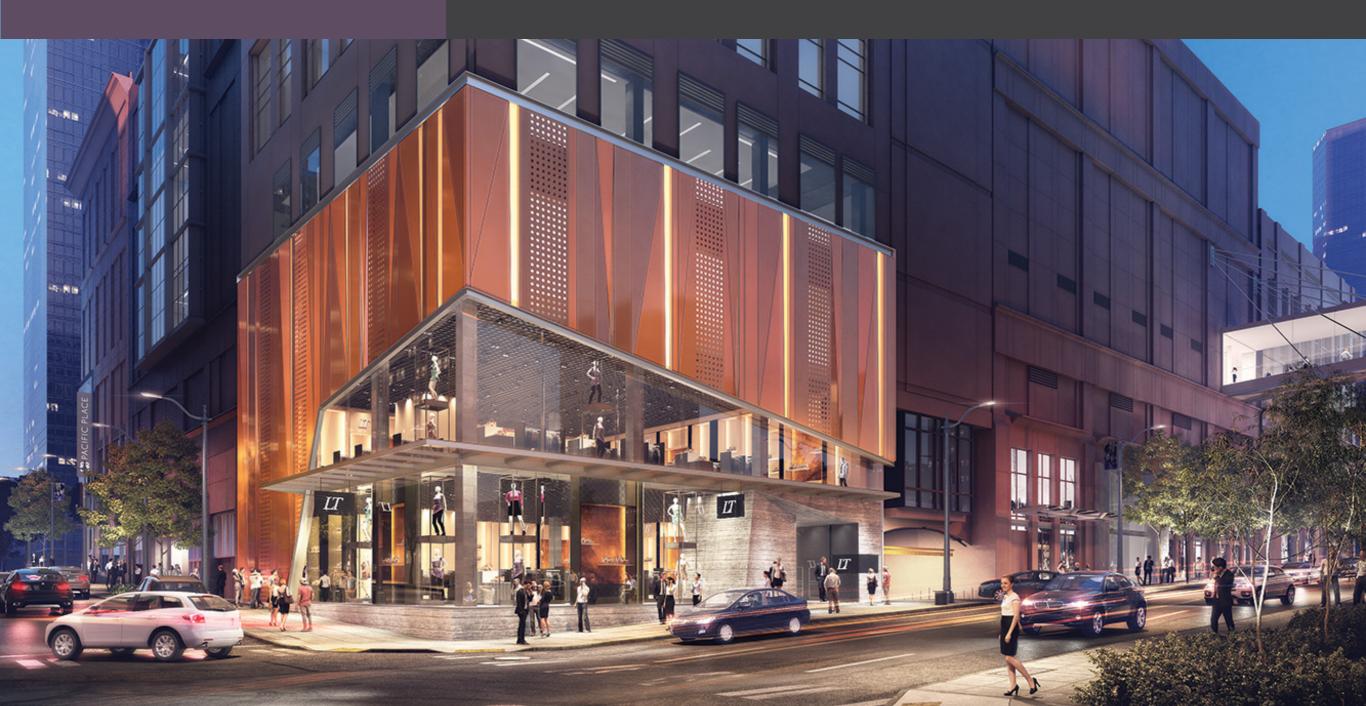

- Population growth: 20.6% since 2010
- Seattle population 3.7 Million people
- Downtown workers 243,995
- 56% of residents are male
- 68% of residents are single-person households

| Category                   | 3 Miles  | 5 Miles  | 10 Miles  | 15 Miles  |
|----------------------------|----------|----------|-----------|-----------|
| Population                 | 201,837  | 421,333  | 1,036,281 | 1,758,626 |
| \$100K + Households        | 33,519   | 66,708   | 1,030,281 | 255,221   |
| \$150K + Households        | 17,356   | 35,593   | 130,704   | 128,946   |
| Households                 | 11,330   | 207,110  | 461,009   | 743,915   |
| Average Household Income   | \$92,933 | \$95,854 | \$95,854  | \$97,010  |
| Bachelors Degree or higher | 66.2%    | 66.7%    | 60%       | 54.9%     |



## CUSTOMER EXPERIENCE LEVEL 2



#### CUSTOMER EXPERIENCE LEVEL 2 (day)



#### CUSTOMER EXPERIENCE CONCOURSE





































MadisonMarquette

#### PACIFIC PLACE | SEATTLE

5 LEVELS OF FASHION, FOOD & FILM



LAEL CULINER VICE PRESIDENT, LEASING 415-277-6801 lael.culiner@madisonmarquette.com



**MadisonMarquette** 

MADISONMARQUETTE.COM