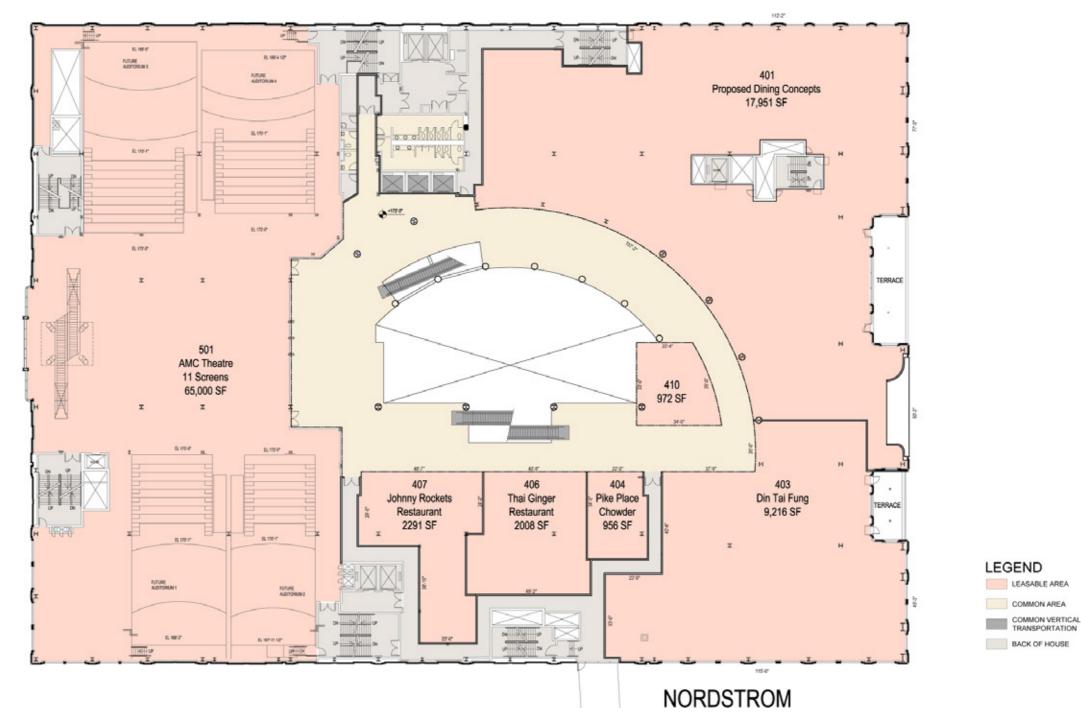

ents are single-person households

| Category                   | 3 Miles  | 5 Miles  | 10 Miles  | 15 Miles  |
|----------------------------|----------|----------|-----------|-----------|
| Population                 | 201,837  | 421,333  | 1,036,281 | 1,758,626 |
| \$100K + Households        | 33,519   | 66,708   | 1,030,281 | 255,221   |
| \$150K + Households        | 17,356   | 35,593   | 130,704   | 128,946   |
| Households                 | 11,330   | 207,110  | 461,009   | 743,915   |
| Average Household Income   | \$92,933 | \$95,854 | \$95,854  | \$97,010  |
| Bachelors Degree or higher | 66.2%    | 66.7%    | 60%       | 54.9%     |



## CUSTOMER EXPERIENCE LEVEL 2



#### CUSTOMER EXPERIENCE LEVEL 2 (day)



#### CUSTOMER EXPERIENCE CONCOURSE





































MadisonMarquette

#### PACIFIC PLACE | SEATTLE

5 LEVELS OF FASHION, FOOD & FILM



LAEL CULINER VICE PRESIDENT, LEASING 415-277-6801 lael.culiner@madisonmarquette.com



**MadisonMarquette** 

MADISONMARQUETTE.COM