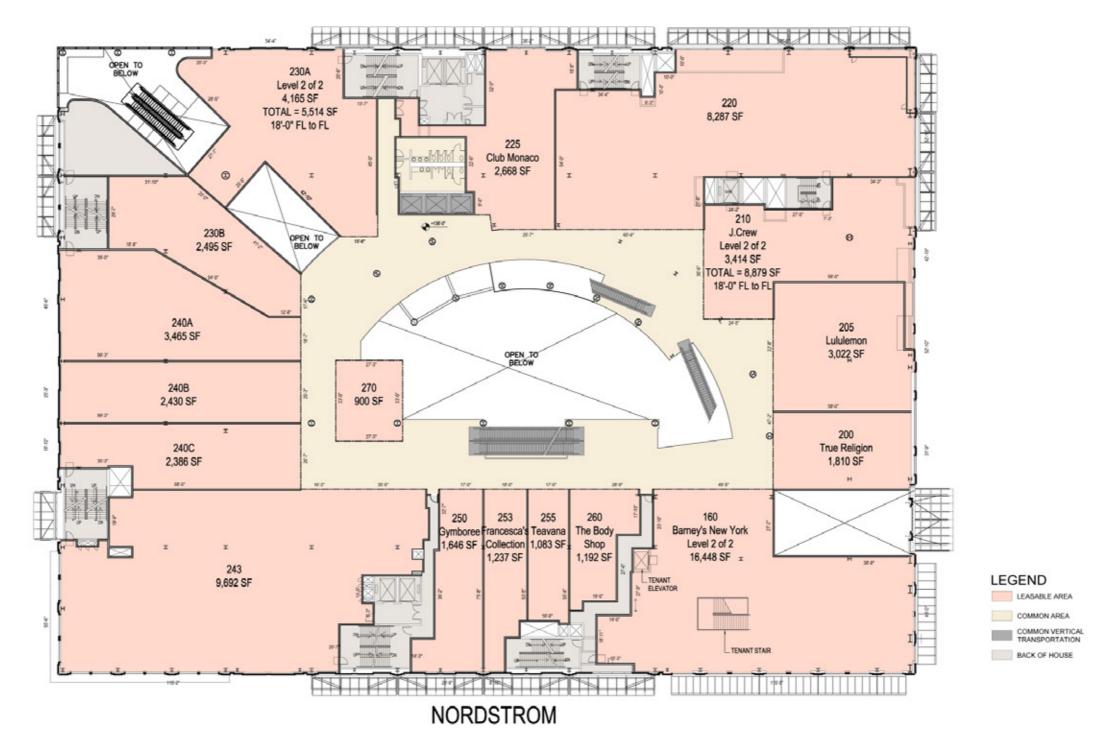

68% of residents are single-person households

| Category                   | 3 Miles  | 5 Miles  | 10 Miles  | 15 Miles  |
|----------------------------|----------|----------|-----------|-----------|
| Population                 | 201,837  | 421,333  | 1,036,281 | 1,758,626 |
| \$100K + Households        | 33,519   | 66,708   | 1,030,281 | 255,221   |
| \$150K + Households        | 17,356   | 35,593   | 130,704   | 128,946   |
| Households                 | 11,330   | 207,110  | 461,009   | 743,915   |
| Average Household Income   | \$92,933 | \$95,854 | \$95,854  | \$97,010  |
| Bachelors Degree or higher | 66.2%    | 66.7%    | 60%       | 54.9%     |



## CUSTOMER EXPERIENCE LEVEL 2



#### CUSTOMER EXPERIENCE LEVEL 2 (day)



#### CUSTOMER EXPERIENCE CONCOURSE





































MadisonMarquette

#### PACIFIC PLACE | SEATTLE

5 LEVELS OF FASHION, FOOD & FILM



LAEL CULINER VICE PRESIDENT, LEASING 415-277-6801 lael.culiner@madisonmarquette.com



**MadisonMarquette** 

MADISONMARQUETTE.COM