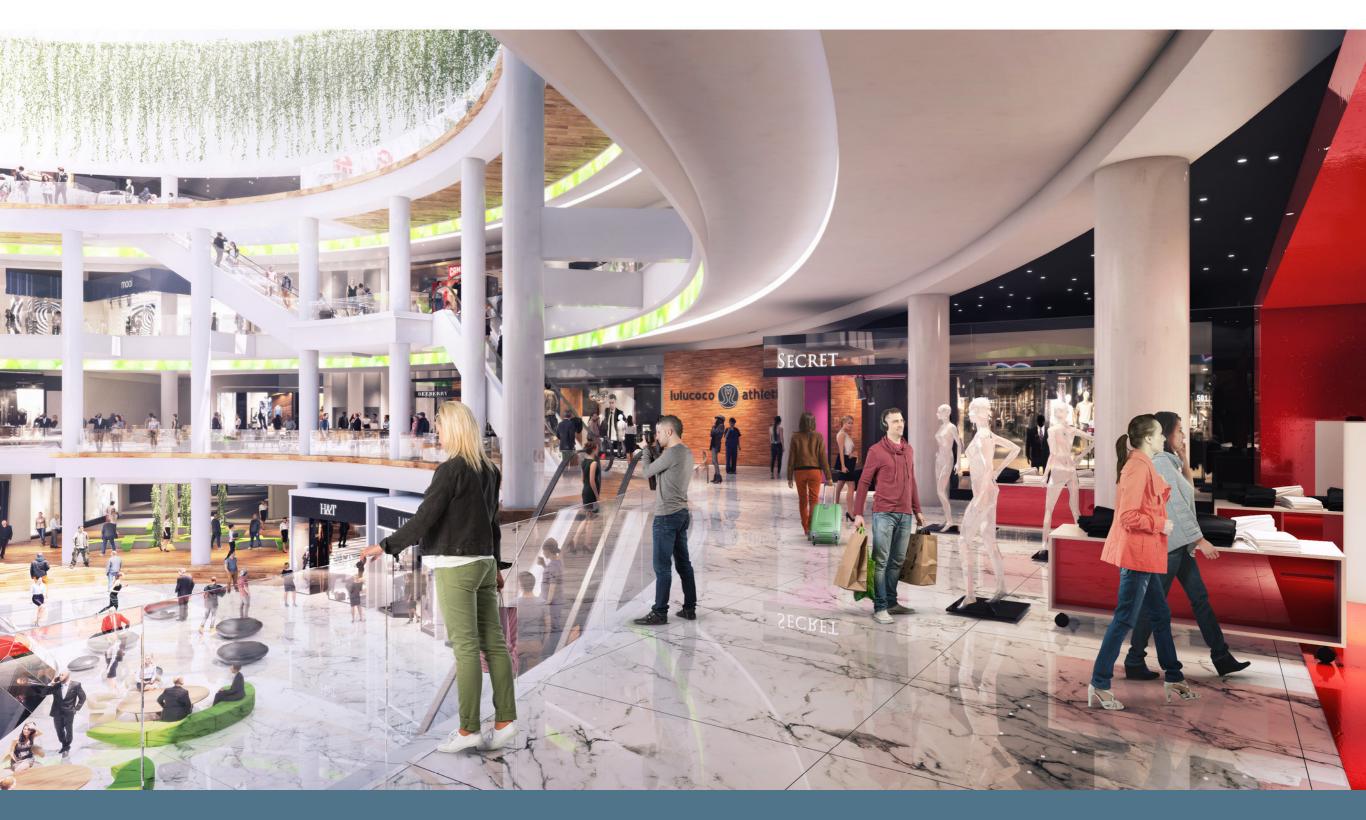

2010
- Seattle population 3.7 Million people
- Downtown workers 243,995
- 56% of residents are male
- 68% of residents are single-person households

| Category                   | 3 Miles  | 5 Miles  | 10 Miles  | 15 Miles  |
|----------------------------|----------|----------|-----------|-----------|
| Population                 | 201,837  | 421,333  | 1,036,281 | 1,758,626 |
| \$100K + Households        | 33,519   | 66,708   | 1,030,281 | 255,221   |
| \$150K + Households        | 17,356   | 35,593   | 130,704   | 128,946   |
| Households                 | 11,330   | 207,110  | 461,009   | 743,915   |
| Average Household Income   | \$92,933 | \$95,854 | \$95,854  | \$97,010  |
| Bachelors Degree or higher | 66.2%    | 66.7%    | 60%       | 54.9%     |



## CUSTOMER EXPERIENCE LEVEL 2



#### CUSTOMER EXPERIENCE LEVEL 2 (day)



#### CUSTOMER EXPERIENCE CONCOURSE





































MadisonMarquette

#### PACIFIC PLACE | SEATTLE

5 LEVELS OF FASHION, FOOD & FILM



LAEL CULINER VICE PRESIDENT, LEASING 415-277-6801 lael.culiner@madisonmarquette.com



**MadisonMarquette** 

MADISONMARQUETTE.COM