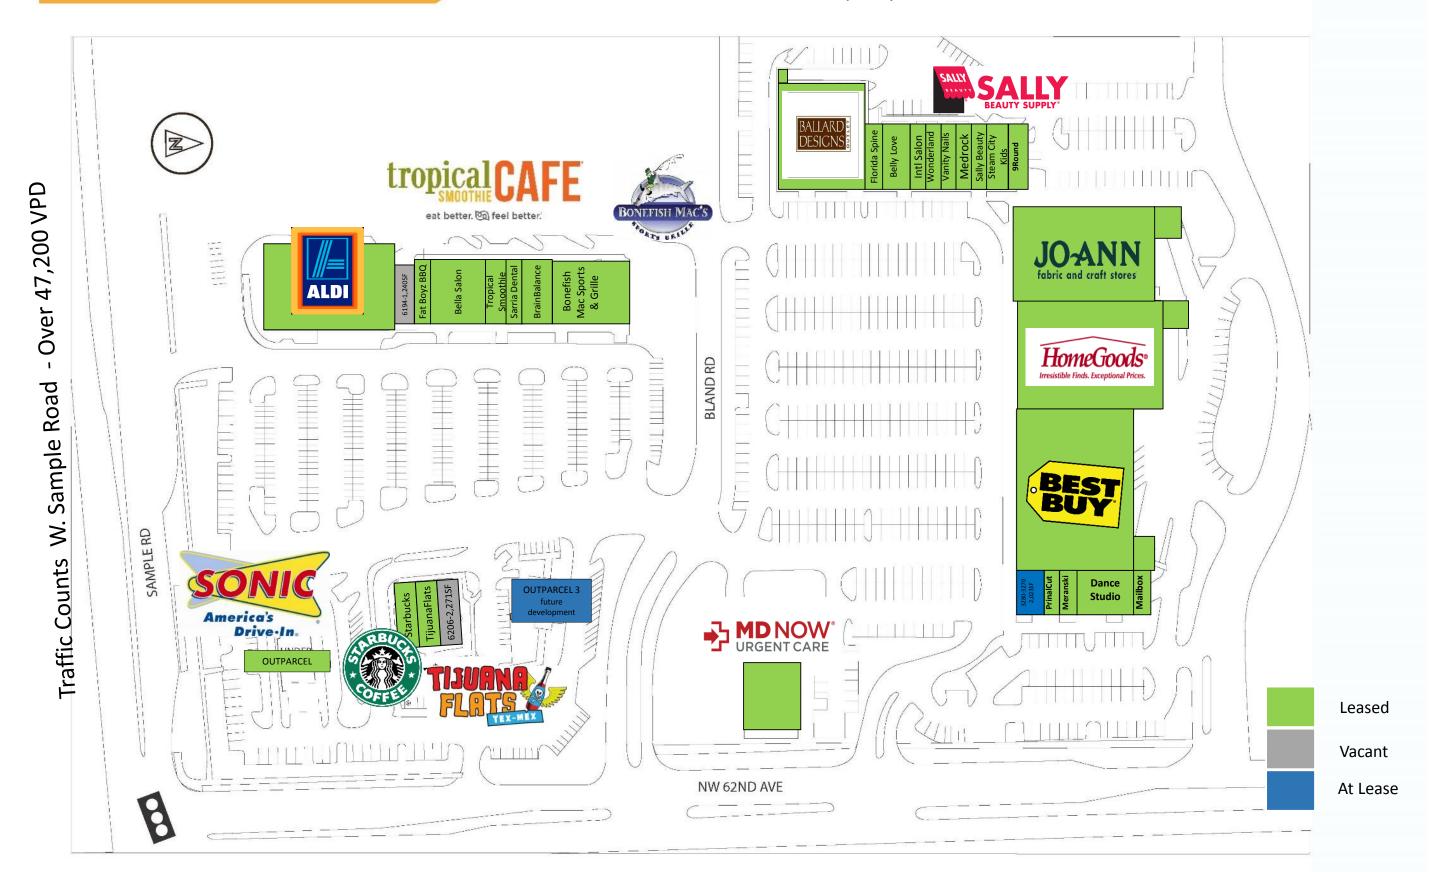

# THE PROJECT

- This 176,211 sf property provides excellent co-tenancy including Best Buy, Home Goods, ALDI, Jo-Ann Fabrics, Starbucks, and Bonefish Mac's. With solid and growing demographics, this center offers retailers a prime location with fantastic sales potential.
- Ideally positioned at the signaled corner of Sample Road and NW 62nd Avenue with a new turn lane that provides excellent accessibility to the center.
- Center provides impressive daily traffic due to the excellent tenant mix with recognizable anchors and service based tenants (dance studio, shipping, nails, hair salon, maternity spa, bridal, dental, chiropractic, and exercise).
- Jr Anchor, Inline and Outparcel space available.