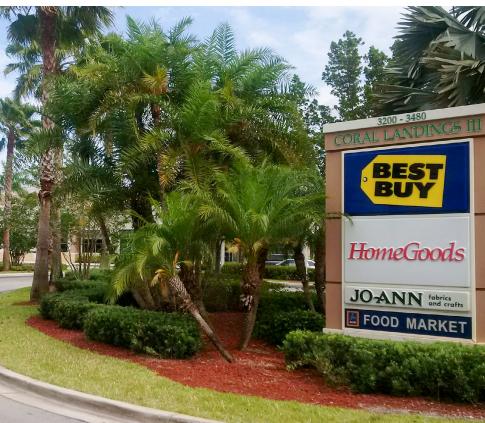

# THE PROJECT

- This 176,211 sf property provides excellent co-tenancy including Best Buy, Home Goods, ALDI, Jo-Ann Fabrics, Starbucks, and Bonefish Mac's. With solid and growing demographics, this center offers retailers a prime location with fantastic sales potential.
- Ideally positioned at the signaled corner of Sample Road and NW 62nd Avenue with a new turn lane that provides excellent accessibility to the center.
- Center provides impressive daily traffic due to the excellent tenant mix with recognizable anchors and service based tenants (dance studio, shipping, nails, hair salon, maternity spa, bridal, dental, chiropractic, and exercise).
- Jr Anchor, Inline and Outparcel space available.