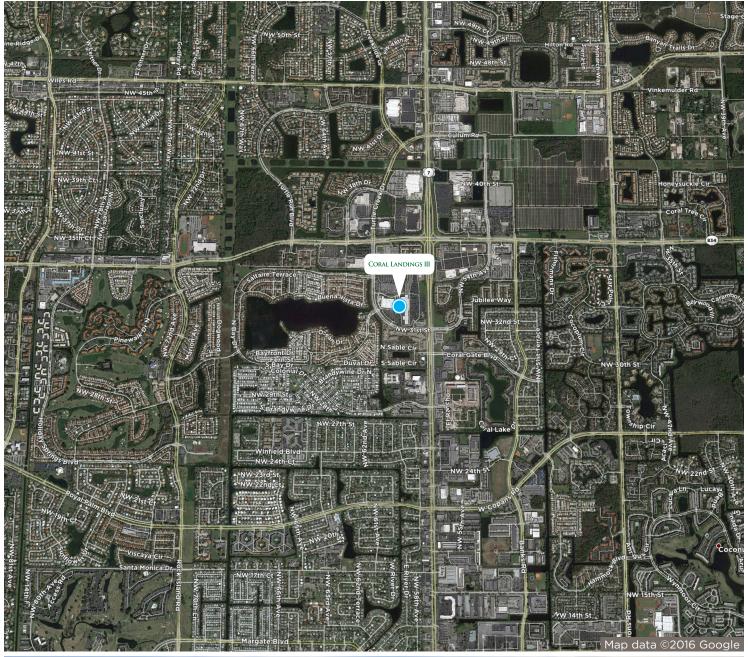

# **CORAL LANDINGS III**

Coral Landings is a well located neighborhood center with high visibility and accessibility from Sample Road, a major traffic artery.

# **BOCA RATON** PLANTATION

W. Sample Road Coral Springs, FL 33063