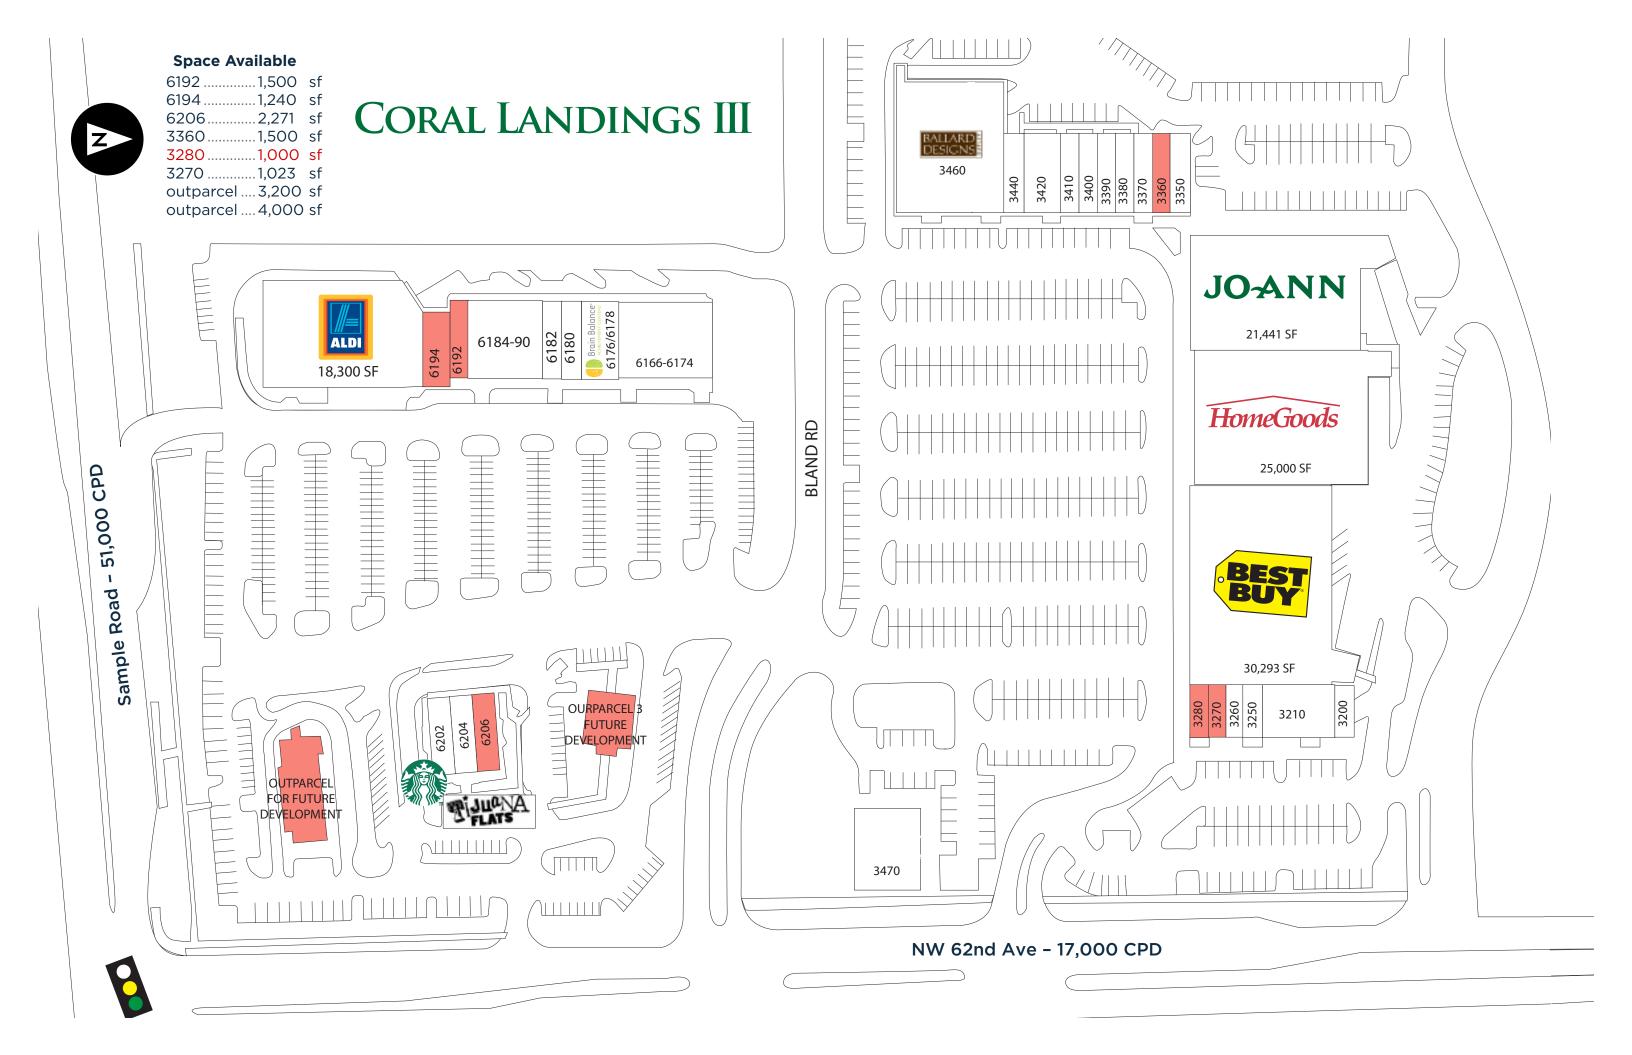

# THE PROJECT

- This 176,211 sf property provides excellent co-tenancy including Best Buy, Home Goods, ALDI, Jo-Ann Fabrics, Starbucks, and Bonefish Mac's. With solid and growing demographics, this center offers retailers a prime location with fantastic sales potential.
- Ideally positioned at the signaled corner of Sample Road and NW 62nd Avenue with a new turn lane that provides excellent accessibility to the center.
- Center provides impressive daily traffic due to the excellent tenant mix with recognizable anchors and service based tenants (dance studio, shipping, nails, hair salon, maternity spa, bridal, dental, chiropractic, and exercise).
- Jr Anchor, Inline and Outparcel space available.