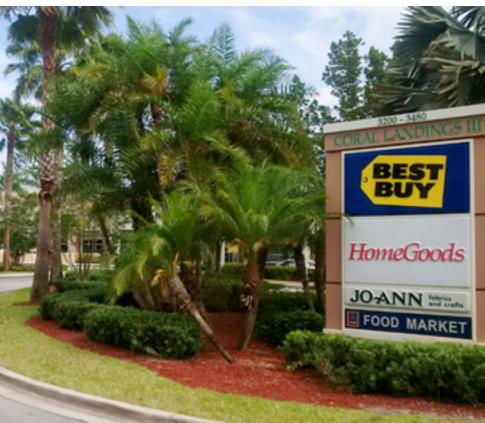

# **CORAL LANDINGS III**

Coral Landings is a well located neighborhood center with high visibility and accessibility from Sample Road, a major traffic artery.

# THE PROJECT

- This 176,211 sf property provides excellent co-tenancy including Best Buy, Home Goods, ALDI, Jo-Ann Fabrics, Starbucks, and Bonefish Mac's. With solid and growing demographics, this center offers retailers a prime location with fantastic sales potential.
- Ideally positioned at the signaled corner of Sample Road and NW 62nd Avenue with a new turn lane that provides excellent accessibility to the center.
- Center provides impressive daily traffic due to the excellent tenant mix with recognizable anchors and service based tenants (dance studio, shipping, nails, hair salon, maternity spa, bridal, dental, chiropractic, and exercise).
- Jr Anchor, Inline and Outparcel space available.