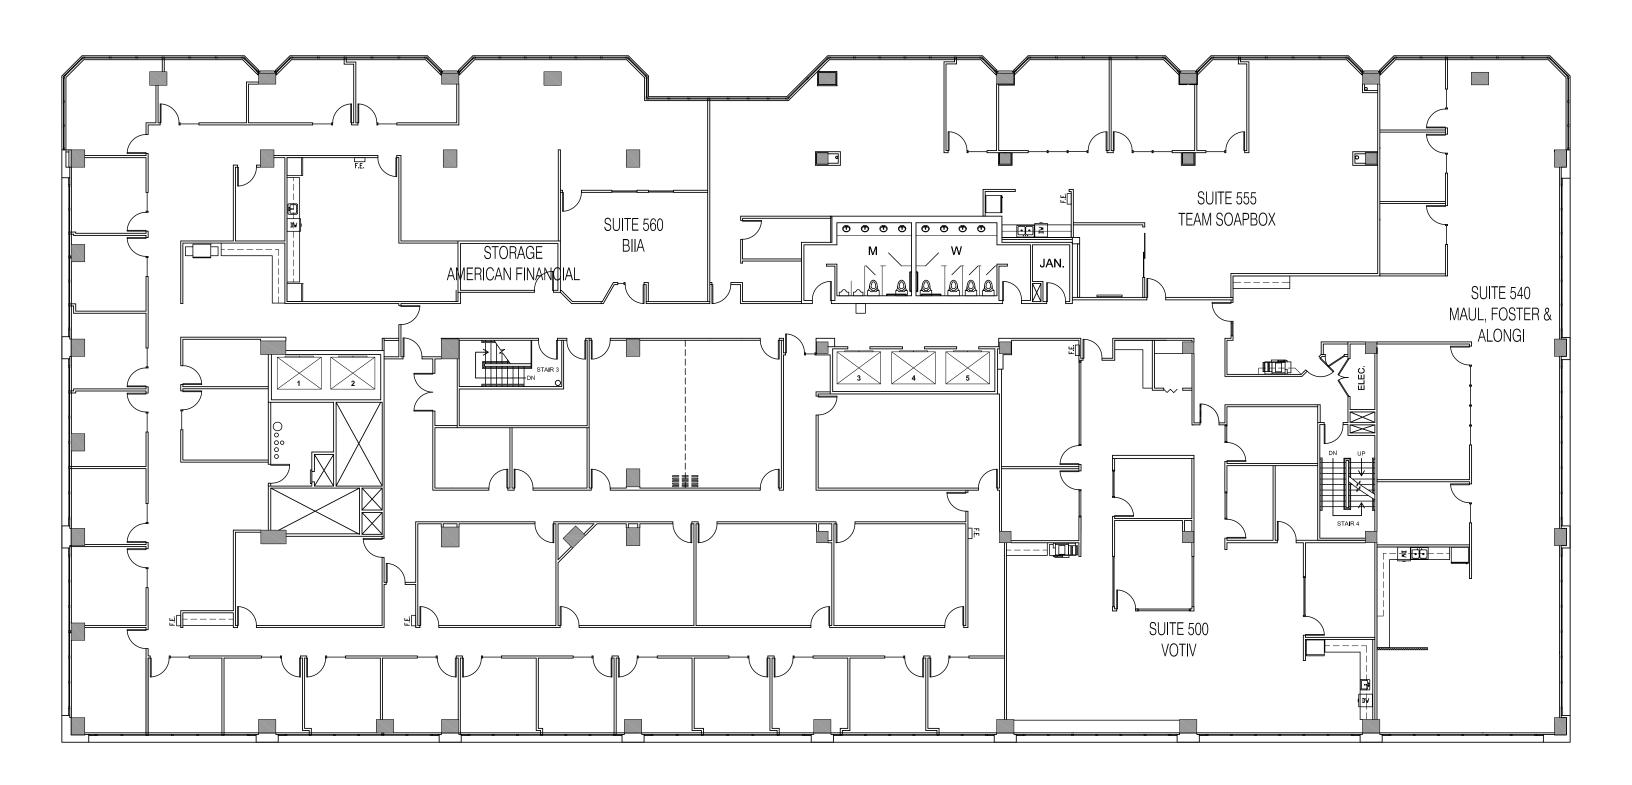

## THE PROJECT

- Bay Vista is a 120,000 mixed-use building that hosts five stories of office space with retail on the ground floor
- Located in Belltown on the northwest side of the Central Business District
- Adjacent to public transportation that includes bus routes, street car lines, and car sharing
- Ample parking