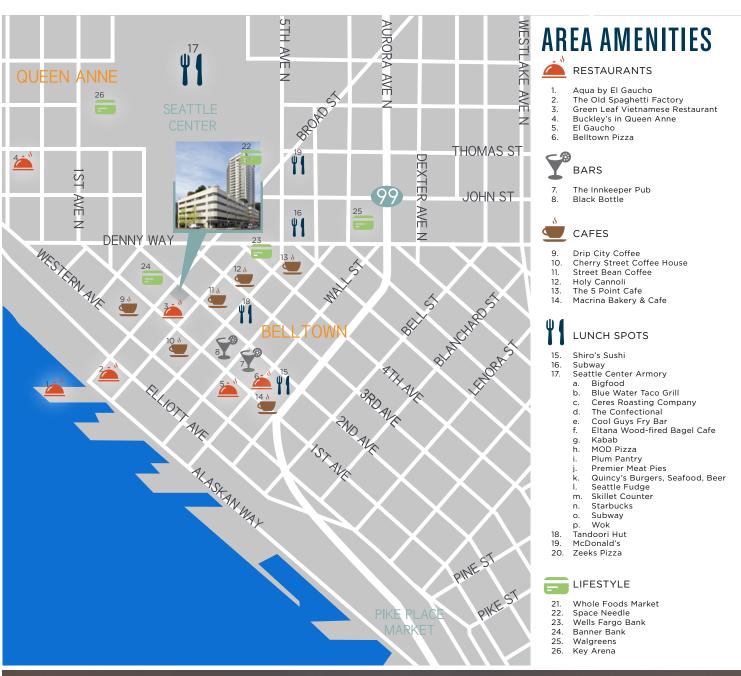

- Close proximity to amenities; Mira Restaurant, The Lucky Diner, and Afrikando are all within walking distance
- Breathtaking views of Puget Sound and the Space Needle
- Close to headquarters for major corporations such as Amazon, Expedia, Zulily, and more
- Ground floor food use location available