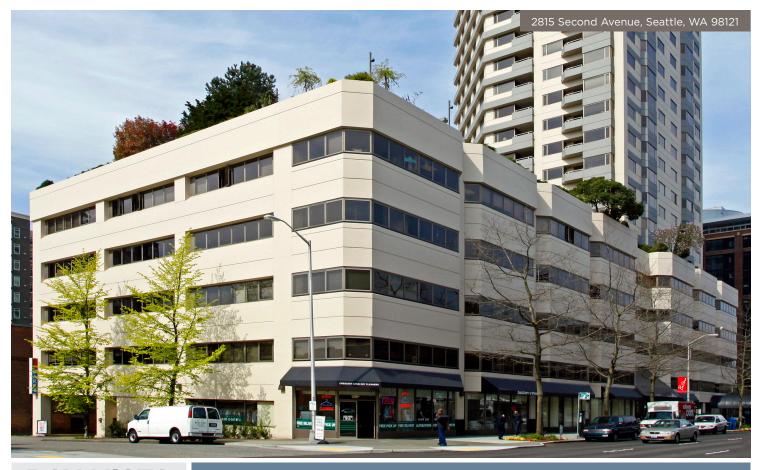

# **BAY VISTA SEATTLE**

Located in the heart of Seattle's Belltown neighborhood, Bay Vista has been repositioned as the dominant creative space destination for millennial users.

## THE PROJECT

- Bay Vista is a 120,000 mixed-use building that hosts five stories of office space with retail on the ground floor
- Located in Belltown on the northwest side of the Central Business District
- Adjacent to public transportation that includes bus routes, street car lines, and car sharing
- Ample parking

- Close proximity to amenities; Mira Restaurant, The Lucky Diner, and Afrikando are all within walking distance
- Breathtaking views of Puget Sound and the Space Needle
- Close to headquarters for major corporations such as Amazon, Expedia, Zulily, and more
- Ground floor food use location available