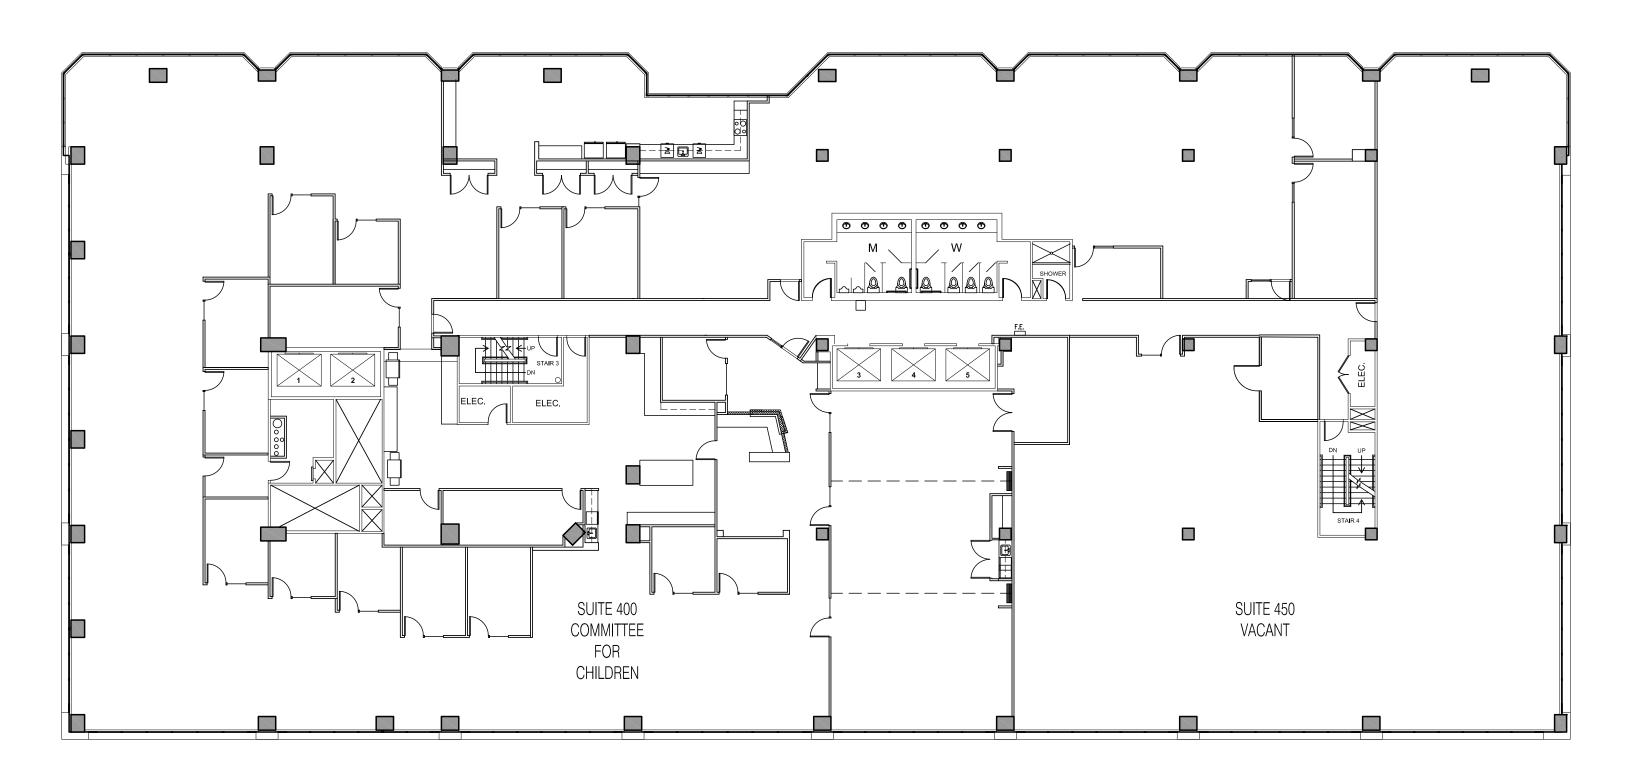

## THE PROJECT

- Bay Vista is a 120,000 mixed-use building that hosts five stories of office space with retail on the ground floor
- Located in Belltown on the northwest side of the Central Business District
- Adjacent to public transportation that includes bus routes, street car lines, and car sharing
- Ample parking