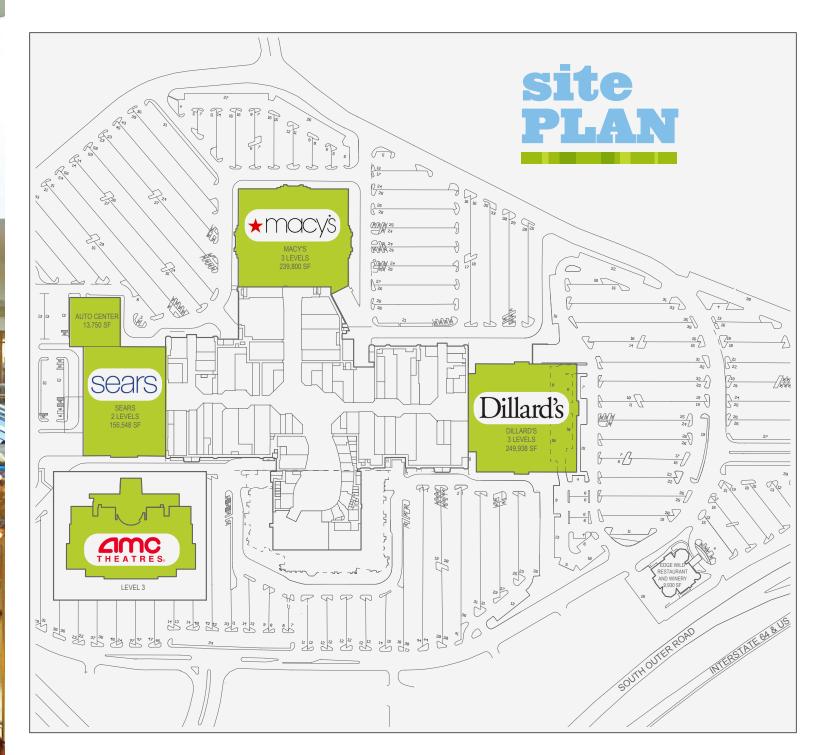

# The gateway **to abundance.**

Your opportunity begins here at Chesterfield Mall, where our retailers and restaurants take advantage of our ideal location in excellent market conditions. Chesterfield Mall is at the center of it all. The largest critical mass of retail in the region. Strong market demographics that point to affluent shoppers in one of the area's top school districts. Easy access to nearby communities, right off the highway. At Chesterfield Mall, we're near it all, and we've got it all. It truly is the gateway to abundance.

# Premium retailers, superior experiences.

Today's shoppers crave experiences. They want a place that covers their needs, satisfies their wants and turns shopping into an all-day adventure full of premium, well-known brands and inviting dining options. Chesterfield Mall is so much more than just a place to shop—it's the perfect shopping experience. Grab a bite. Walk for wellness. Catch a flick. Let the kids run wild in the Play Area.