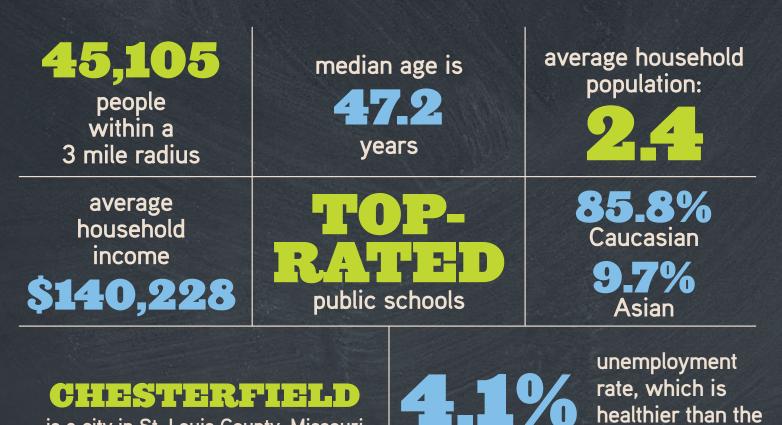

# STRONG DEMOGRAPHICS in a robust market.

is a city in St. Louis County, Missouri

national average