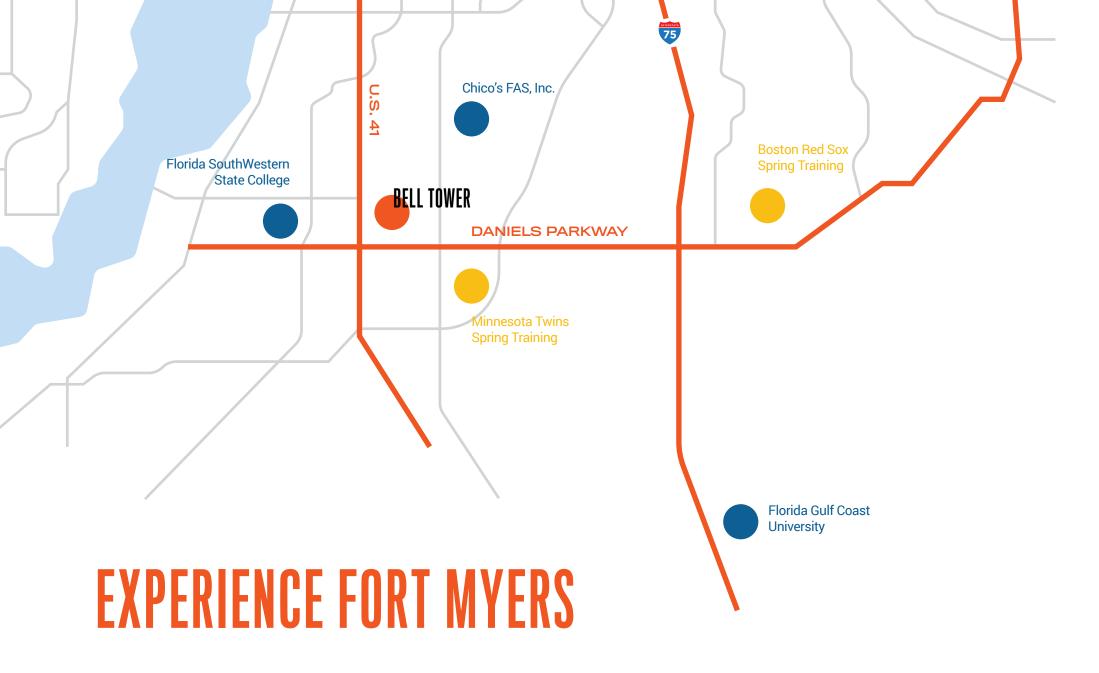

LOCATED IN THE HEART OF FORT MYERS DANIELS PARKWAY & U.S. 41

**HOME TO FLORIDA GULF COAST UNIVERSITY, CHICO'S FAS, INC.** & FLORIDA SOUTHWESTERN STATE COLLEGE

SPRING TRAINING FOR THE BOSTON RED SOX & THE MINNESOTA TWINS

BRINGS IN MORE THAN \$47 MILLION TO THE ECONOMY ANNUALLY

FORT MYERS IS HOME TO OVER 50 MILES OF SANDY WHITE BEACHES 100 PARKS AND WILDLIFE REFUGES

DIRECT VISITOR SPENDING REACHED AN ADDITIONAL \$3 BILLION ANNUALLY