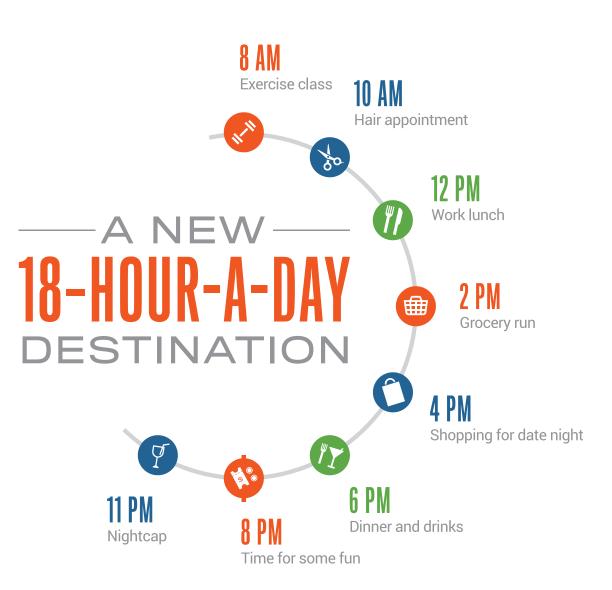

#### LIFE IS TOO SHORT TO SETTLE FOR ANYTHING LESS

Recently named the fastest growing city in the United States, Bell Tower sits at the corner of Main & Main in Fort Myers, FL. The revitalized space now serves as the ultimate lifestyle destination, with a fresh new mix of shopping, dining, and entertainment options unique to the area, making it a magnetic 18-hour-a-day destination for any visitor. The open-air promenade features lush landscaping amid bustling common areas and patios, making it the perfect place to sip, stroll, shop, dine, and even stir things up - day or night.

## OWN WHAT'S NEXT

DAY OR NIGHT

With a new magnetic 18-hour-a-day merchandising mix, including unique to market restaurants, specialty retail, fitness and lifestyle service, Bell Tower will offer full-time and seasonal residents the opportunity to experience more around the clock.

#### MAGNETIC DESTINATION OFFERING MORE, 18-HOURS-PER-DAY

#### Lifestyle Service

Introducing the new Bell Tower, a completely transformed, modern lifestyle destination. Enhanced architecture with widened entrances and redesigned storefronts improve sight lines from Fort Myers' busiest intersection. Coupled with a new 18-hour-a-day merchandising mix, including unique to market restaurants, specialty retail, fitness and lifestyle service, Bell Tower offers full-time and seasonal residents the opportunity to experience more.