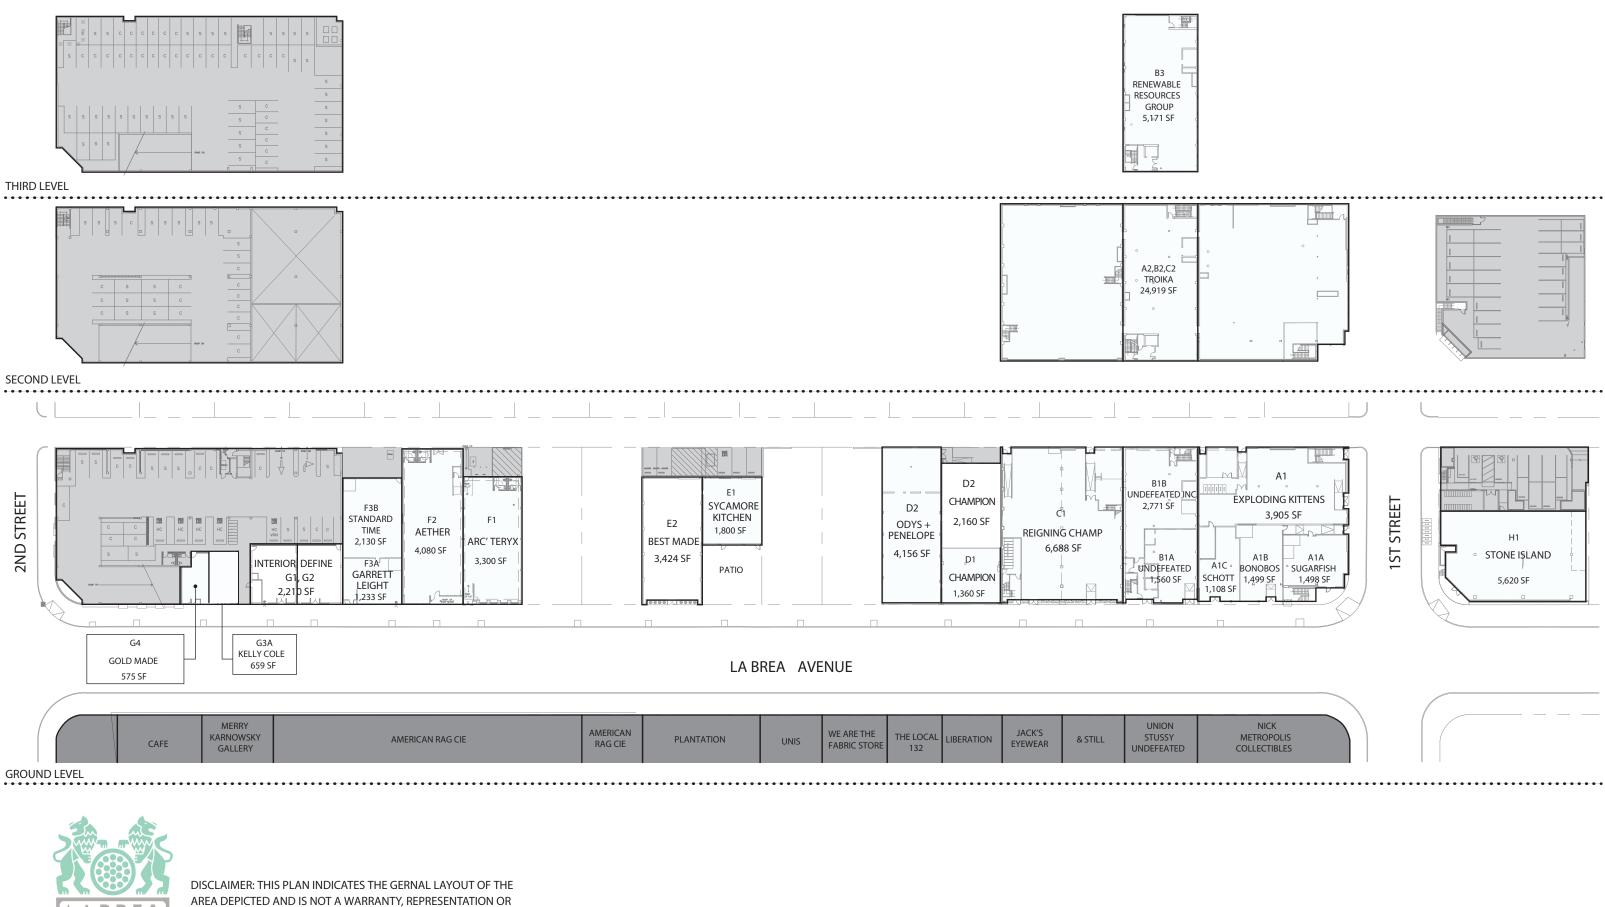

## THE PROJECT

- Strategically located amidst high-density residential and studio production facilities.
- High-end fashion, accessories, home furnishings, specialty dining and creative office space round up the merchandise mix.
- Part of the former Design District of Los Angeles, including the iconic Continental Graphics building, the La Brea neighborhood is powerfully influenced by fashion and film. Neighboring retailers include American Rag, Stussy, General Quarters, Union to name a few.
- The property features a curated mix of emerging national and local retail and dining brands, including Garrett Leight, Schott NYC, Steven Alan, Arc' Tyrex, Kelly Cole, The Sycamore Kitchen, SugarFISH, Bonobos, Ody's & Penelope, Undefeated and Stone Island.

## LA BREA 181 South La Brea Avenue Los Angeles, CA 90036

**OVERALL SITE PLAN** 

01/30/18

LEASING Hedy Veverka 415.613.5813