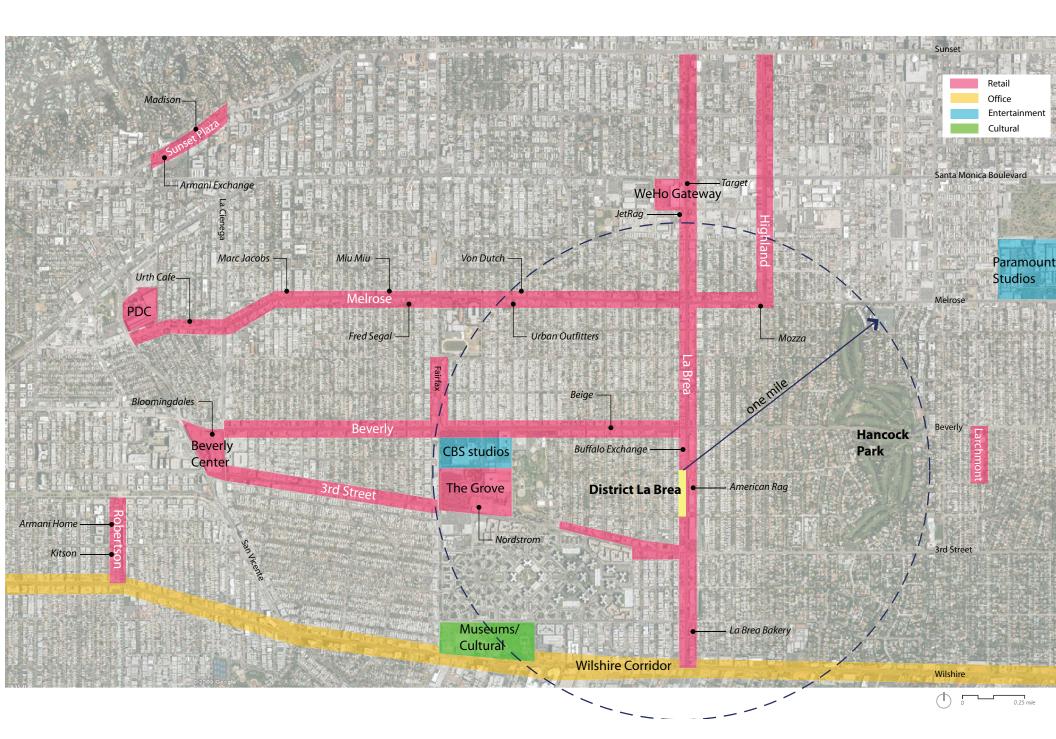

## THE PROJECT

- Strategically located amidst high-density residential and studio production facilities.
- High-end fashion, accessories, home furnishings, specialty dining and creative office space round up the merchandise mix.
- Part of the former Design District of Los Angeles, including the iconic Continental Graphics building, the La Brea neighborhood is powerfully influenced by fashion and film. Neighboring retailers include American Rag, Stussy, General Quarters, Union to name a few.
- The property features a curated mix of emerging national and local retail and dining brands, including Garrett Leight, Schott NYC, Steven Alan, Arc' Tyrex, Kelly Cole, The Sycamore Kitchen, SugarFISH, Bonobos, Ody's & Penelope, Undefeated and Stone Island.