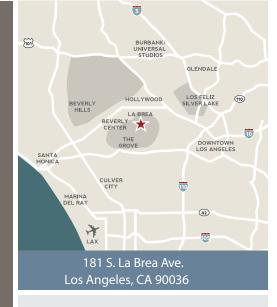

## THE PROJECT

- Strategically located amidst high-density residential and studio production facilities.
- High-end fashion, accessories, home furnishings, specialty dining and creative office space round up the merchandise mix.
- Part of the former Design District of Los Angeles, including the iconic Continental Graphics building, the La Brea neighborhood is powerfully influenced by fashion and film. Neighboring retailers include American Rag, Stussy, General Quarters, Union to name a few.
- The property features a curated mix of emerging national and local retail and dining brands, including Garrett Leight, Schott NYC, Steven Alan, Arc' Tyrex, Kelly Cole, The Sycamore Kitchen, SugarFISH, Bonobos, Ody's & Penelope, Undefeated and Stone Island.

## LA BREA 181 South La Brea Avenue Los Angeles, CA 90036

**OVERALL SITE PLAN** 

01/30/18

LEASING Hedy Veverka 415.613.5813