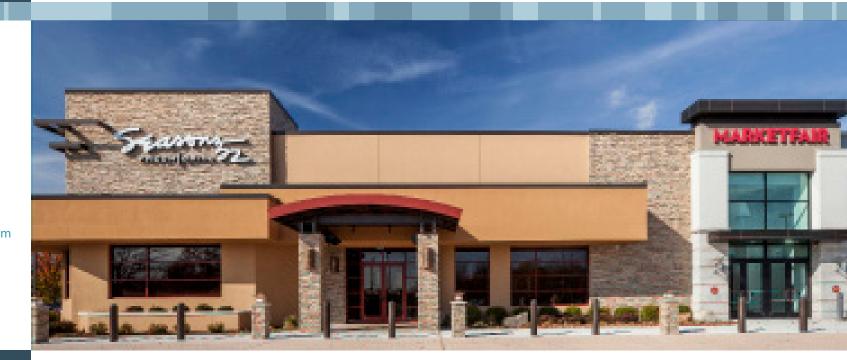

# Foodies, film aficionados and fashion-forward

Food lovers rejoice. Seasons 52 Fresh Grill is a celebration of what's good now. Seasonally inspired ingredients at their peak of freshness. Rustic cooking techniques that bring out natural flavors and are inherently lighter-with nothing on the menu more than 475 calories. And an ever-changing selection of global wines. Taste buds salute this 9,000+ sq. ft. casually sophisticated setting. Come discover what's good now.