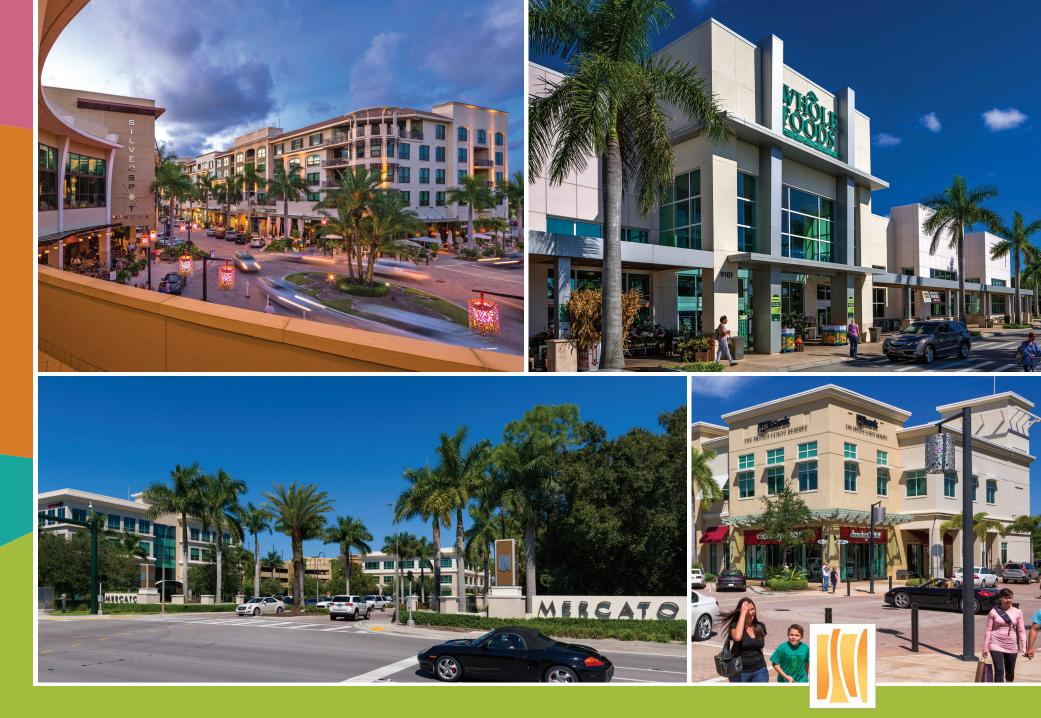

#### **PROPERTY HIGHLIGHTS**

Mercato is Naples' most exciting and vibrant mixed use project. Anchored by Whole Foods, the center features retail, residential, restaurant, and office components. It is an exciting and dynamic environment for any office use.

- Full signalized access on US41 and Vanderbilt Beach Road
- Attractive Contemporary Transitional architecture
- Home to major law firms, banks and wealth management firms including Cohen & Grigsby, Iberia Bank, Merrill Lynch, Porter, Wright, Morris & Arthur, US Bank, Venture X and Wells Fargo Private Bank
- Units 3-205 and 11-400 are built out. Space and 11-210 is in shell condition
- CAM is estimated at \$9.22 p.s.f. (Current estimate for 2017. Sales tax not included)
- Professionally managed by Madison Marquette Retail Services
- 82,500 Annual Average Daily Traffic (AADT) at entrance signals

## **AMENITIES**

- 24-hour on-site security
- After hours building entry secured by key fob
- Covered parking
- Two ATMs
- Walk to 15 restaurants plus coffee, groceries, yoga, salon and spa, movies and shops
- Inclusion on Mercato website, directory signs and brochures
- Employee discounts at select Mercato merchants
- Corporate rate at Inn at Pelican Bay