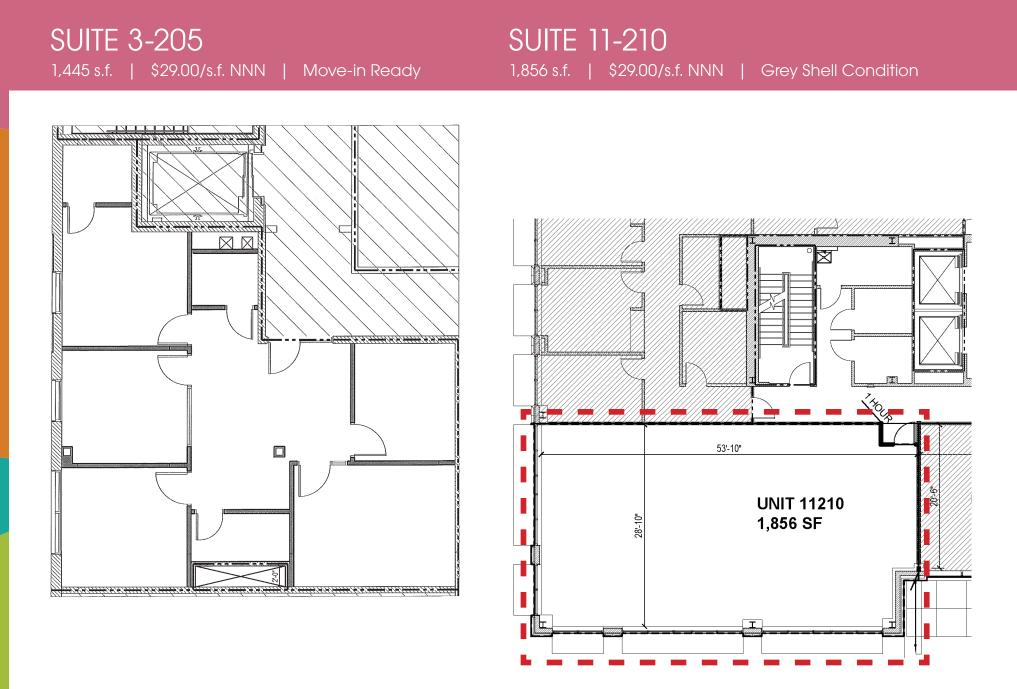

#### SUITES AVAILABLE

| SUITE NO. | SIZE   | BASE RATE PSF |
|-----------|--------|---------------|
| 3-205     | 1,445  | \$29.00 NNN   |
| 11-210    | 1,856  | \$29.00 NNN   |
| 11-400    | 11,776 | \$29.00 NNN   |