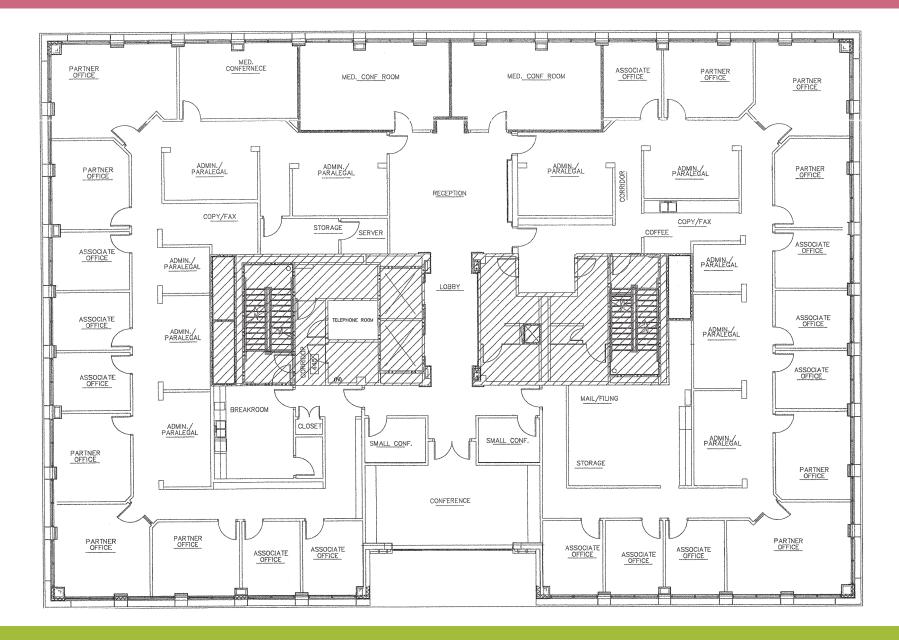

#### SUITES AVAILABLE

| SUITE NO. | SIZE   | BASE RATE PSF |
|-----------|--------|---------------|
| 3-205     | 1,445  | \$29.00 NNN   |
| 11-210    | 1,856  | \$29.00 NNN   |
| 11-400    | 11,776 | \$29.00 NNN   |