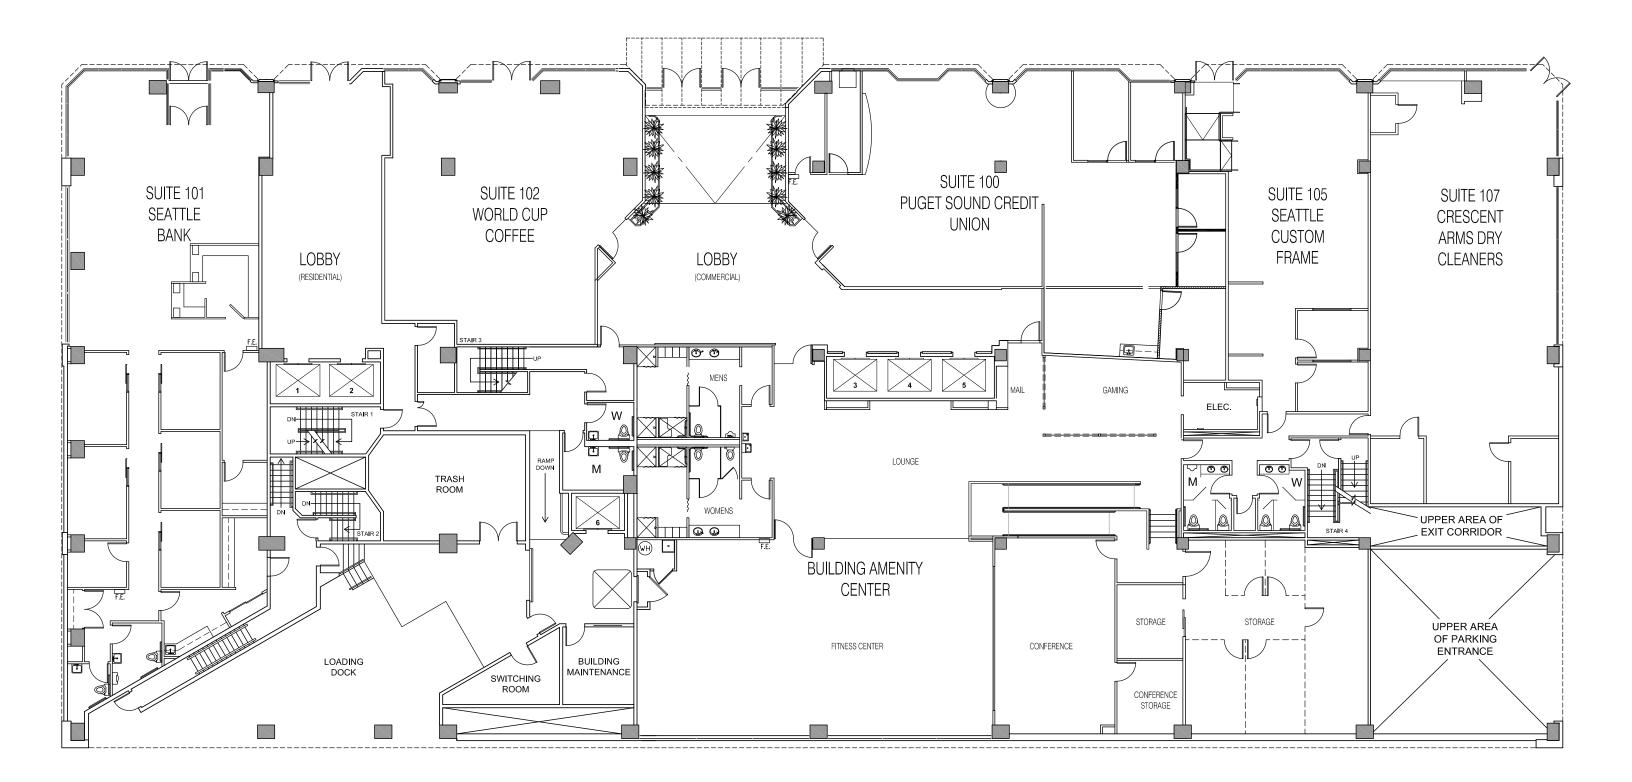

## THE PROJECT

- Bay Vista is a 120,000 mixed-use building that hosts five stories of office space with retail on the ground floor
- Located in Belltown on the northwest side of the Central Business District
- Adjacent to public transportation that includes bus routes, street car lines, and car sharing
- Close proximity to amenities; Mira Restaurant, The Lucky Diner, and Afrikando are all within walking distance
- Breathtaking views of Puget Sound and the Space Needle
- Close to headquarters for major corporations such as Amazon, Expedia, Zulily, and more

• Ample parking

Ground floor food use location available

| DEMOGRAPHICS       | 1 MILE                            | 3 MILE    | 5 MILE    |
|--------------------|-----------------------------------|-----------|-----------|
| Population         | 50,485                            | 233,695   | 467,351   |
| Daytime Population | 109,587                           | 310,159   | 424,589   |
| Households         | 34,277                            | 128,962   | 230,445   |
| HH Income          | \$102,401                         | \$111,285 | \$115,620 |
|                    | Courses Cited ICA 2017 Entimeters |           |           |