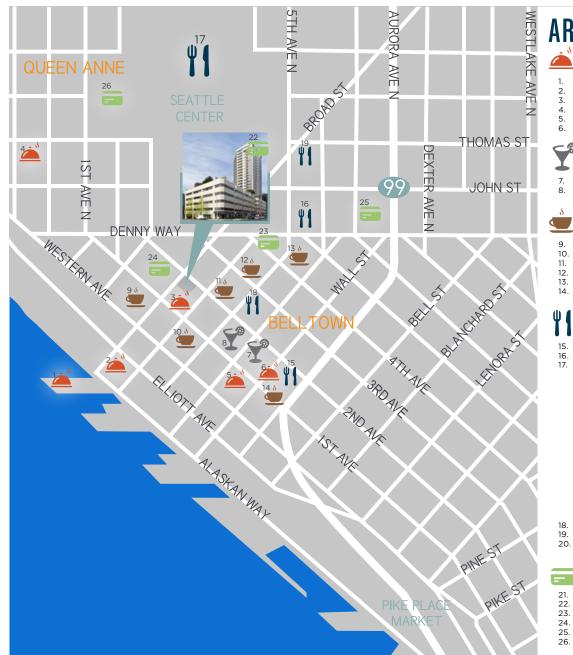

# **AREA AMENITIES**

## RESTAURANTS

- 1. Aqua by El Gaucho 2.
- The Old Spaghetti Factory 3
- Green Leaf Vietnamese Restaurant Buckley's in Queen Anne 4.
- El Gaucho Belltown Pizza 5. 6.

#### \$ BARS

The Innkeeper Pub

Black Bottle

# CAFES

9

- Drip City Coffee Cherry Street Coffee House 10.
- 11. Street Bean Coffee
- 12. 13. Holy Cannoli The 5 Point Cafe
- 14. Macrina Bakery & Cafe

### Ψſ LUNCH SPOTS

15. Shiro's Sushi

Subway Seattle Center Armory 16. 17.

- a. Biafood
- Blue Water Taco Grill b.
- Ceres Roasting Company
- d. The Confectional
- Cool Guys Fry Bar e. f.
- Eltana Wood-fired Bagel Cafe
- g. Kabab
- MOD Pizza h. Plum Pantry
  - Premier Meat Pies
- Quincy's Burgers, Seafood, Beer k.
- ĺ. Seattle Fudge
- Skillet Counter m
- Starbucks n.
- о. Subway p. Wok
- Tandoori Hut 18.
- 19. McDonald's
- 20. Zeeks Pizza

#### LIFESTYLE ----

- Whole Foods Market 21. 22.
- Space Needle Wells Fargo Bank 23.
- Banner Bank 24.
- Walgreens 25.
- 26. Key Arena