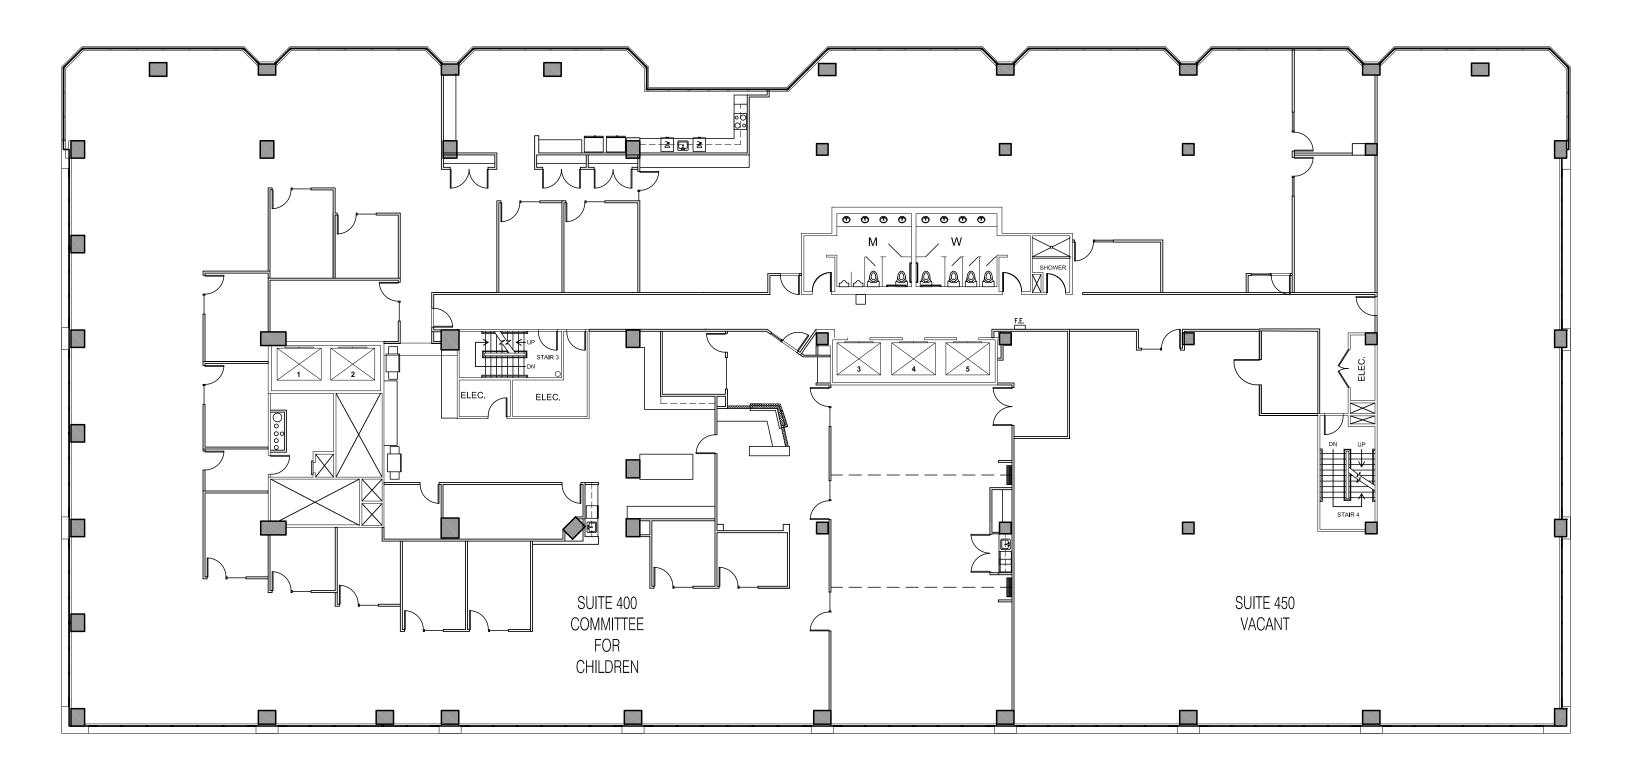

## THE PROJECT

- Bay Vista is a 120,000 mixed-use building that hosts five stories of office space with retail on the ground floor
- Located in Belltown on the northwest side of the Central Business District
- Adjacent to public transportation that includes bus routes, street car lines, and car sharing
- Close proximity to amenities; Mira Restaurant, The Lucky Diner, and Afrikando are all within walking distance
- Breathtaking views of Puget Sound and the Space Needle
- Close to headquarters for major corporations such as Amazon, Expedia, Zulily, and more