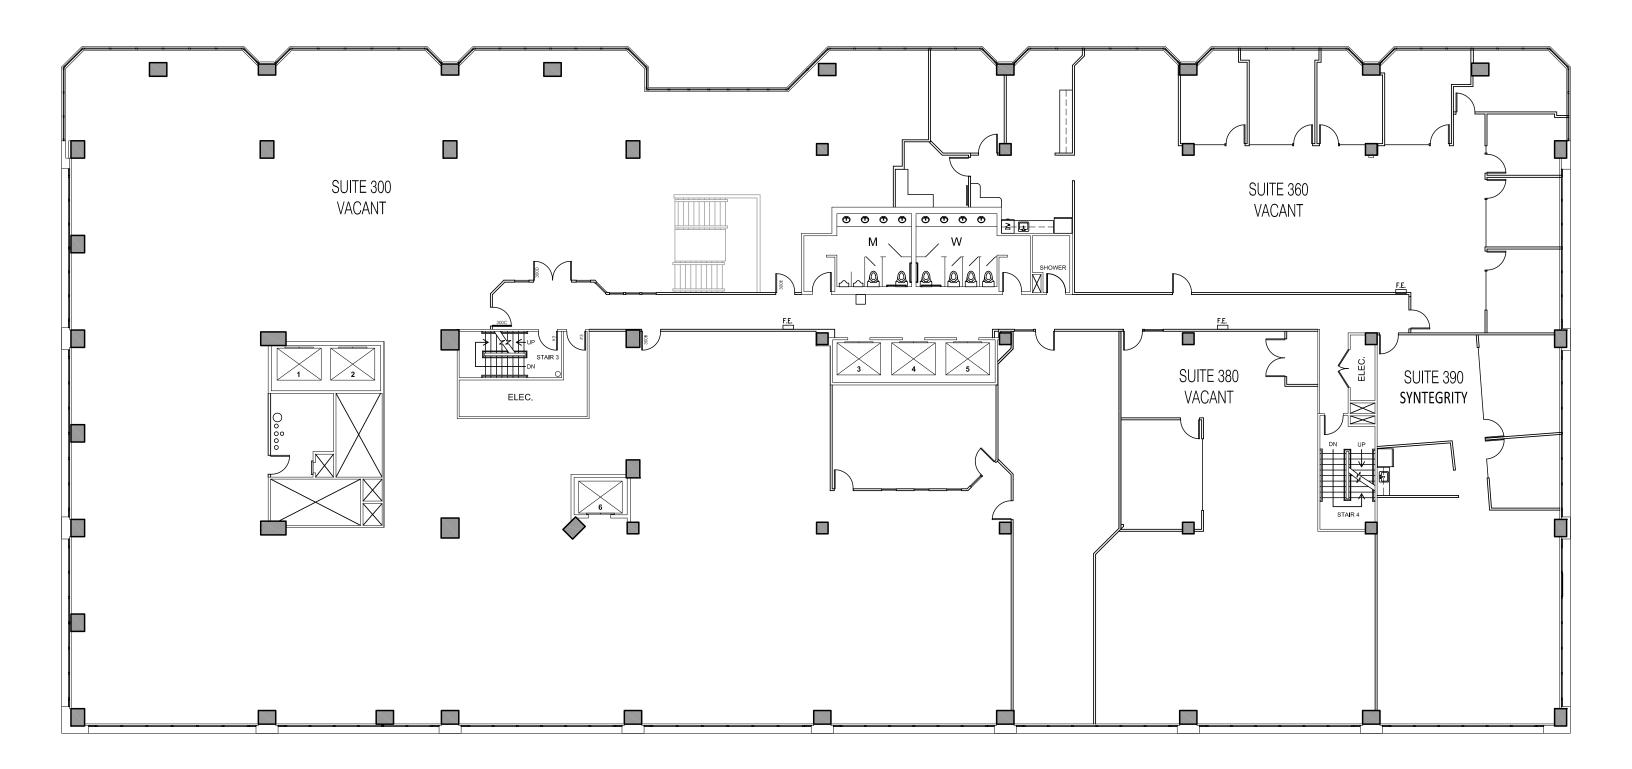

## THE PROJECT

- Bay Vista is a 120,000 mixed-use building that hosts five stories of office space with retail on the ground floor
- Located in Belltown on the northwest side of the Central Business District
- Adjacent to public transportation that includes bus routes, street car lines, and car sharing
- Close proximity to amenities; Mira Restaurant, The Lucky Diner, and Afrikando are all within walking distance
- Breathtaking views of Puget Sound and the Space Needle
- Close to headquarters for major corporations such as Amazon, Expedia, Zulily, and more

• Ample parking

Ground floor food use location available

| DEMOGRAPHICS       | 1 MILE                            | 3 MILE    | 5 MILE    |
|--------------------|-----------------------------------|-----------|-----------|
| Population         | 50,485                            | 233,695   | 467,351   |
| Daytime Population | 109,587                           | 310,159   | 424,589   |
| Households         | 34,277                            | 128,962   | 230,445   |
| HH Income          | \$102,401                         | \$111,285 | \$115,620 |
|                    | Courses Cited ICA 2017 Entimeters |           |           |