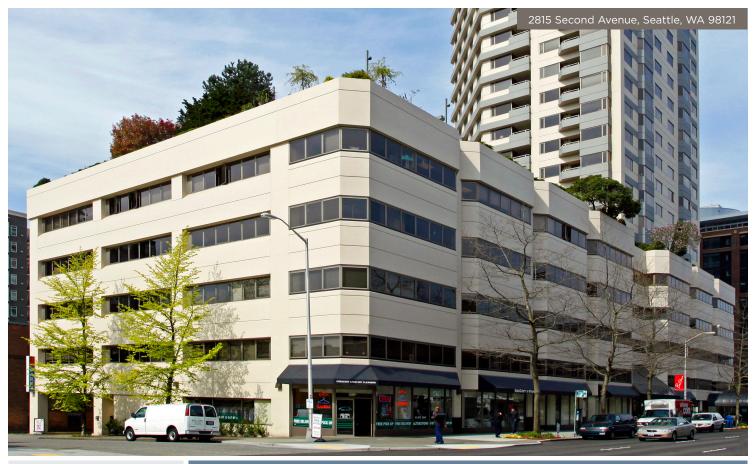

BAY VISTA

Located in the heart of Seattle's Belltown neighborhood, Bay Vista has been repositioned as the dominant creative space destination for millennial users.

## THE PROJECT

- Bay Vista is a 120,000 mixed-use building that hosts five stories of office space with retail on the ground floor
- Located in Belltown on the northwest side of the Central Business District
- Adjacent to public transportation that includes bus routes, street car lines, and car sharing
- Close proximity to amenities; Mira Restaurant, The Lucky Diner, and Afrikando are all within walking distance
- Breathtaking views of Puget Sound and the Space Needle
- Close to headquarters for major corporations such as Amazon, Expedia, Zulily, and more