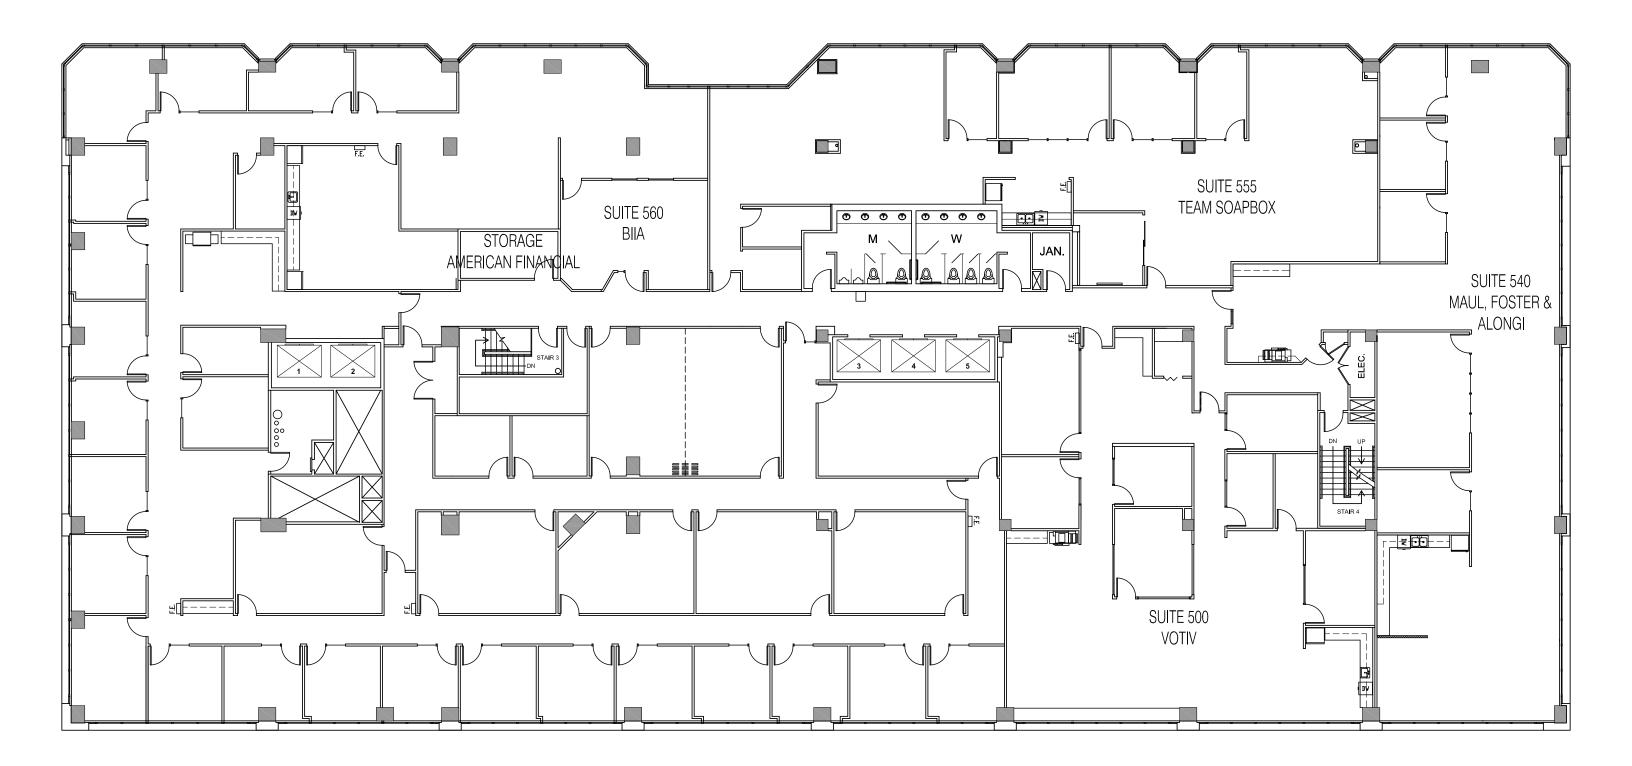

## THE PROJECT

- Bay Vista is a 120,000 mixed-use building that hosts five stories of office space with retail on the ground floor
- Located in Belltown on the northwest side of the Central Business District
- Adjacent to public transportation that includes bus routes, street car lines, and car sharing
- Close proximity to amenities; Mira Restaurant, The Lucky Diner, and Afrikando are all within walking distance
- Breathtaking views of Puget Sound and the Space Needle
- Close to headquarters for major corporations such as Amazon, Expedia, Zulily, and more