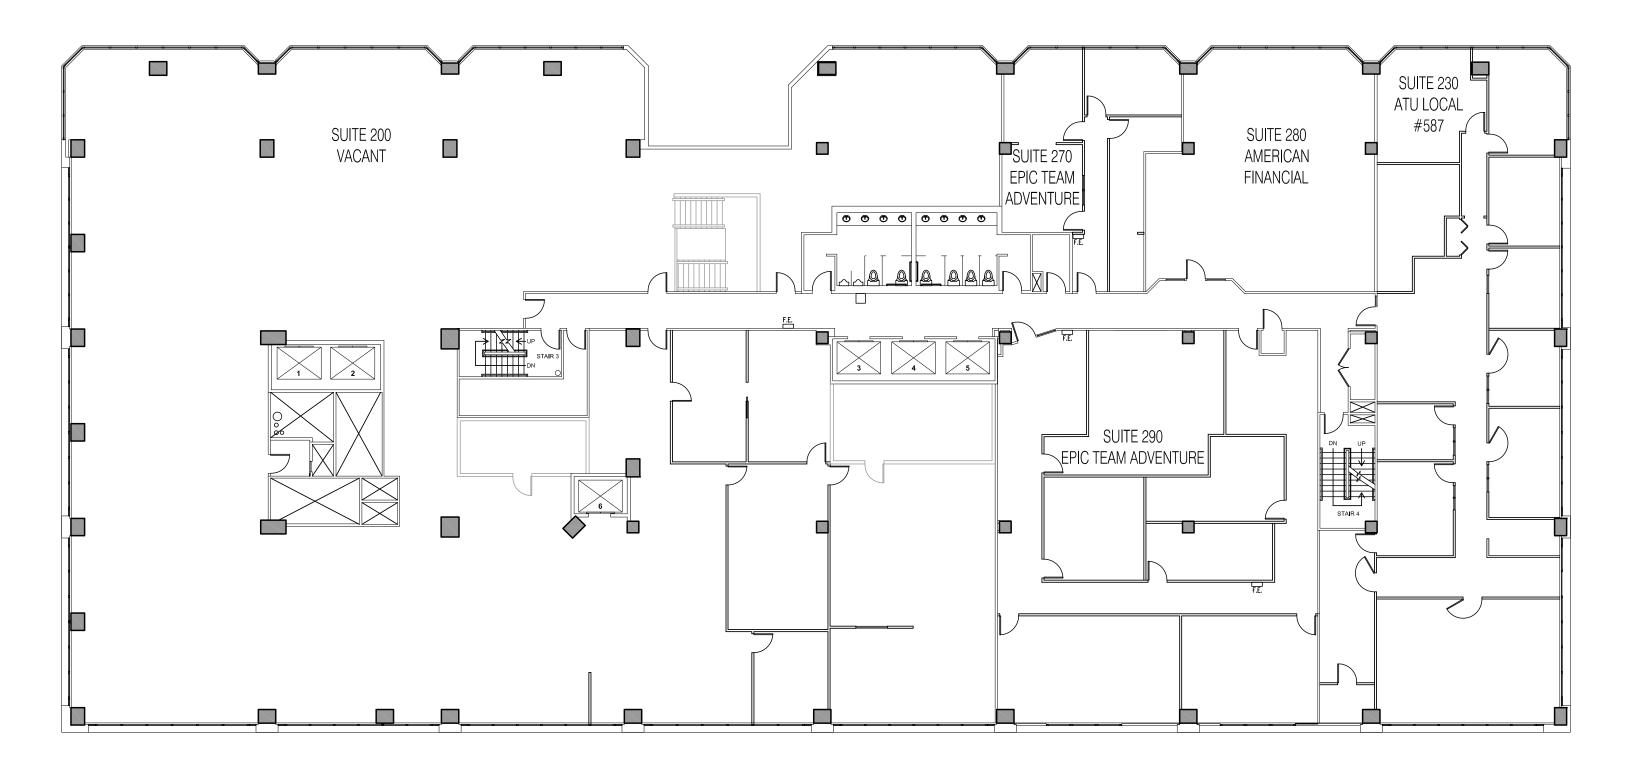

## THE PROJECT

- Bay Vista is a 120,000 mixed-use building that hosts five stories of office space with retail on the ground floor
- Located in Belltown on the northwest side of the Central Business District
- Adjacent to public transportation that includes bus routes, street car lines, and car sharing
- Close proximity to amenities; Mira Restaurant, The Lucky Diner, and Afrikando are all within walking distance
- Breathtaking views of Puget Sound and the Space Needle
- Close to headquarters for major corporations such as Amazon, Expedia, Zulily, and more

• Ample parking

Ground floor food use location available

| DEMOGRAPHICS       | 1 MILE                            | 3 MILE    | 5 MILE    |
|--------------------|-----------------------------------|-----------|-----------|
| Population         | 50,485                            | 233,695   | 467,351   |
| Daytime Population | 109,587                           | 310,159   | 424,589   |
| Households         | 34,277                            | 128,962   | 230,445   |
| HH Income          | \$102,401                         | \$111,285 | \$115,620 |
|                    | Courses Cited ICA 2017 Entimeters |           |           |