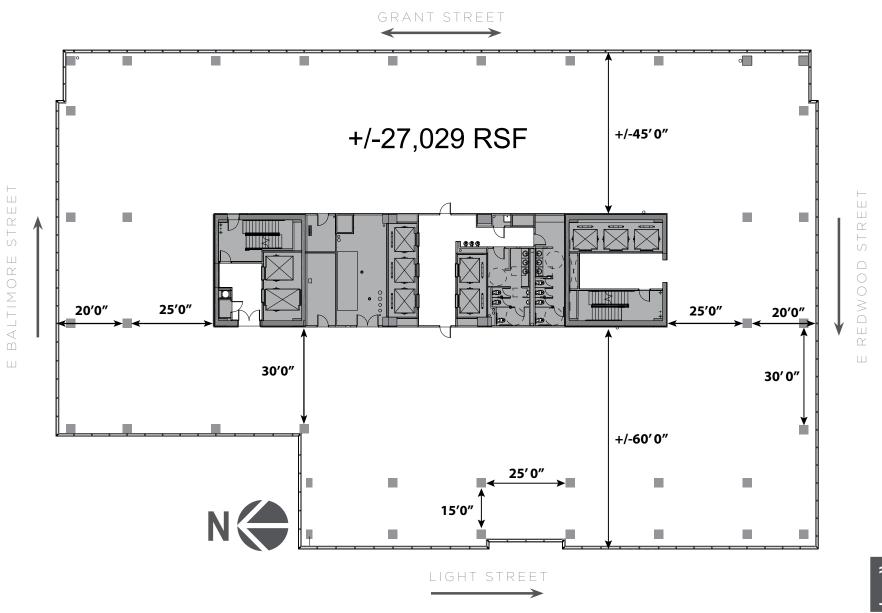

a neighborhood rich with authenticity, and architectural history.

One Light is a 28-story mixed-use tower which combines Class-A office space, along with 3,700 square feet of prime, street level retail, topped by 280 luxury residential apartments. Sheathed in a dramatic glass curtain with floor to ceiling windows, One Light offers nine floors of modern office space with virtually column-free floor plates complemented by apartments with sweeping views of the Inner Harbor and Baltimore skyline. The building is designed to achieve a LEED Silver designation for new construction.



### Project HIGHLIGHTS



**Classic Contemporary Architecture** 

### Rich Past Meets BOLD FUTURE

Rich History Grounds Modern Luxury





Sleek, Timeless Lobby

### **GROUND FLOOR**





### TYPICAL FLOOR PLATE



7

### OFFICE INTENSIVE TEST FIT





### **OPEN CONCEPT TEST FIT**





### MULTI-TENANT TEST FIT





## When We Say Live, Work, Play, WE MEAN IT





One Light makes life easier, whether commuting to work, grabbing a mid-day workout at the Under Armour Performance Center, taking a client to lunch or looking for a place to unwind after a busy day.







#### A Neighborhood with WORLD CLASS FITNESS & SPA **AMENITIES**

Under Armour Performance Center Right Across Light Street









#### A Neighborhood with BOUTIQUE HOTELS & MODERN AMENITIES

RL & Delta Hotels

Delta Hotel TellTale Restaurant





RL Hotel



RL Hotel Free Flow Spac



RL Hotel Victoria Coffee Roasters

Shakespeare Theater

#### A Neighborhood of CULTURE & EXPERIENTIAL RETAIL

Shakespeare Theatre & The Quintessential