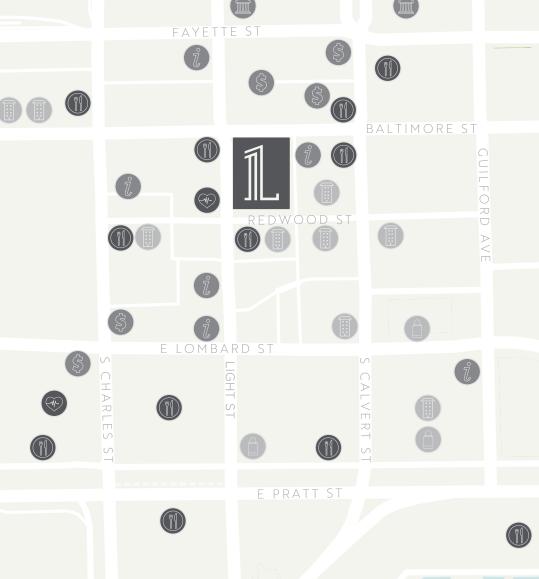

### AMENITIES MAP

#### FINE & CASUAL DINING

B&O American Brasserie Tell Tale Restaurant 17 Light Restaurant Starbucks Argosy Cafe Kona Grill Cosi Brio Tuscan Grille Cheesecake Factory Alex Brown Restaurant Nalley Fresh Center Club

SHOPPING The Gallery Mall Forever 21 Aldo Shoes Gap Victoria's Secret PANDORA Jewelery Jos. A. Bank

The QG

CONVENIENCES

Walgreens Rite Aid Royal Farms 7-Eleven Fed Ex The UPS Store BANKS/ATM'S M&T Bank (2) Bank of America Wells Fargo

#### HOTELS Lord Baltimore

Hotel RL Delta Hotel Residence Inn by Marriott SpringHill Suites by Marriott Renaissance Brookshire Suites Hilton Embassy Suites Kimpton Hotel Monaco Hampton Inn & Suites

UA Performance Center Planet Fitness CorCycle Studio Brick Bodies

LOCAL GOVERNMENT

City Hall City Court House Federal Court House

-