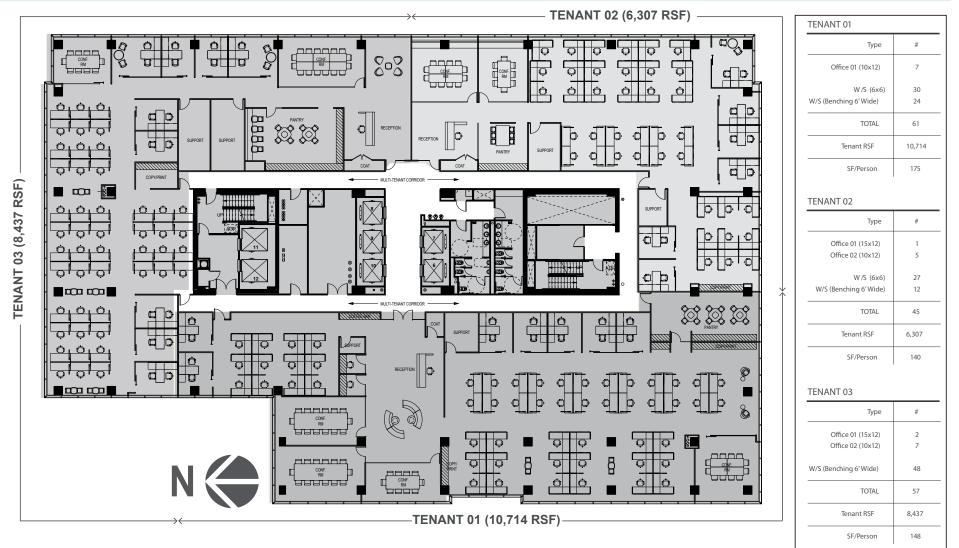

tower which combines Class-A office space, along with 3,700 square feet of prime, street level retail, topped by 280 luxury residential apartments. Sheathed in a dramatic glass curtain with floor to ceiling windows, One Light offers nine floors of modern office space with virtually column-free floor plates complemented by apartments with sweeping views of the Inner Harbor and Baltimore skyline. The building is designed to achieve a LEED Silver designation for new construction.



### Project HIGHLIGHTS



**Classic Contemporary Architecture** 

### Rich Past Meets BOLD FUTURE

Rich History Grounds Modern Luxury





Sleek, Timeless Lobby

### **GROUND FLOOR**





### TYPICAL FLOOR PLATE



7

### OFFICE INTENSIVE TEST FIT





### **OPEN CONCEPT TEST FIT**





### MULTI-TENANT TEST FIT





## When We Say Live, Work, Play, WE MEAN IT





One Light makes life easier, whether commuting to work, grabbing a mid-day workout at the Under Armour Performance Center, taking a client to lunch or looking for a place to unwind after a busy day.







#### A Neighborhood with WORLD CLASS FITNESS & SPA **AMENITIES**

Under Armour Performance Center Right Across Light Street









#### A Neighborhood with BOUTIQUE HOTELS & MODERN AMENITIES

RL & Delta Hotels

Delta Hotel TellTale Restaurant





RL Hotel



RL Hotel Free Flow Spac



RL Hotel Victoria Coffee Roasters

Shakespeare Theater

#### A Neighborhood of CULTURE & EXPERIENTIAL RETAIL

Shakespeare Theatre & The Quintessential Gentleman





Shakespeare Auditorium

Cigar Lounge - The Quintessential Gentleman



Billiards Loung