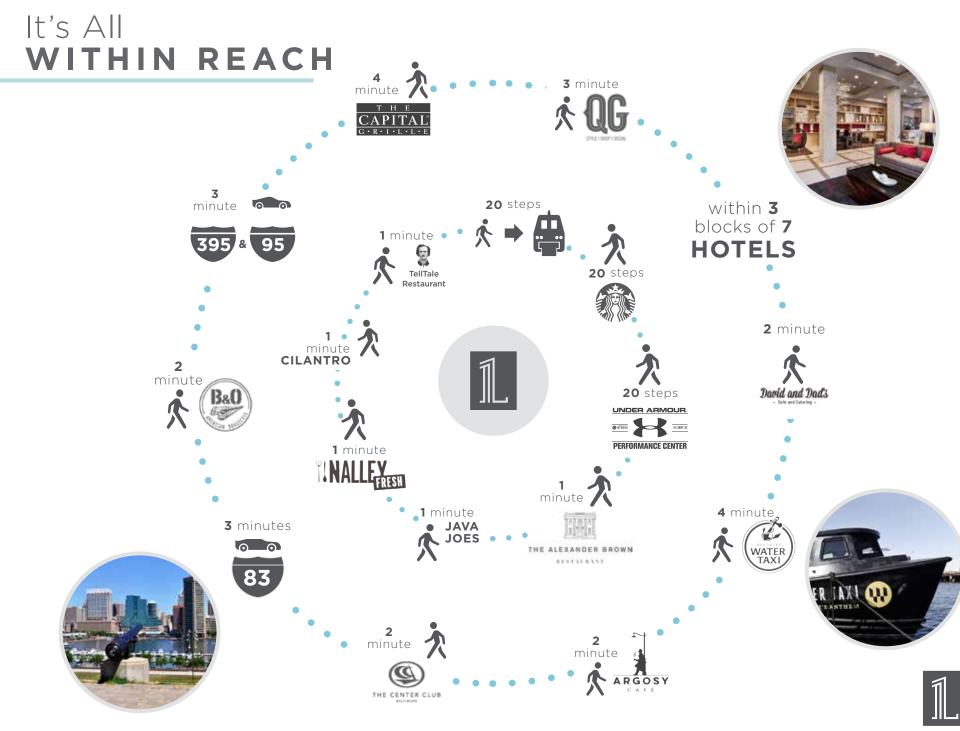

office space with virtually column-free floor plates complemented by apartments with sweeping views of the Inner Harbor and Baltimore skyline. The building is designed to achieve a LEED Silver designation for new construction.



### Project HIGHLIGHTS



**Classic Contemporary Architecture** 

### Rich Past Meets BOLD FUTURE

Rich History Grounds Modern Luxury





Sleek, Timeless Lobby

### **GROUND FLOOR**





### TYPICAL FLOOR PLATE



7

### OFFICE INTENSIVE TEST FIT





### **OPEN CONCEPT TEST FIT**





### MULTI-TENANT TEST FIT





## When We Say Live, Work, Play, WE MEAN IT





One Light makes life easier, whether commuting to work, grabbing a mid-day workout at the Under Armour Performance Center, taking a client to lunch or looking for a place to unwind after a busy day.







#### A Neighborhood with WORLD CLASS FITNESS & SPA **AMENITIES**

Under Armour Performance Center Right Across Light Street









#### A Neighborhood with BOUTIQUE HOTELS & MODERN AMENITIES

RL & Delta Hotels

Delta Hotel TellTale Restaurant





RL Hotel



RL Hotel Free Flow Spac



RL Hotel Victoria Coffee Roasters

Shakespeare Theater

#### A Neighborhood of CULTURE & EXPERIENTIAL RETAIL

Shakespeare Theatre & The Quintessential Gentleman





Shakespeare Auditorium

Cigar Lounge - The Quintessential Gentleman



Billiards Lounge - The Quintessential Gentlema



ALAN CONTRACTOR AND A DESCRIPTION OF

#### A Neighborhood where VINTAGE ARCHITECTURE HOSTS UNIQUE DINING

Argosy/Alexander Brown Restaurant





1



a state of the state of the state of the



### AMENITIES MAP





###