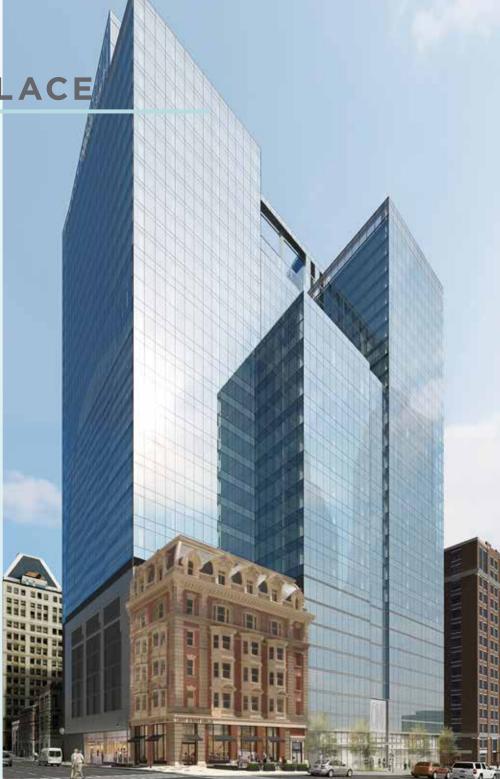

One Light is a 28-story mixed-use tower which combines Class-A office space, along with 3,700 square feet of prime, street level retail, topped by 280 luxury residential apartments. Sheathed in a dramatic glass curtain with floor to ceiling windows, One Light offers nine floors of modern office space with virtually column-free floor plates complemented by apartments with sweeping views of the Inner Harbor and Baltimore skyline. The building is designed to achieve a LEED Silver designation for new construction.

### Project HIGHLIGHTS

**Classic Contemporary Architecture** 