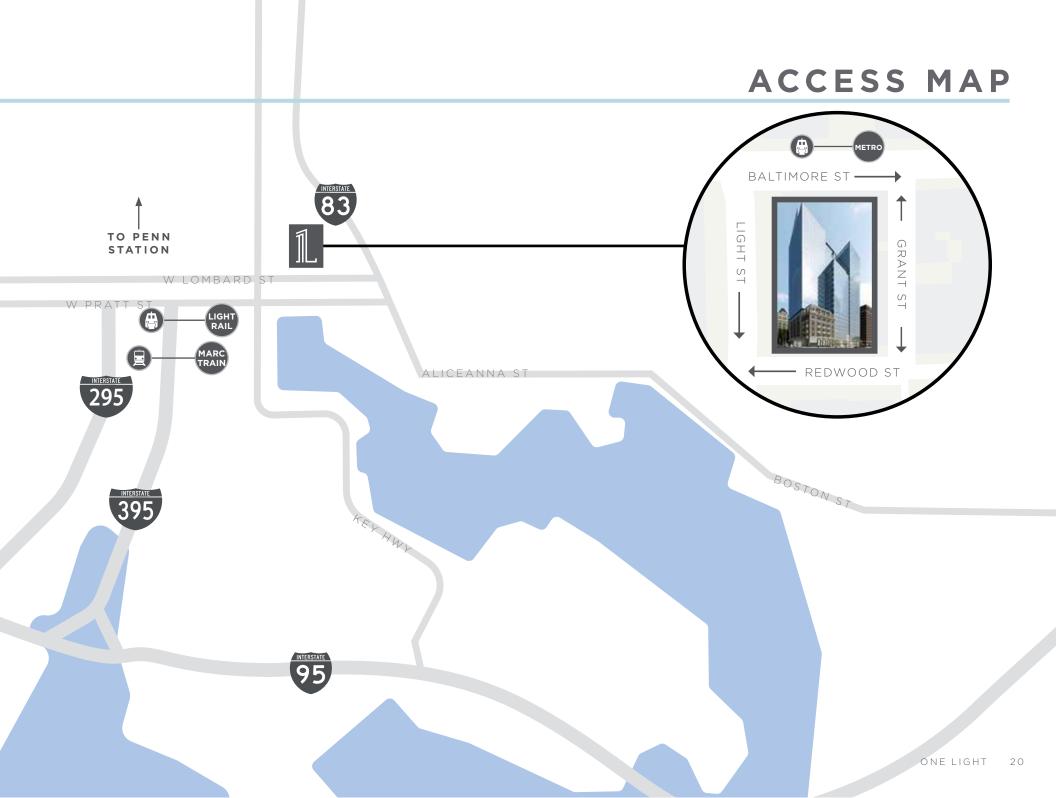

### Welcome to Baltimore's REVOLUTIONARY WORKPLACE

#### By combining the best of live, work and play, One Light is Baltimore's new workplace

**destination.** Situated in the heart of the Central Business District, this asset is designed to showcase downtown Baltimore's second renaissance and offers an unrivaled user experience in a neighborhood rich with authenticity, and architectural history.

One Light is a 28-story mixed-use tower which combines Class-A office space, along with 3,700 square feet of prime, street level retail, topped by 280 luxury residential apartments. Sheathed in a dramatic glass curtain with floor to ceiling windows, One Light offers nine floors of modern office space with virtually column-free floor plates complemented by apartments with sweeping views of the Inner Harbor and Baltimore skyline. The building is designed to achieve a LEED Silver designation for new construction.