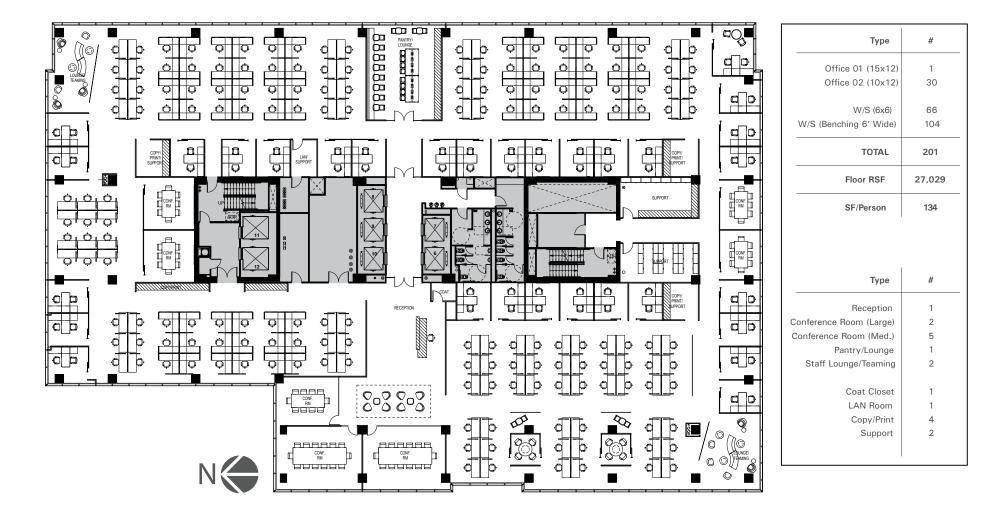

Light is a 28-story mixed-use tower which combines Class-A office space, along with 3,700 square feet of prime, street level retail, topped by 280 luxury residential apartments. Sheathed in a dramatic glass curtain with floor to ceiling windows, One Light offers nine floors of modern office space with virtually column-free floor plates complemented by apartments with sweeping views of the Inner Harbor and Baltimore skyline. The building is designed to achieve a LEED Silver designation for new construction.



### Project HIGHLIGHTS



**Classic Contemporary Architecture** 

### Rich Past Meets BOLD FUTURE

Rich History Grounds Modern Luxury





Sleek, Timeless Lobby

### **GROUND FLOOR**





### TYPICAL FLOOR PLATE



7

### OFFICE INTENSIVE TEST FIT





### **OPEN CONCEPT TEST FIT**





### MULTI-TENANT TEST FIT





## When We Say Live, Work, Play, WE MEAN IT





One Light makes life easier, whether commuting to work, grabbing a mid-day workout at the Under Armour Performance Center, taking a client to lunch or looking for a place to unwind after a busy day.







#### A Neighborhood with WORLD CLASS FITNESS & SPA **AMENITIES**

Under Armour Performance Center Right Across Light Street









#### A Neighborhood with BOUTIQUE HOTELS & MODERN AMENITIES

RL & Delta Hotels

Delta Hotel TellTale Restaurant





RL Hotel



RL Hotel Free Flow Spac



RL Hotel Victoria Coffee Roasters

Shakespeare Theater

#### A Neighborhood of CULTURE & EXPERIENTIAL RETAIL

Shakespeare Theatre & The Quintessential Gentleman





Shakespeare Auditorium

Cigar Lounge - The Quintessenti