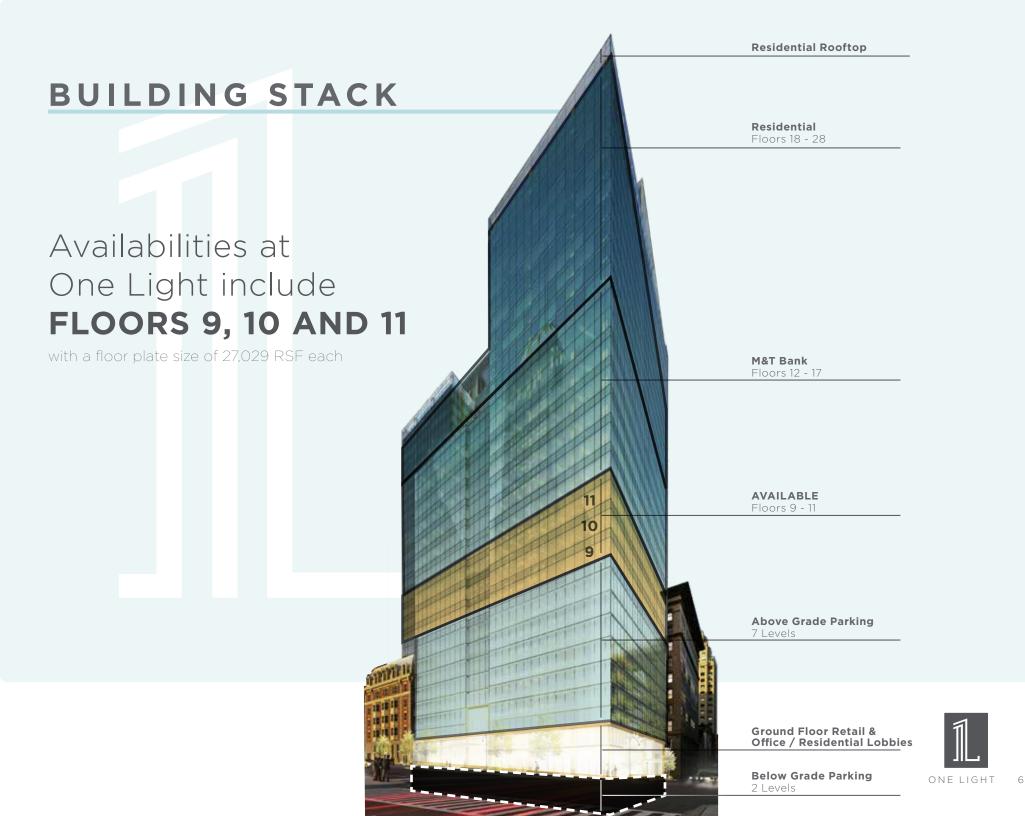

One Light is a 28-story mixed-use tower which combines Class-A office space, along with 3,700 square feet of prime, street level retail, topped by 280 luxury residential apartments. Sheathed in a dramatic glass curtain with floor to ceiling windows, One Light offers nine floors of modern office space with virtually column-free floor plates complemented by apartments with sweeping views of the Inner Harbor and Baltimore skyline. The building is designed to achieve a LEED Silver designation for new construction.

### TYPICAL FLOOR PLATE

7