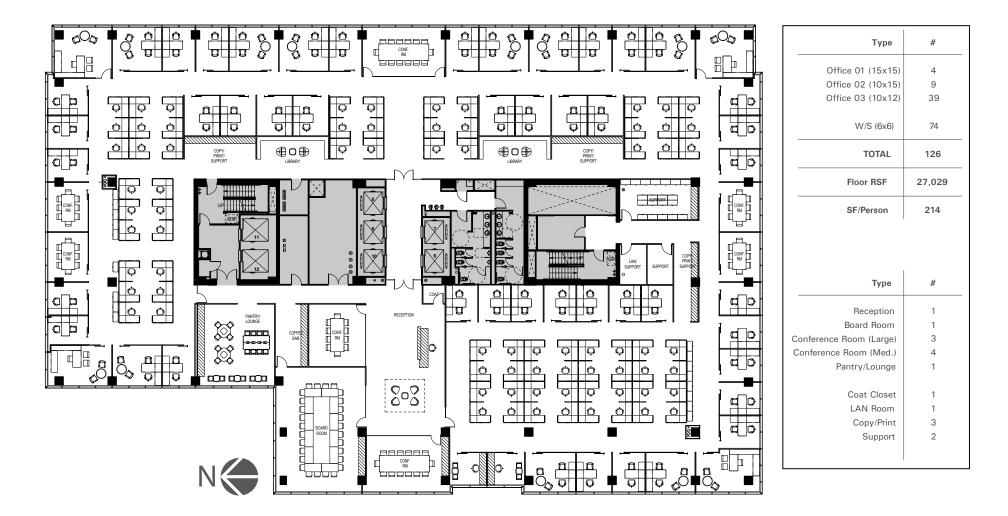

ty, and architectural history.

One Light is a 28-story mixed-use tower which combines Class-A office space, along with 3,700 square feet of prime, street level retail, topped by 280 luxury residential apartments. Sheathed in a dramatic glass curtain with floor to ceiling windows, One Light offers nine floors of modern office space with virtually column-free floor plates complemented by apartments with sweeping views of the Inner Harbor and Baltimore skyline. The building is designed to achieve a LEED Silver designation for new construction.



### Project HIGHLIGHTS



**Classic Contemporary Architecture** 

### Rich Past Meets BOLD FUTURE

Rich History Grounds Modern Luxury





Sleek, Timeless Lobby

### **GROUND FLOOR**





### TYPICAL FLOOR PLATE



7

### OFFICE INTENSIVE TEST FIT





### **OPEN CONCEPT TEST FIT**





### MULTI-TENANT TEST FIT





## When We Say Live, Work, Play, WE MEAN IT





One Light makes life easier, whether commuting to work, grabbing a mid-day workout at the Under Armour Performance Center, taking a client to lunch or looking for a place to unwind after a busy day.







#### A Neighborhood with WORLD CLASS FITNESS & SPA **AMENITIES**

Under Armour Performance Center Right Across Light Street









#### A Neighborhood with BOUTIQUE HOTELS & MODERN AMENITIES

RL & Delta Hotels

Delta Hotel TellTale Restaurant





RL Hotel



RL Hotel Free Flow Spac



RL Hotel Victoria Coffee Roasters

Shakespeare Theater

#### A Neighborhood of CULTURE & EXPERIENTIAL RETAIL

Shakespeare Theatre & The Quintessential Gentleman





Shakespeare Auditori