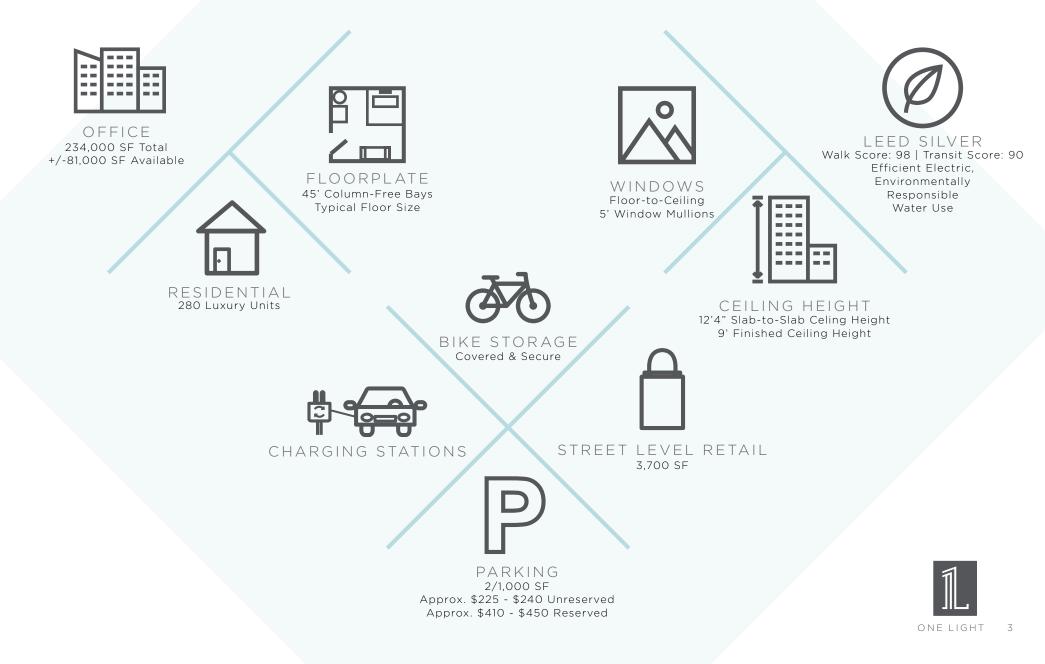

One Light is a 28-story mixed-use tower which combines Class-A office space, along with 3,700 square feet of prime, street level retail, topped by 280 luxury residential apartments. Sheathed in a dramatic glass curtain with floor to ceiling windows, One Light offers nine floors of modern office space with virtually column-free floor plates complemented by apartments with sweeping views of the Inner Harbor and Baltimore skyline. The building is designed to achieve a LEED Silver designation for new construction.