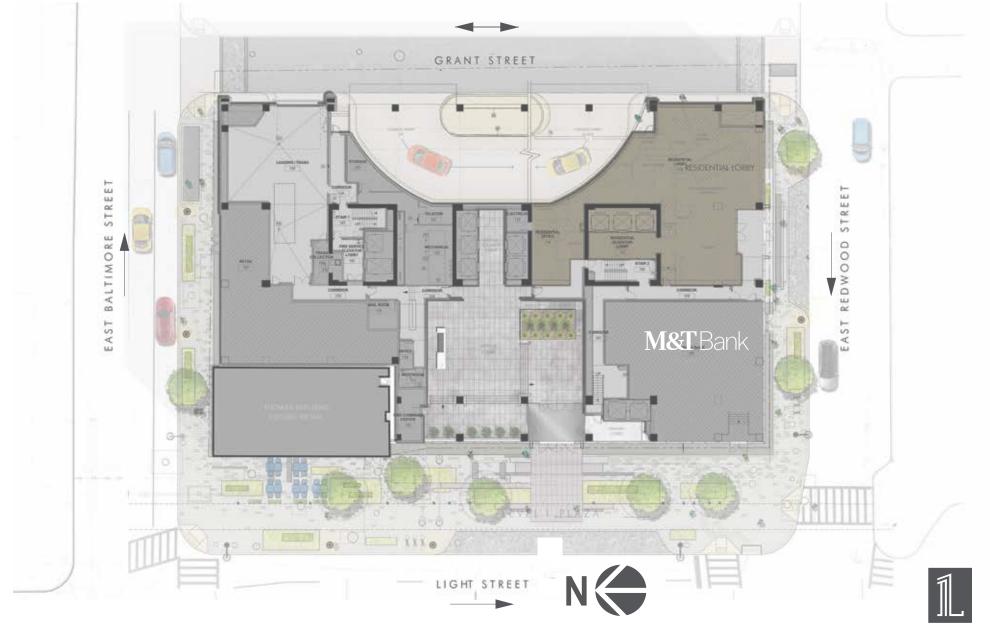

unrivaled user experience in a neighborhood rich with authenticity, and architectural history.

One Light is a 28-story mixed-use tower which combines Class-A office space, along with 3,700 square feet of prime, street level retail, topped by 280 luxury residential apartments. Sheathed in a dramatic glass curtain with floor to ceiling windows, One Light offers nine floors of modern office space with virtually column-free floor plates complemented by apartments with sweeping views of the Inner Harbor and Baltimore skyline. The building is designed to achieve a LEED Silver designation for new construction.



### Project HIGHLIGHTS



**Classic Contemporary Architecture** 

### Rich Past Meets BOLD FUTURE

Rich History Grounds Modern Luxury





Sleek, Timeless Lobby

### **GROUND FLOOR**





### TYPICAL FLOOR PLATE



7

### OFFICE INTENSIVE TEST FIT





### **OPEN CONCEPT TEST FIT**





### MULTI-TENANT TEST FIT





## When We Say Live, Work, Play, WE MEAN IT





One Light makes life easier, whether commuting to work, grabbing a mid-day workout at the Under Armour Performance Center, taking a client to lunch or looking for a place to unwind after a busy day.







#### A Neighborhood with WORLD CLASS FITNESS & SPA **AMENITIES**

Under Armour Performance Center Right Across Light Street









#### A Neighborhood with BOUTIQUE HOTELS & MODERN AMENITIES

RL & Delta Hotels

Delta Hotel TellTale Restaurant





RL Hotel



RL Hotel Free Flow Spac



RL Hotel Victoria Coffee Roasters

Shakespeare Theater

#### A Neighborhood of CULTURE & EXPERIENTIAL RETAIL

Shakespeare